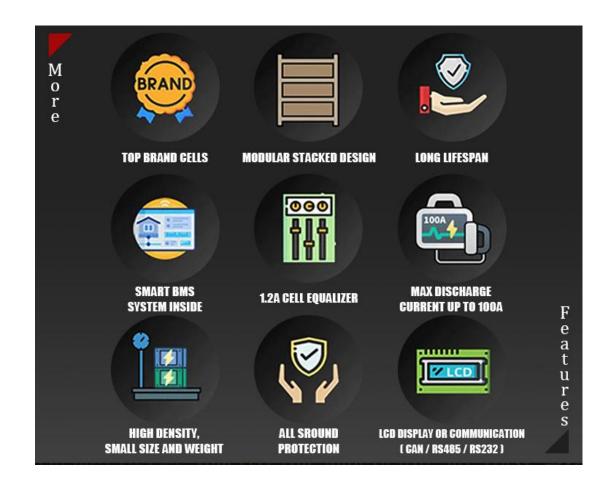

## 1.Product Description

- . Long service life: product cycle times: 100% DOD6000 times
- . The product has high safety, built-in temperature probe, safety alarm extinguisher, double protection function,
- . BMS has the function of active equalization.
- It is intelligent and can detect voltage and electric quantity to avoid overcharge and overdischarge.
- . All brands of inverter communication can be connected

## 2.BATTERY STRUCTURE & CHARACTERISTICS

51.2v 100ah Ltium ion Battey Features: Cycle life >6000 times, upto 10 years Expandable , battery design, parallel stacking to increase battery capacity CAN

Communication ports 232, Rs485, iempeie w many rnso, inverters Simple connection between bttery . and inverter, easy installation.

- 1.A Grade Lifepo4 cells, The service life can reach more than 10 years.
- 2. Built-in BMS, charge protection, discharge protection, overcurrent protection, temperature

protection, short circuit protection.

3. Expandable capacity, support 4 battery packs in series (192V), 6 battery

packs in parallel (48v 600Ah).

- 4. Can completely replace lead-acid batteries, light weight, high energy density, support
- 0-60 <sup>°</sup>C environmental discharge

## **Functions:**

- --Overcharge detection function --Over discharge detection function
- --Over current detection function --Short detection function
- --Temperature detection function --Balance function
- --Communicate function RS485, CANBUS --Alarm function