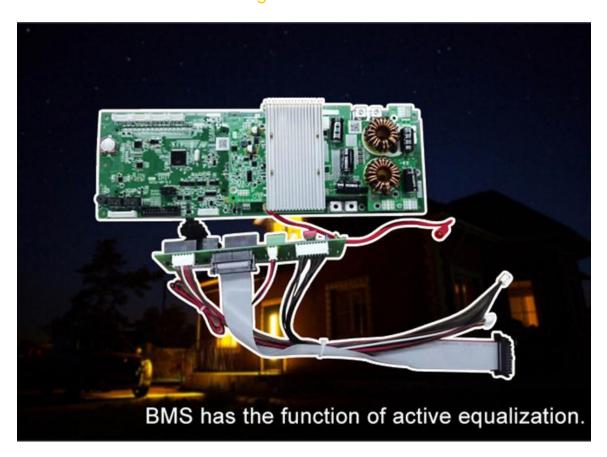

## 1.Product Description

- . Long service life: product cycle times: 100% DOD6000 times
- . The product has high safety, built-in temperature probe, safety alarm extinguisher, double protection function,
- . BMS has the function of active equalization.
- It is intelligent and can detect voltage and electric quantity to avoid overcharge and overdischarge.
- . All brands of inverter communication can be connected