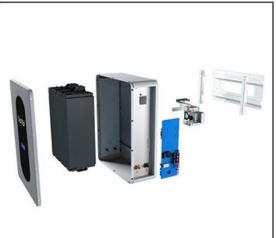

## 2.BATTERY STRUCTURE & CHARACTERISTICS

51.2v 100ah Ltium ion Battey Features: Cycle life >6000 times, upto 10 years Expandable , battery design, parallel stacking to increase battery capacity CAN

Communication ports 232, Rs485, iempeie w many rnso, inverters Simple connection between bttery . and inverter, easy installation.

3. Expandable capacity, support 4 battery packs in series (192V), 6 battery

packs in parallel (48v 600Ah).

- 4. Can completely replace lead-acid batteries, light weight, high energy density, support
- 0-60 <sup>°</sup>C environmental discharge