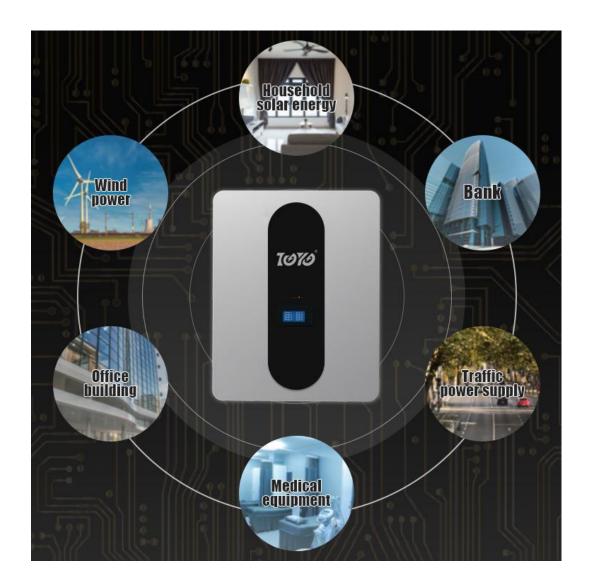

3.Application

# 4.WIDESPREAD APPLICATION

# (LiFePo4 Battery)

- 1.Solar energy storage system
- 2. Home solar storage system
- 3.RV,Boat
- 4. Emergency rescue standby power supply
- 5. Communication stations
- 6. Factory solar energy storage system