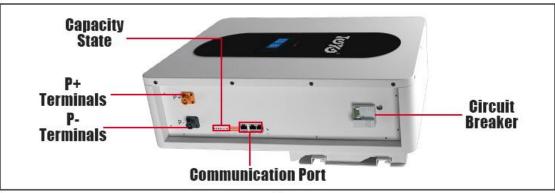

## 2.BATTERY STRUCTURE & CHARACTERISTICS

51.2v 100ah Ltium ion Battey Features: Cycle life >6000 times, upto 10 years Expandable , battery design, parallel stacking to increase battery capacity CAN

Communication ports 232, Rs485, iempeie w many rnso, inverters Simple connection between bttery . and inverter, easy installation.

#### -Communication interface -