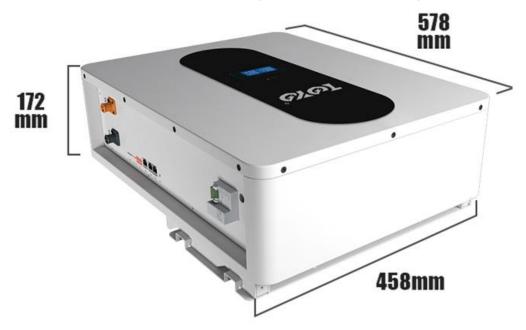

# TOYO Rechargeable 5kwh 7.5kwh 10kwh lithium ion Battery 48v 51.2v 100ah 200ah 300ah Lifepo4 lion battery pack

| Basic Parameters                  | PALA-W        |
|-----------------------------------|---------------|
| Nominal Voltage (V)               | 51.2V         |
| Nominal Capacity (Ah)             | 100Ah         |
| Nominal Power (Wh)                | 5.12KWh       |
| Dimension (mm)                    | 578*458*172mm |
| Weight (Kg)                       | 48Kg±3kg      |
| Working voltage range             | 42V~58.4V     |
| Max. Charge/Discharge Current (A) | 100A          |