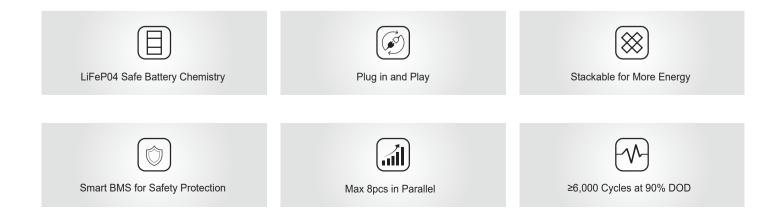

## **FEATURES**

| Model                                  | SCE-ES<br>LV5.0        | SCE-ES<br>LV10.0 | SCE-ES<br>LV15.0 | SCE-ES<br>LV20.0 | SCE-ES<br>LV25.0 | SCE-ES<br>LV30.0 |  |  |
|----------------------------------------|------------------------|------------------|------------------|------------------|------------------|------------------|--|--|
| Nominal Energy (KWh)                   | 5.12                   | 10.24            | 15.36            | 20.48            | 25.60            | 30.72            |  |  |
| Usable Energy (KWh)                    | 4.61                   | 9.22             | 13.82            | 18.43            | 23.04            | 27.65            |  |  |
| Nominal Voltage (V)                    | 51.2                   |                  |                  |                  |                  |                  |  |  |
| Recommend Charge/Discharge Current (A) | 50/50                  |                  |                  |                  |                  |                  |  |  |
| Max Charge/Discharge Current (A)       | 100/100                |                  |                  |                  |                  |                  |  |  |
| Round-Trip Efficiency                  | ≥97.5%                 |                  |                  |                  |                  |                  |  |  |
| Communication                          | CAN, RJ45              |                  |                  |                  |                  |                  |  |  |
| Charge Temperature(!)                  | 0 - 50                 |                  |                  |                  |                  |                  |  |  |
| Discharge Temperature(!)               | -20 - 60               |                  |                  |                  |                  |                  |  |  |
| Weight (Kg)                            | 55                     | 100              | 145              | 190              | 235              | 280              |  |  |
| Dimension (W*H*D mm)                   | 650*270*350            | 650*490*350      | 650*710*350      | 650*930*350      | 650*1150*350     | 650*1370*350     |  |  |
| Module Number                          | 1                      | 2                | 3                | 4                | 5                | 6                |  |  |
| Enclosure Protection Rating            | IP54                   |                  |                  |                  |                  |                  |  |  |
| Recommend DOD                          | 90%                    |                  |                  |                  |                  |                  |  |  |
| Cycles Life                            | ≥6,000                 |                  |                  |                  |                  |                  |  |  |
| Design Life                            | 20+ Years (25°C@77°F)  |                  |                  |                  |                  |                  |  |  |
| Humidity                               | 5% - 95%               |                  |                  |                  |                  |                  |  |  |
| Altitude(m)                            | <2,000                 |                  |                  |                  |                  |                  |  |  |
| Installation                           | Stackable              |                  |                  |                  |                  |                  |  |  |
| Warranty                               | 5 Years                |                  |                  |                  |                  |                  |  |  |
| Safety Standard                        | UL1973/IEC62619/UN38.3 |                  |                  |                  |                  |                  |  |  |