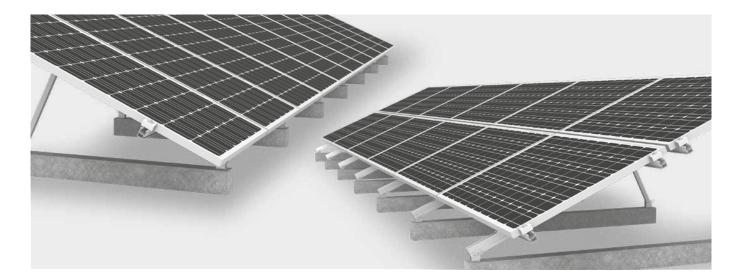

# K2 TiltUp Vento System

Many different module arrangements as well as 3 different elevation angles (20°, 25°, 30°) are possible. Due to the flexible connection via ballasting with concrete foundation or as direct connection with concrete anchors, it can be mounted on many roofs.

#### Different roof connections

- Ballasted with concrete foundation
- Direct connection with concrete anchors possible

# Different module designs

- Portrait/landscape mounting possible with the same components
- · Clamping on the short or long module side

## 3 different inclination angles

- All module arrangements available in 3 inclination angles: 20°, 25° and 30°
- · Component connections are the same throughout