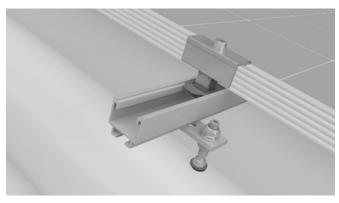

## K2 SolidRail System

Extensive range of rails suitable for various load cases and many spans. Can be easily and quickly installed on brick, corrugated sheet metal and sheet metal folds.