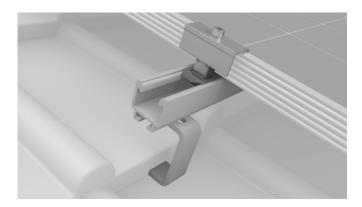

## K2 SolidRail System

Extensive range of rails suitable for various load cases and many spans. Can be easily and quickly installed on brick, corrugated sheet metal and sheet metal folds.