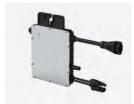

#### Micro Inverter

Power Meter

AC EXCENSIO

#### **Optional Components**

**Micro Inverter** 

#### **Micro Inverter**

Recommended module power: 320 to 540 + W

Maximum Input current: 12.5 A

Rated output power: 400 VA

Rated output current: 1.82 /1.74/ 1.67 A

Output voltage/range: 220 ± 10 / 180 - 275 V

**Dimensions:** 182 × 164 × 30 mm

Weight: 1.75 kg

#### **General Parameter**

Environment protection rating: IP67

Operating ambient temperature range: - 40 to 60 °C

Relative humidity: 0 - 100 %