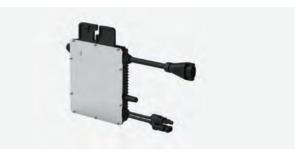

#### Micro Inverter

Power Meter

AC EXCENSIO

#### **Optional Components**

**Micro Inverter** 

#### **Micro Inverter**

Recommended module power: 320 to 540 + W

Maximum Input current: 12.5 A

Rated output power: 400 VA

Rated output current: 1.82 /1.74/ 1.67 A

Output voltage/range: 220 ± 10 / 180 - 275 V

**Dimensions:** 182 × 164 × 30 mm

Weight: 1.75 kg

#### **General Parameter**

Environment protection rating: IP67

Operating ambient temperature range: - 40 to 60 °C

Relative humidity: 0 - 100 %