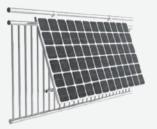

### **Application scenarios I**

Fixed on balcony with 0°

Fixed on balcony with adjustable tilt  $10^{\circ}\mbox{-}30^{\circ}$ 

Solar Bracket

**Fixing Hook** 

IP67 Waterproof Socket

Data transfer units

Garden