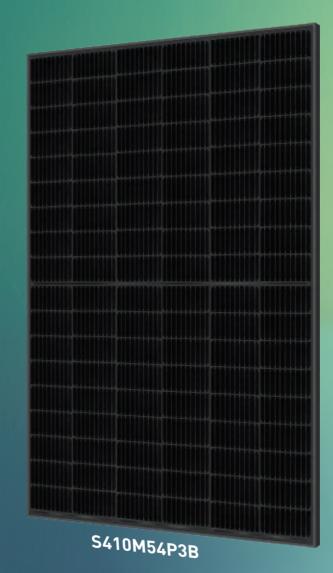

#### **Parameters**

Solar PV Panel

Power: 410 W

Module efficiency: 21%

Current at maximum power: 13.12A

**Glass:** Single glass, 3.2mm coated tempered glass

Frame: Anodized aluminum alloy frame

Dimension: 1722 × 1134 × 30 mm