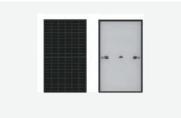

#### **Standard Components**

Solar PV Panel

Stainless fasten loop

#### **Standard Components**

Solar PV Panel

Solar Bracket

#### **Parameters**

Solar PV Panel

Power: 410 W

Module efficiency: 21%

Current at maximum power: 13.12A

**Glass:** Single glass, 3.2mm coated tempered glass

Frame: Anodized aluminum alloy frame

Dimension: 1722 × 1134 × 30 mm