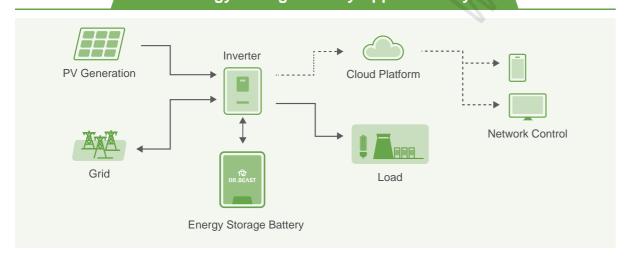

# Home Energy Storage Battery Application System

| Model No                       | DB-D2600IJ  |                         | DB-D4000IJ    |
|--------------------------------|-------------|-------------------------|---------------|
| Energy (Wh)                    | 2688        |                         | 4100          |
| Standard voltage               |             | 25.6V                   |               |
| Charge protection voltage      |             | 29.2V                   |               |
| Discharge protection voltage   |             | 20V                     |               |
| Charging temperature range     |             | <b>0-55</b> °C          |               |
| Discharge temperature range    |             | <b>-20-65</b> °C        |               |
| Relative humidity              |             | 45%~85%                 |               |
| Storage (within 1 month)       |             | <b>-20</b> °C ∼45 °C    |               |
| Storage (within 1 year)        |             | 0℃~35℃                  |               |
| Storage humidity               | <70 %       |                         |               |
| Charging current (A)           | 20          |                         | 50            |
| Standard discharge current (A) | ≤50         |                         | ≤50           |
| Maximum discharge current (A)  | ≤100        |                         | ≤100          |
| Product Weight (kgs)           | 35-40       |                         | 60-65         |
| Dimension (L x W x H)          | 550*480*350 | )mm                     | 550*480*350mm |
| Communication function         |             | RS485、RS232、CAN         |               |
| Bluetooth function             |             | Mobile phone connection | n             |
| Inverter                       |             |                         |               |
| AC input function              |             | 110-220VAC              |               |
| DC input function              | 20-30VDC    |                         | 20-30VDC      |
| PV input function              | 40-150VDC   |                         | 40-150VDC     |
| AC output function             | 110-220VAC  |                         |               |
| Output frequency               | 50Hz/60Hz   |                         |               |
| Wireless WiFi (Optional)       |             |                         |               |
| Inverter power                 | 3000W       |                         | 4000W         |