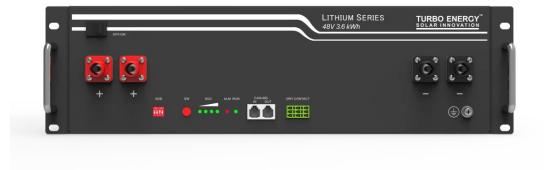

## Technical data Lithium Series 48V 3.6 kWh Battery

LONG-LASTING LITHIUM-ION BATTERIES

MAXUMUM CUSTOMER SATISFACTION

PLUG & PLAY

## Lithium Series 48V 3.6 kWh Battery

## Electrical

| 3.6 kWh                                               |
|-------------------------------------------------------|
| 75Ah                                                  |
| 90%                                                   |
| 48V                                                   |
| 42 - 54V                                              |
| 6000 cycles                                           |
|                                                       |
| 30 kg                                                 |
| 400 x 360 x 133.5 mm                                  |
| IP20                                                  |
| LiFePO4                                               |
|                                                       |
| 37.5A(0.5 C)                                          |
| 75A                                                   |
| 75A                                                   |
| 0°C50°C                                               |
| -20°C50°C                                             |
| 5%85%                                                 |
| < 4000 m                                              |
|                                                       |
| System voltage, Cell voltaje, current and temperature |
| Compatible CAN and RS-485                             |
| Max. 40 pcs in parallel                               |
|                                                       |