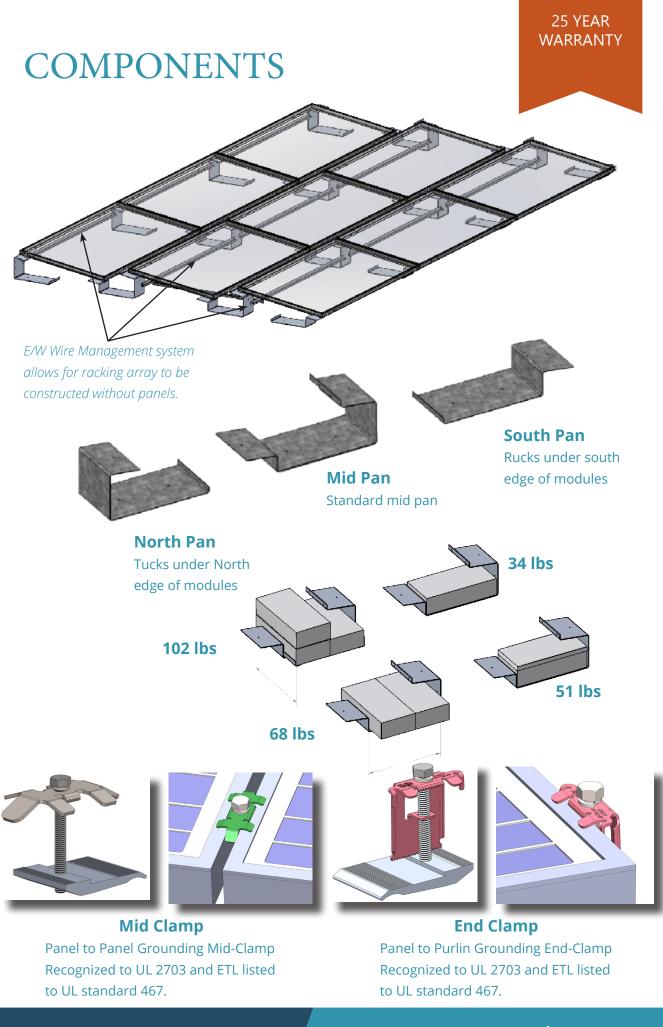

### The features of our **BALLASTED**

Simple design optimized for efficient shipping and skeleton layout to reduce installation time. The panel attachments feature UL 2703 & 467 grounding top-clamps and can sustain up to 150 MPH windload & 50 PSF snow load.

### Features and benefits

- 3 Components & Minimal Hardware
- Welded bolt connection for top clamps
- UL 467 & 2703 grounding clamps
- East West wire ways accross entire array
- North South wire way home runs
- PE Stamped drawing provided
- Simple skeleton layout before panels

| Application         | Commercial flat roof                 |
|---------------------|--------------------------------------|
| Foundation          | Ballast tray with concrete<br>blocks |
| Modules             | Landscape                            |
| Orientation         |                                      |
| Module              | All brands - 60, 72, & 96 Cell       |
| Compatibility       |                                      |
| Tilt Angles         | 5° Standard                          |
| Ground<br>Clearance | 3.75" low side, 8.75" high side      |
| Grade of            | EW/NS - 5° tolerance                 |
| Terrain             |                                      |
| Wind Load           | Up to 150 MPH                        |
| Snow Load           | Up to 50 PSF                         |
| Base Spacing        | base pan center to center =          |
|                     | panel length + .4"                   |
| Material            | Galvanized Steel G-90 Base           |
| Composition         | pans and wire ways.                  |
| Warranty            | 25 years                             |
| Manufacturing       | Made in USA                          |