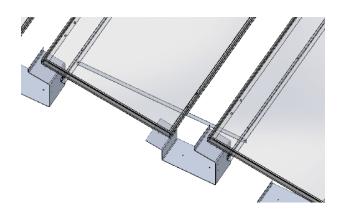

### The features of our **BALLASTED**

Simple design optimized for efficient shipping and skeleton layout to reduce installation time. The panel attachments feature UL 2703 & 467 grounding top-clamps and can sustain up to 150 MPH windload & 50 PSF snow load.

### Features and benefits

- 3 Components & Minimal Hardware
- Welded bolt connection for top clamps
- UL 467 & 2703 grounding clamps
- East West wire ways accross entire array
- North South wire way home runs
- PE Stamped drawing provided
- Simple skeleton layout before panels