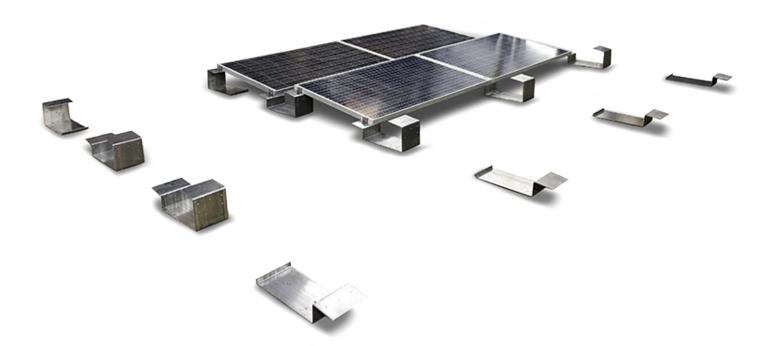

### The features of our **BALLASTED**

Simple design optimized for efficient shipping and skeleton layout to reduce installation time. The panel attachments feature UL 2703 & 467 grounding top-clamps and can sustain up to 150 MPH windload & 50 PSF snow load.

### Features and benefits

- 3 Components & Minimal Hardware
- Welded bolt connection for top clamps
- UL 467 & 2703 grounding clamps
- East West wire ways accross entire array
- North South wire way home runs
- PE Stamped drawing provided
- Simple skeleton layout before panels

| Application         | Commercial flat roof                 |
|---------------------|--------------------------------------|
| Foundation          | Ballast tray with concrete<br>blocks |
| Modules             | Landscape                            |
| Orientation         |                                      |
| Module              | All brands - 60, 72, & 96 Cell       |
| Compatibility       |                                      |
| Tilt Angles         | 5° Standard                          |
| Ground<br>Clearance | 3.75" low side, 8.75" high side      |
| Grade of            | EW/NS - 5° tolerance                 |
| Terrain             |                                      |
| Wind Load           | Up to 150 MPH                        |
| Snow Load           | Up to 50 PSF                         |
| Base Spacing        | base pan center to center =          |
|                     | panel length + .4"                   |
| Material            | Galvanized Steel G-90 Base           |
| Composition         | pans and wire ways.                  |
| Warranty            | 25 years                             |
| Manufacturing       | Made in USA                          |