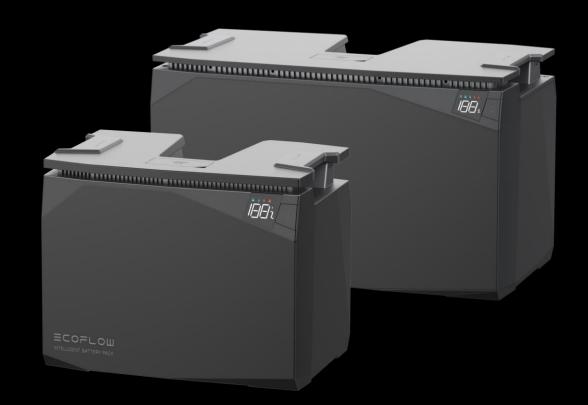

## 2kWh & 5kWh LFP Battery

Chemistry: Lithium Iron Phosphate

Capacity: 51.2V, 40Ah (2kWh) & 100Ah (5kWh) 3000 (2kWh) & 3500 (5kWh) Cycles @ 80% DOD

Built-in BMS and Fuse: 100A (2kWh) & 125A (5kWh)

Waterproof Battery Switch and LCD Status Indicator

Battery Auto-Heating for Cold Environment Operation

Advanced Battery Algorithm and Safety Protections

Work with other 48V Power Systems via LFP Battery Polarity Adapter

Dimension (HWD): 28.5 x 34.8 x 19.8 cm (2kWh) &

30 x 50 x 26 cm (5kWh)

Operating Temperature: -20°C to 50°C

Net Weight: 17.1 kg (2kWh) & 40.6 kg (5kWh)

Compliance: CE, E-Mark, UKCA, UN38.3, IP54

Warranty: 5 years