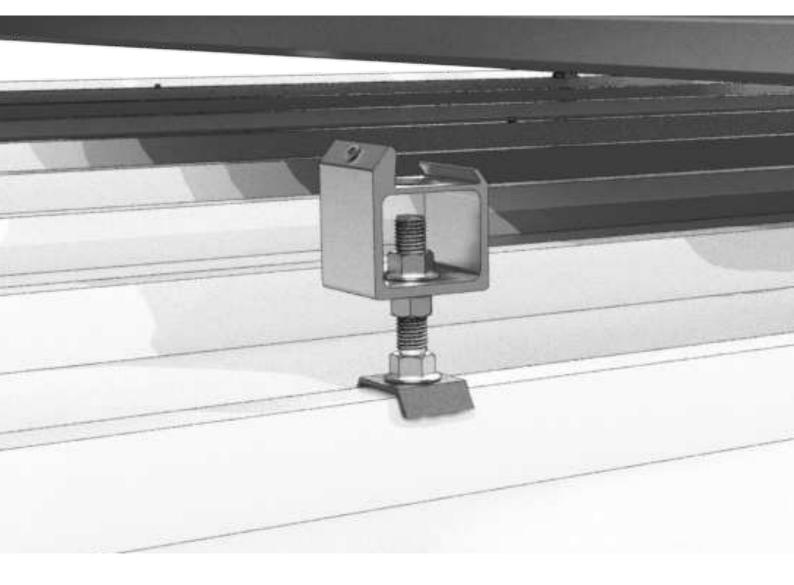

#### Threaded Anchor with seal

- This anchor is specially used when fixing profile to subsutructure is needed
- ► Steel & Woodenconstructions

# Adjustment up to 20cm for a better one Ventilation and more yield