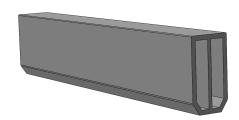

#### **ISOBEAM V.1.3**

- ► ISOBEAM profile is used in layouts where lateral connection is needed
- Compatible with EasyClamps