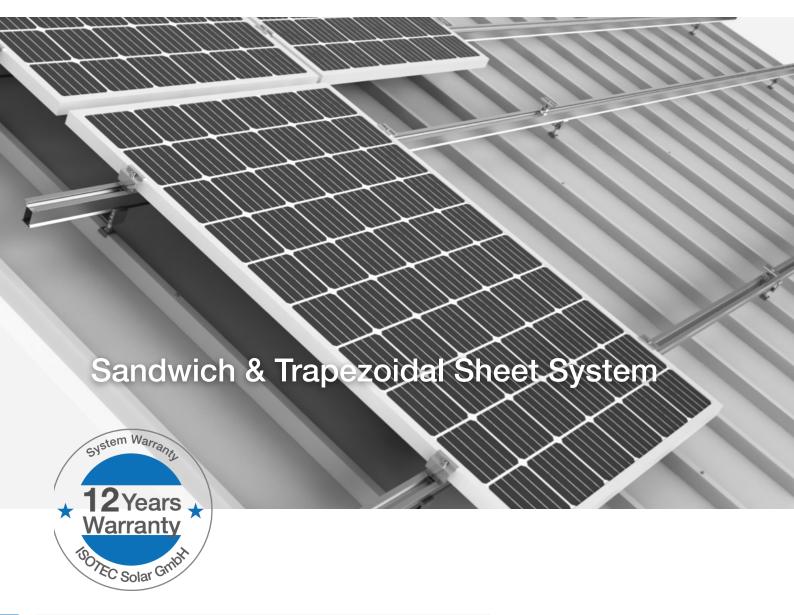

### **Maximum Strenght**

- ► ISOBEAM solution is directly connected to sub-structure in trapezoidal sheet roofs
- It is applied with long profiles in portrait and landscape layouts
- Space between trapezoidal sheet and PV module can be adjusted in order to have better air flow under PV modules
- Special EPDM seal is applied between anchor and trapezoidal sheet preserve sealing

# Adjustment up to 20cm for a better one Ventilation and more yield