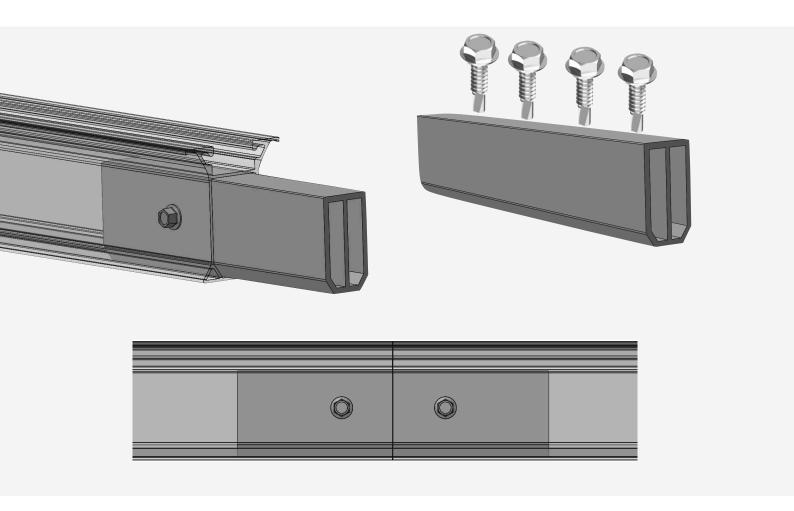

#### **Beam Connector**

This part is used to extend ISOBEAM profiler

## Connections