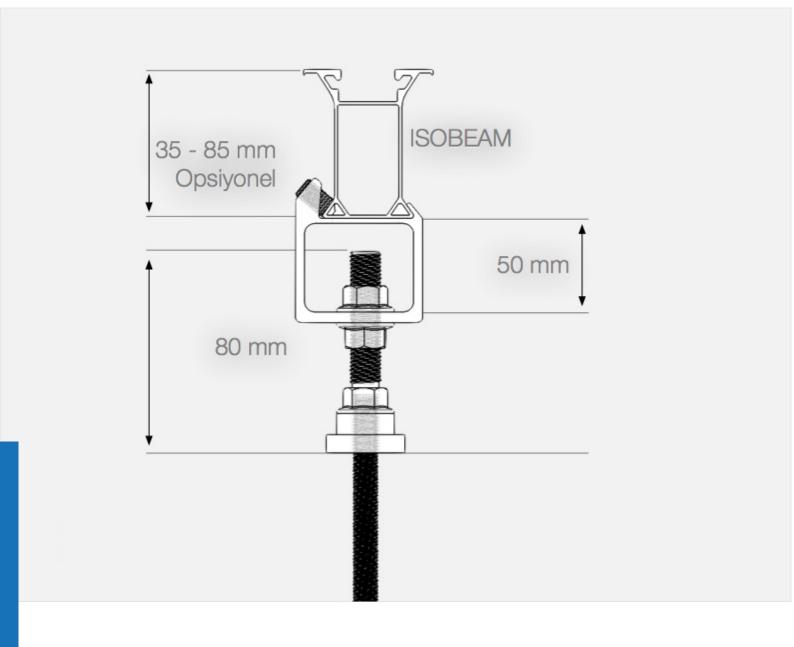

#### **BUP**

- This part is used to connect ISOBEAM profile to the anchor
- Profile height can ve adjusted up to 50mm