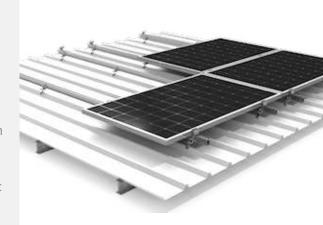

## Connections

## ISOBEAM V

# Adjustment up to 20cm for a better one Ventilation and more yield