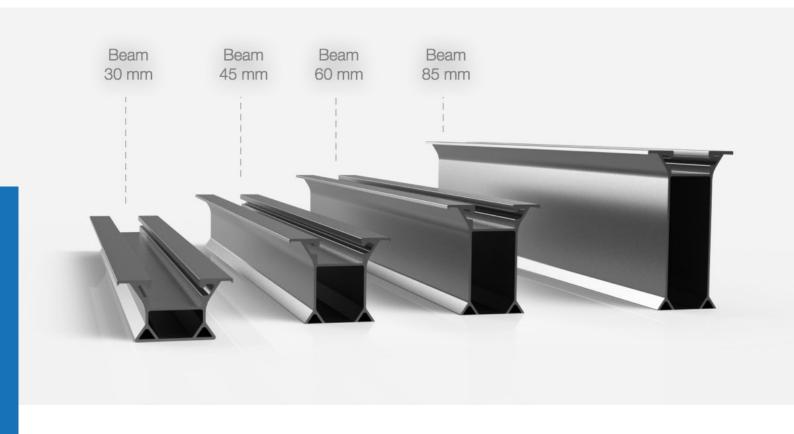

#### **ISOBEAM V.1.3**

- ► ISOBEAM profile is used in layouts where lateral connection is needed
- Compatible with EasyClamps

## ISOBEAM V