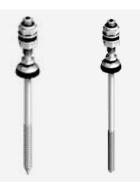

#### Threaded Anchor with seal

- This anchor is specially used when fixing profile to subsutructure is needed
- ► Steel & Woodenconstructions