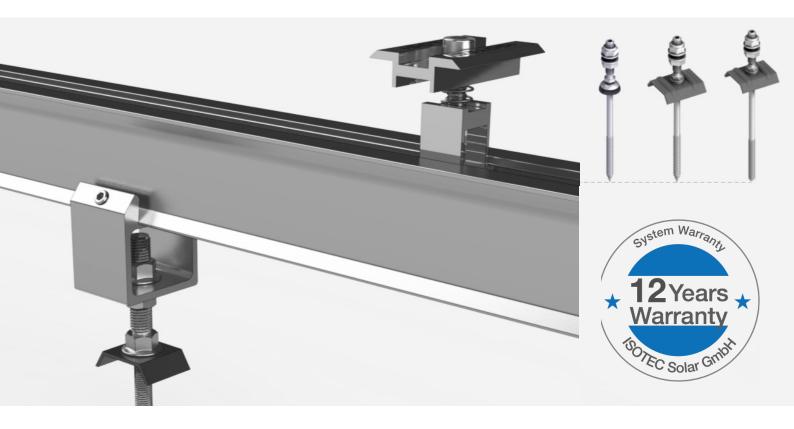

#### Threaded Anchor with seal

- This anchor is specially used when fixing profile to subsutructure is needed
- ► Steel & Woodenconstructions

#### EasyClamp V1 Middle + End Clamp

- Delivered in set with integrated nut and spring. Can reduce pv module installation time up to 15%
- Compatible with all Isotec profiles. Universal clamps work with framed pv modules between 35 - 45 mm height.

#### **BUP**

- This part is used to connect ISOBEAM profile to the anchor
- Profile height can ve adjusted up to 50mm