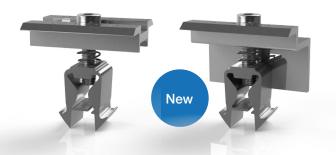

#### EasyClamp V1 Middle + End Clamp

- Delivered in set with integrated nut and spring. Can reduce pv module installation time up to 15%
- Compatible with all Isotec profiles. Universal clamps work with framed pv modules between 35 - 45 mm height.