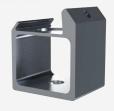

#### **BUP**

- This part is used to connect ISOBEAM profile to the anchor
- Profile height can ve adjusted up to 50mm