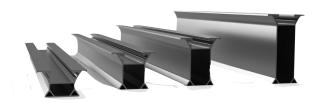

### **Maximum Strenght**

- ► ISOBEAM solution is directly connected to sub-structure in trapezoidal sheet roofs
- It is applied with long profiles in portrait and landscape layouts
- Space between trapezoidal sheet and PV module can be adjusted in order to have better air flow under PV modules
- Special EPDM seal is applied between anchor and trapezoidal sheet preserve sealing

#### **BUP**

- This part is used to connect ISOBEAM profile to the anchor
- Profile height can ve adjusted up to 50mm

#### **Beam Connector**

This part is used to extend ISOBEAM profiler