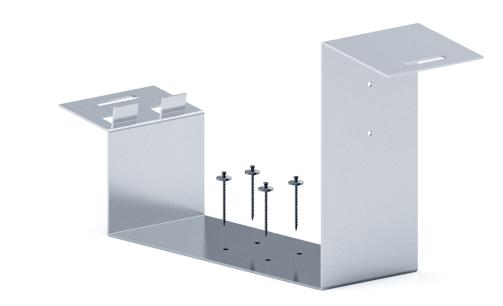

**ANCHORRACK**<sup>®</sup>'s installation is made simple with pre-punched screw holes, click-in module clamps, and lightweight aluminum components. The durable components are built-to-last with flexibility in tilt angle, row spacing and panel orientation, making it the most modular anchored systems on the market.

## FEATURES

- Conforms to UL standard 2703
- Fully anchored rooftop mounting solution with zero ballast
- Designed based on SEAOC's wind design guidelines for solar arrays
- Only 2 main components for rapid installation
- Durable flashing for a long-lasting, permanent seal
- 5" roof clearance to allow for rooftop obstacles
- Easy panel mounting with self-grounding, click-in module clamps
- 25-year standard product warranty, extended warranty available