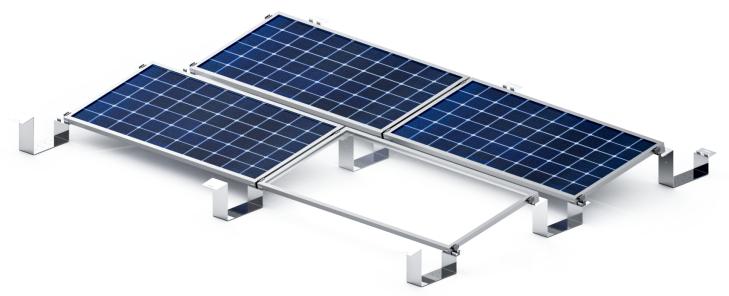

## ZERO BALLAST - COST EFFICIENT - EASY TO INSTALL

**ANCHORRACK**<sup>®</sup> has been designed to eliminate rooftop ballasting and provide a system both affordable and favorable to weight-challenged roofs. Wood screws penetrate the roof surface to create a secure attachment against high wind loads while high-grade flashing allows for a permanent seal against the elements.

**ANCHORRACK**<sup>®</sup>'s installation is made simple with pre-punched screw holes, click-in module clamps, and lightweight aluminum components. The durable components are built-to-last with flexibility in tilt angle, row spacing and panel orientation, making it the most modular anchored systems on the market.

## FEATURES

- Conforms to UL standard 2703
- Fully anchored rooftop mounting solution with zero ballast
- Designed based on SEAOC's wind design guidelines for solar arrays
- Only 2 main components for rapid installation
- Durable flashing for a long-lasting, permanent seal
- 5" roof clearance to allow for rooftop obstacles
- Easy panel mounting with self-grounding, click-in module clamps
- 25-year standard product warranty, extended warranty available