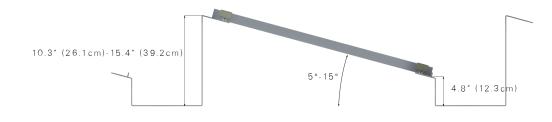

## **SPECIFICATIONS**

| 5°, |
|-----|
| Up  |
| All |
| ET  |
| Pre |
| La  |
| Co  |
| Up  |
| All |
| Up  |
| Al  |
| 49  |
|     |

| ıs | 5°, 10°, 12°, 15°                                            |
|----|--------------------------------------------------------------|
| d  | Up to 170mph for Exposure B; 117mph for Exposure C           |
| es | All standard 60, 72 & 96 cell panels                         |
| d  | ETL certified grounding clamps, grounded only once per array |
| g  | Pre-attached tape and liner with secondary LPS sealant       |
| n  | Landscape / Portrait                                         |
| n  | Conforms to UL STD 2703. Certified to ULC/ORD STD C1703      |
| nt | Up to 60' (18.3m), higher upon request                       |
| e  | All types of flat roofs                                      |
| h  | Up to 45°                                                    |
| al | Aluminum, stainless steel fasteners and screws               |
| g  | 49.2" - 58.3" / 1.25m - 1.48m, Custom row spacing available. |
|    |                                                              |