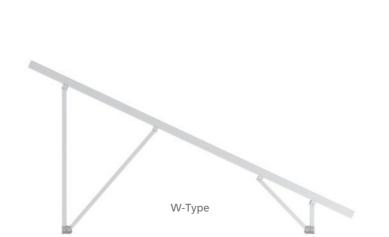

The W-type pre-assembly support is mainly for the 4-5 columns wind & snow load condition projects. We will add cross support to make the structure stronger if the ground height is higher or wind & snow load is larger.