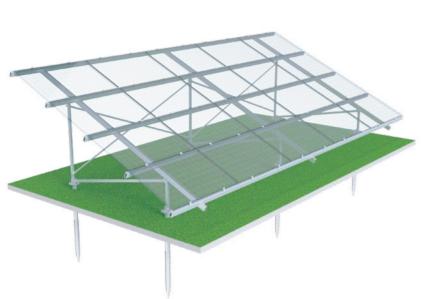

## Standard Ground Mounting System

Aluminum ground mount, optimized for lightweight, quick and efficient installation with flexible on engineering upon site conditions. Optional on foundation by ground screw or concrete. Maximize pre-assembled before shipment

| Technical features: |                                               |
|---------------------|-----------------------------------------------|
| Product name        | Standard ground mounting system               |
| Application         | Flat concrete roof, open terrain              |
| Inclination         | Customized                                    |
| Material            | AL 6005-T5, SUS 304, Q235                     |
| Finish              | AL 6005-T5 Anodized, Q235 Hot-dip galvanizing |
| Module orientation  | Landscape or Portrait                         |