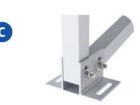

## Standard Ground Mounting System

Aluminum ground mount, optimized for lightweight, quick and efficient installation with flexible on engineering upon site conditions. Optional on foundation by ground screw or concrete. Maximize pre-assembled before shipment

N-Type

 Depending on the different design conditions, pre-assembly support is generally designed into the following two shapes:

The N-Type pre-assembly support is mainly used for the small wind & snow load condition projects.(2-4 columns)