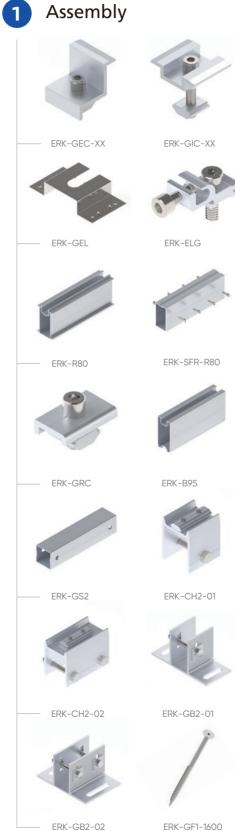

minum ground mount, optimized for lightweight, quick and efficient installation with flexible on engineering upon site conditions. Optional on foundation by ground screw or concrete. Maximize pre-assembled before shipment

| Technical features: |                                               |
|---------------------|-----------------------------------------------|
| Product name        | Standard ground mounting system               |
| Application         | Flat concrete roof, open terrain              |
| Inclination         | Customized                                    |
| Material            | AL 6005-T5, SUS 304, Q235                     |
| Finish              | AL 6005-T5 Anodized, Q235 Hot-dip galvanizing |
| Module orientation  | Landscape or Portrait                         |







N-Type











 Depending on the different design conditions, pre-assembly support is generally designed into the following two shapes:

The N-Type pre-assembly support is mainly used for the small wind & snow load condition projects.(2-4 columns)

The W-type pre-assembly support is mainly for the 4-5 columns wind & snow load condition projects. We will add cross support to make the structure stronger if the ground height is higher or wind & snow load is larger.