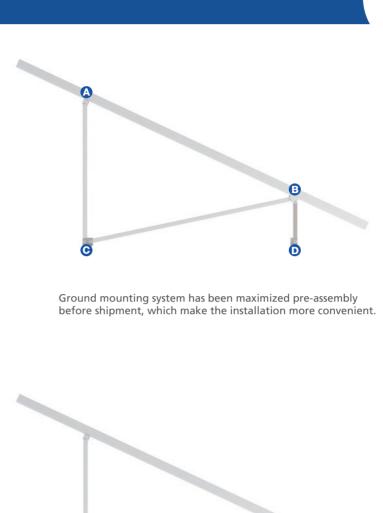

## Standard Ground Mounting System

Aluminum ground mount, optimized for lightweight, quick and efficient installation with flexible on engineering upon site conditions. Optional on foundation by ground screw or concrete. Maximize pre-assembled before shipment

N-Type

 Depending on the different design conditions, pre-assembly support is generally designed into the following two shapes:

The N-Type pre-assembly support is mainly used for the small wind & snow load condition projects.(2-4 columns)