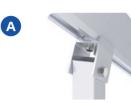

## Standard Ground Mounting System

Aluminum ground mount, optimized for lightweight, quick and efficient installation with flexible on engineering upon site conditions. Optional on foundation by ground screw or concrete. Maximize pre-assembled before shipment

N-Type

 Depending on the different design conditions, pre-assembly support is generally designed into the following two shapes:

The N-Type pre-assembly support is mainly used for the small wind & snow load condition projects.(2-4 columns)