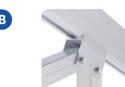

## Standard Ground Mounting System

Aluminum ground mount, optimized for lightweight, quick and efficient installation with flexible on engineering upon site conditions. Optional on foundation by ground screw or concrete. Maximize pre-assembled before shipment

The W-type pre-assembly support is mainly for the 4-5 columns wind & snow load condition projects. We will add cross support to make the structure stronger if the ground height is higher or wind & snow load is larger.