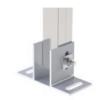

## Standard Ground Mounting System

Aluminum ground mount, optimized for lightweight, quick and efficient installation with flexible on engineering upon site conditions. Optional on foundation by ground screw or concrete. Maximize pre-assembled before shipment

The W-type pre-assembly support is mainly for the 4-5 columns wind & snow load condition projects. We will add cross support to make the structure stronger if the ground height is higher or wind & snow load is larger.