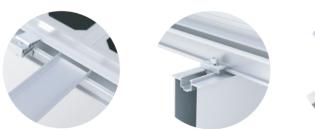

| Material          | AL6005-T5, SUS304                               |
| Standards         | AS/NZ1170.2 、 JIS C 8955、MCS 012、TUV、UL2703 etc |
| Tilt Angle        | 5°,30°                                          |



Assembly

ERK-R125



## Features:

- 1. Good heat absorption.
- 2. Good waterproof and rain protection, convenient installation, and flexibility.
- 3. Make full use of the original site to provide green energy.
- 4. Suitable for frame panel:Poly modules, double glass module etc.

Installation place: home, company, shopping mall, large parking lot.
Parking category: battery car/bicycle, car, bus.
Number of parking Spaces: 1 parking space, 2 parking Spaces,

3 parking Spaces, multiple parking Spaces (large span). By row: single row parking space, double row parking space.