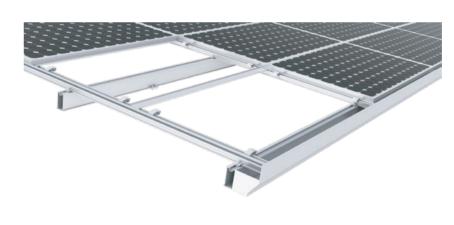

| Product Overview: |                                                 |
|-------------------|-------------------------------------------------|
| Install Site      | Flat outdoor                                    |
| Material          | AL6005-T5, SUS304                               |
| Standards         | AS/NZ1170.2 、 JIS C 8955、MCS 012、TUV、UL2703 etc |
| Tilt Angle        | 5°,30°                                          |

## Features:

- 1. Good heat absorption.
- 2. Good waterproof and rain protection, convenient installation, and flexibility.
- 3. Make full use of the original site to provide green energy.
- 4. Suitable for frame panel:Poly modules, double glass module etc.