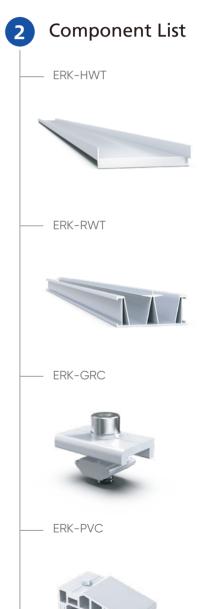

Material          | AL6005-T5, SUS304                               |
| Standards         | AS/NZ1170.2 、 JIS C 8955、MCS 012、TUV、UL2703 etc |
| Tilt Angle        | 5°,30°                                          |



Assembly

ERK-R125



## Features:

- 1. Good heat absorption.
- 2. Good waterproof and rain protection, convenient installation, and flexibility.
- 3. Make full use of the original site to provide green energy.
- 4. Suitable for frame panel:Poly modules, double glass module etc.

Installation place: home, company, shopping mall, large parking lot.
Parking category: battery car/bicycle, car, bus.
Number of parking Spaces: 1 parking space, 2 parking Spaces,

3 parking Spaces, multiple parking Spaces (large span). By row: single row parking space, double row parking space.