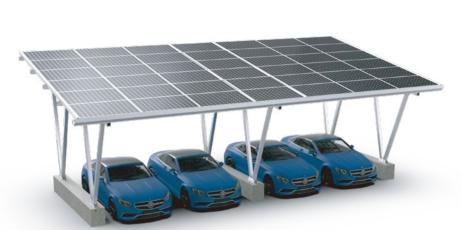

## **Waterproof Carport System**

© +86 551 6262 4885

Our carport systems are sold to Africa, the Middle East, Southeast Asia, Europe and the South America. The idle area of the parking shed is used to build a photovoltaic parking shed, and the combination of photovoltaic power generation and carport is the simplest one in the combination of photovoltaic and building. It can not only achieve all the functions of the traditional carport, but also bring electricity generation benefits to the owner. It is stored in the battery by the charging device or directly supplied to the electric vehicle to charge for self-use. You can even use extra power to get online. Using aluminum alloy structure bracket, simple installation, generous, fashionable, elegant.

Installation place: home, company, shopping mall, large parking lot.
Parking category: battery car/bicycle, car, bus.
Number of parking Spaces: 1 parking space, 2 parking Spaces,

3 parking Spaces, multiple parking Spaces (large span). By row: single row parking space, double row parking space.