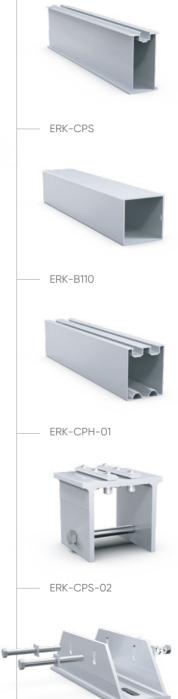

e all the functions of the traditional carport, but also bring electricity generation benefits to the owner. It is stored in the battery by the charging device or directly supplied to the electric vehicle to charge for self-use. You can even use extra power to get online. Using aluminum alloy structure bracket, simple installation, generous, fashionable, elegant.

| Product Overview: |                                                 |
|-------------------|-------------------------------------------------|
| Install Site      | Flat outdoor                                    |
| Material          | AL6005-T5, SUS304                               |
| Standards         | AS/NZ1170.2 、 JIS C 8955、MCS 012、TUV、UL2703 etc |
| Tilt Angle        | 5°,30°                                          |



Assembly

ERK-R125



## Features:

- 1. Good heat absorption.
- 2. Good waterproof and rain protection, convenient installation, and flexibility.
- 3. Make full use of the original site to provide green energy.
- 4. Suitable for frame panel:Poly modules, double glass module etc.

Installation place: home, company, shopping mall, large parking lot.
Parking category: battery car/bicycle, car, bus.
Number of parking Spaces: 1 parking space, 2 parking Spaces,

3 parking Spaces, multiple parking Spaces (large span). By row: single row parking space, double row parking space.