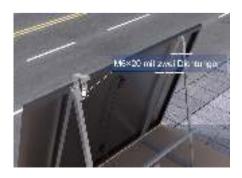

# **All-in-one-solution**

#### **Product Features**

- Specially designed for balcony power system.
- For mounting of solar modules and micro inverters.
- Suitable for panel with the length up to 2270mm or customized.
- Perfect for mounting on cylindrical and quadratic balcony handrails (up to 60mm).

#### Technical Data

Balcony Project site 15°-30° Slope of roof Up to 20m Max Building Height 34m/s (TUV TEST) Wind Load 2.7kn/ m<sup>2</sup> Snow Load Frame module Applicable Module **Module Orientation** Landscape Material Stainless steel 304, Al6005-T5



## System Overview



#### Packing List

| Hook kit          | SUS304             | 2 kits |
|-------------------|--------------------|--------|
| Adjustable Tripod | AL6005-T5 & SUS304 | 2 kits |

## Installation







Step2



Step3



Step4



Step5



Step6