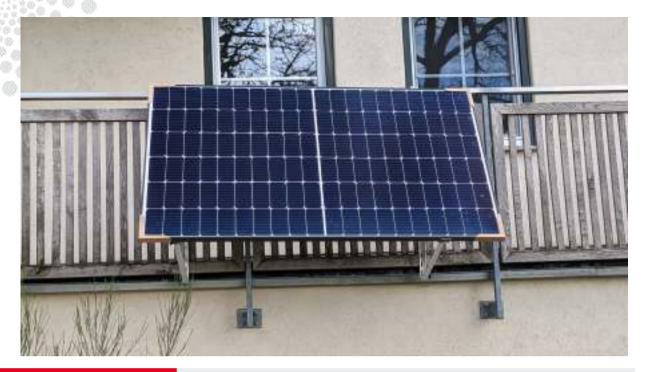

# **Balcony Mounting Kit**

#### **Product Features**

- Specially designed for balcony power system.
- For mounting of solar modules and micro inverters.
- Suitable for panel with the length up to 2270mm or customized.
- Perfect for mounting on cylindrical and quadratic balcony handrails (up to 60mm).

#### Technical Data

Balcony Project site 15°-30° Slope of roof Up to 20m Max Building Height 34m/s (TUV TEST) Wind Load 2.7kn/ m<sup>2</sup> Snow Load Frame module Applicable Module **Module Orientation** Landscape Material Stainless steel 304, Al6005-T5