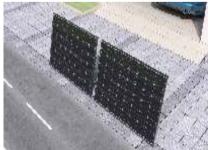

# **Balcony Mounting Kit**

# **All-in-one-solution**

#### **Product Features**

- Specially designed for balcony power system.
- For mounting of solar modules and micro inverters.
- Suitable for panel with the length up to 2270mm or customized.
- Perfect for mounting on cylindrical and quadratic balcony handrails (up to 60mm).