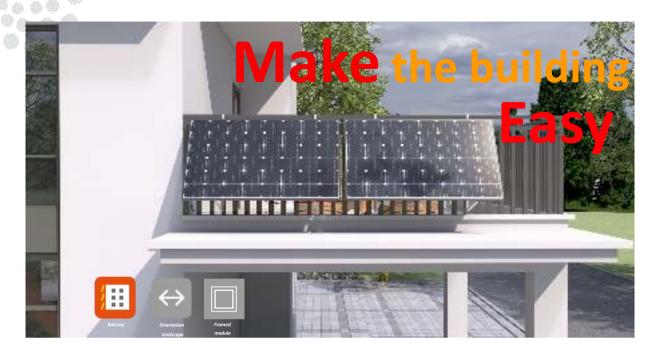

# **Balcony Mounting Kit**

# **All-in-one-solution**

#### **Product Features**

- Specially designed for balcony power system.
- For mounting of solar modules and micro inverters.
- Suitable for panel with the length up to 2270mm or customized.
- Perfect for mounting on cylindrical and quadratic balcony handrails (up to 60mm).

#### Technical Data

Balcony Project site 15°-30° Slope of roof Up to 20m Max Building Height 34m/s (TUV TEST) Wind Load 2.7kn/ m<sup>2</sup> Snow Load Frame module Applicable Module **Module Orientation** Landscape Material Stainless steel 304, Al6005-T5