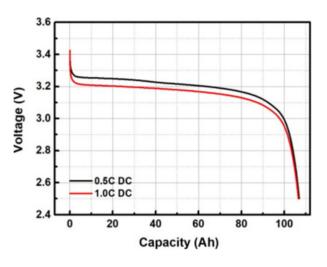

Using trusted LiFePO, (LFP) cell technology the i-Stack offers a full 5 kW (100A) sustained output per unit. Up to 5 storage expansion units can be paralleled together.

Unique to the i-Stack design, is the use of high-quality chemistry LiFePO, cells which allows it to withstand the most rigorous usage. It is designed to provide business/home users with more than 4000 cycles at 80% DoD and comes fully equipped with unrivalled monitoring capability.

### **Specs**

| i-Stack                                                  | 5                                                                 | 10          | 16   | 21   | 27   |  |
|----------------------------------------------------------|-------------------------------------------------------------------|-------------|------|------|------|--|
| Cell Type                                                | Lithium Ion Phosphate (LiFePO4) battery                           |             |      |      |      |  |
| Battery nominal capacity [kWh]                           | 5.4                                                               | 10.8        | 16.1 | 21.5 | 26.9 |  |
| Battery usable capacity 80% DoD [kWh]                    | 4.3                                                               | 8.6         | 12.9 | 17.2 | 21.5 |  |
| Design life                                              | >15years (>5500 cycles) expected life at at 80% Dod               |             |      |      |      |  |
| Warranty                                                 | >10 years (>4000 cycles) @ 25°C                                   |             |      |      |      |  |
| Nominal energy [A]                                       | 105                                                               | 210         | 315  | 420  | 525  |  |
| Module Voltage [V]                                       | 51,2 V <sub>DC</sub> Nominal                                      |             |      |      |      |  |
| Maximum discharge current (continuous) [A]               | 100                                                               | 200         | 300  | 400  | 500  |  |
| Maximum discharge current<br>(not continuous - 3sec) [A] | 125                                                               | 250         | 375  | 500  | 625  |  |
| Discharging cut-off voltage [LVD]                        | 50V                                                               |             |      |      |      |  |
| Operating Conditions                                     | Temperature range recommended (-10°C~40°C)                        |             |      |      |      |  |
| Protection class                                         | IP22 - No solid ingress and near vertical water droplet           |             |      |      |      |  |
| Safety                                                   | Safe cell design Prismatic cells with venting device              |             |      |      |      |  |
| BMS                                                      | BMS system with safety lines & multi-level fault detection system |             |      |      |      |  |
| Cell thermal management                                  | BMS controlled                                                    |             |      |      |      |  |
| Transport                                                | UN 3480, CE                                                       |             |      |      |      |  |
| Dimensions [mm] (W x H x L)                              | 266x44                                                            | 266x445x580 |      |      |      |  |
| Weight Storage unit                                      | 50Kg                                                              |             |      |      |      |  |
| Communication                                            | CANbus                                                            |             |      |      |      |  |