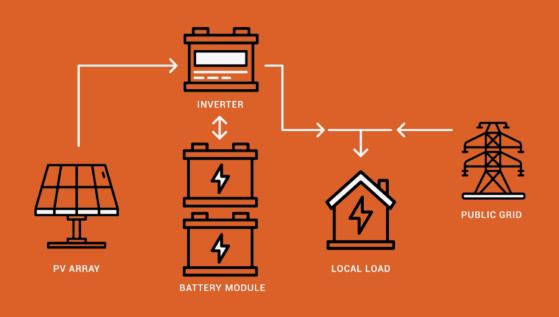

# High-quality energy storage unit

The i-Stack has been designed to represent the next generation of smart home and business lithium ion phosphate batteries. It comes standard with built-in intelligence and stable discharge performance that enables the provision power to your home/business for extended periods of time.

Using trusted LiFePO, (LFP) cell technology the i-Stack offers a full 5 kW (100A) sustained output per unit. Up to 5 storage expansion units can be paralleled together.

Unique to the i-Stack design, is the use of high-quality chemistry LiFePO, cells which allows it to withstand the most rigorous usage. It is designed to provide business/home users with more than 4000 cycles at 80% DoD and comes fully equipped with unrivalled monitoring capability.