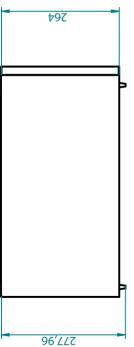

### **Specs**

| i-Stack                                                  | 5                                                                 | 10          | 16   | 21   | 27   |  |
|----------------------------------------------------------|-------------------------------------------------------------------|-------------|------|------|------|--|
| Cell Type                                                | Lithium Ion Phosphate (LiFePO4) battery                           |             |      |      |      |  |
| Battery nominal capacity [kWh]                           | 5.4                                                               | 10.8        | 16.1 | 21.5 | 26.9 |  |
| Battery usable capacity 80% DoD [kWh]                    | 4.3                                                               | 8.6         | 12.9 | 17.2 | 21.5 |  |
| Design life                                              | >15years (>5500 cycles) expected life at at 80% Dod               |             |      |      |      |  |
| Warranty                                                 | >10 years (>4000 cycles) @ 25°C                                   |             |      |      |      |  |
| Nominal energy [A]                                       | 105                                                               | 210         | 315  | 420  | 525  |  |
| Module Voltage [V]                                       | 51,2 V <sub>DC</sub> Nominal                                      |             |      |      |      |  |
| Maximum discharge current (continuous) [A]               | 100                                                               | 200         | 300  | 400  | 500  |  |
| Maximum discharge current<br>(not continuous - 3sec) [A] | 125                                                               | 250         | 375  | 500  | 625  |  |
| Discharging cut-off voltage [LVD]                        | 50V                                                               |             |      |      |      |  |
| Operating Conditions                                     | Temperature range recommended (-10°C~40°C)                        |             |      |      |      |  |
| Protection class                                         | IP22 - No solid ingress and near vertical water droplet           |             |      |      |      |  |
| Safety                                                   | Safe cell design Prismatic cells with venting device              |             |      |      |      |  |
| BMS                                                      | BMS system with safety lines & multi-level fault detection system |             |      |      |      |  |
| Cell thermal management                                  | BMS controlled                                                    |             |      |      |      |  |
| Transport                                                | UN 3480, CE                                                       |             |      |      |      |  |
| Dimensions [mm] (W x H x L)                              | 266x44                                                            | 266x445x580 |      |      |      |  |
| Weight Storage unit                                      | 50Kg                                                              |             |      |      |      |  |
| Communication                                            | CANbus                                                            |             |      |      |      |  |

# **Dime**nsions