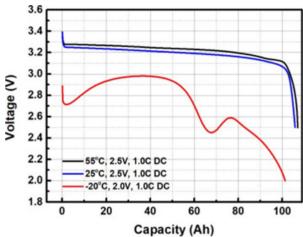

### **Specs**

| i-Stack                                                  | 5                                                                 | 10          | 16   | 21   | 27   |  |
|----------------------------------------------------------|-------------------------------------------------------------------|-------------|------|------|------|--|
| Cell Type                                                | Lithium Ion Phosphate (LiFePO4) battery                           |             |      |      |      |  |
| Battery nominal capacity [kWh]                           | 5.4                                                               | 10.8        | 16.1 | 21.5 | 26.9 |  |
| Battery usable capacity 80% DoD [kWh]                    | 4.3                                                               | 8.6         | 12.9 | 17.2 | 21.5 |  |
| Design life                                              | >15years (>5500 cycles) expected life at at 80% Dod               |             |      |      |      |  |
| Warranty                                                 | >10 years (>4000 cycles) @ 25°C                                   |             |      |      |      |  |
| Nominal energy [A]                                       | 105                                                               | 210         | 315  | 420  | 525  |  |
| Module Voltage [V]                                       | 51,2 V <sub>DC</sub> Nominal                                      |             |      |      |      |  |
| Maximum discharge current (continuous) [A]               | 100                                                               | 200         | 300  | 400  | 500  |  |
| Maximum discharge current<br>(not continuous - 3sec) [A] | 125                                                               | 250         | 375  | 500  | 625  |  |
| Discharging cut-off voltage [LVD]                        | 50V                                                               |             |      |      |      |  |
| Operating Conditions                                     | Temperature range recommended (-10°C~40°C)                        |             |      |      |      |  |
| Protection class                                         | IP22 - No solid ingress and near vertical water droplet           |             |      |      |      |  |
| Safety                                                   | Safe cell design Prismatic cells with venting device              |             |      |      |      |  |
| BMS                                                      | BMS system with safety lines & multi-level fault detection system |             |      |      |      |  |
| Cell thermal management                                  | BMS controlled                                                    |             |      |      |      |  |
| Transport                                                | UN 3480, CE                                                       |             |      |      |      |  |
| Dimensions [mm] (W x H x L)                              | 266x44                                                            | 266x445x580 |      |      |      |  |
| Weight Storage unit                                      | 50Kg                                                              |             |      |      |      |  |
| Communication                                            | CANbus                                                            |             |      |      |      |  |