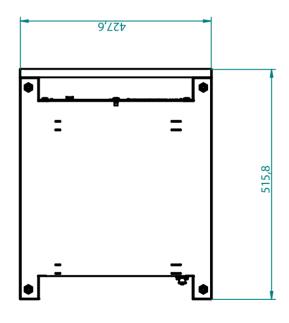

### **Specs**

| i-Stack                                                  | 5                                                                 | 10          | 16   | 21   | 27   |  |
|----------------------------------------------------------|-------------------------------------------------------------------|-------------|------|------|------|--|
| Cell Type                                                | Lithium Ion Phosphate (LiFePO4) battery                           |             |      |      |      |  |
| Battery nominal capacity [kWh]                           | 5.4                                                               | 10.8        | 16.1 | 21.5 | 26.9 |  |
| Battery usable capacity 80% DoD [kWh]                    | 4.3                                                               | 8.6         | 12.9 | 17.2 | 21.5 |  |
| Design life                                              | >15years (>5500 cycles) expected life at at 80% Dod               |             |      |      |      |  |
| Warranty                                                 | >10 years (>4000 cycles) @ 25°C                                   |             |      |      |      |  |
| Nominal energy [A]                                       | 105                                                               | 210         | 315  | 420  | 525  |  |
| Module Voltage [V]                                       | 51,2 V <sub>DC</sub> Nominal                                      |             |      |      |      |  |
| Maximum discharge current (continuous) [A]               | 100                                                               | 200         | 300  | 400  | 500  |  |
| Maximum discharge current<br>(not continuous - 3sec) [A] | 125                                                               | 250         | 375  | 500  | 625  |  |
| Discharging cut-off voltage [LVD]                        | 50V                                                               |             |      |      |      |  |
| Operating Conditions                                     | Temperature range recommended (-10°C~40°C)                        |             |      |      |      |  |
| Protection class                                         | IP22 - No solid ingress and near vertical water droplet           |             |      |      |      |  |
| Safety                                                   | Safe cell design Prismatic cells with venting device              |             |      |      |      |  |
| BMS                                                      | BMS system with safety lines & multi-level fault detection system |             |      |      |      |  |
| Cell thermal management                                  | BMS controlled                                                    |             |      |      |      |  |
| Transport                                                | UN 3480, CE                                                       |             |      |      |      |  |
| Dimensions [mm] (W x H x L)                              | 266x44                                                            | 266x445x580 |      |      |      |  |
| Weight Storage unit                                      | 50Kg                                                              |             |      |      |      |  |
| Communication                                            | CANbus                                                            |             |      |      |      |  |

# **Dime**nsions