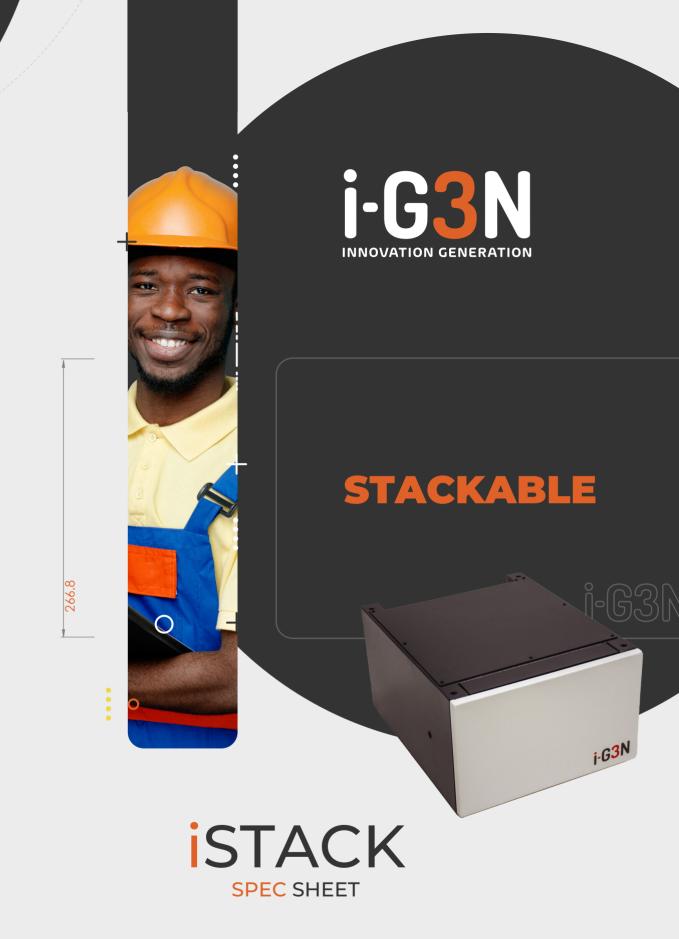

### **Specs**

| i-Stack                                                  | 5                                                                 | 10          | 16   | 21   | 27   |  |
|----------------------------------------------------------|-------------------------------------------------------------------|-------------|------|------|------|--|
| Cell Type                                                | Lithium Ion Phosphate (LiFePO4) battery                           |             |      |      |      |  |
| Battery nominal capacity [kWh]                           | 5.4                                                               | 10.8        | 16.1 | 21.5 | 26.9 |  |
| Battery usable capacity 80% DoD [kWh]                    | 4.3                                                               | 8.6         | 12.9 | 17.2 | 21.5 |  |
| Design life                                              | >15years (>5500 cycles) expected life at at 80% Dod               |             |      |      |      |  |
| Warranty                                                 | >10 years (>4000 cycles) @ 25°C                                   |             |      |      |      |  |
| Nominal energy [A]                                       | 105                                                               | 210         | 315  | 420  | 525  |  |
| Module Voltage [V]                                       | 51,2 V <sub>DC</sub> Nominal                                      |             |      |      |      |  |
| Maximum discharge current (continuous) [A]               | 100                                                               | 200         | 300  | 400  | 500  |  |
| Maximum discharge current<br>(not continuous - 3sec) [A] | 125                                                               | 250         | 375  | 500  | 625  |  |
| Discharging cut-off voltage [LVD]                        | 50V                                                               |             |      |      |      |  |
| Operating Conditions                                     | Temperature range recommended (-10°C~40°C)                        |             |      |      |      |  |
| Protection class                                         | IP22 - No solid ingress and near vertical water droplet           |             |      |      |      |  |
| Safety                                                   | Safe cell design Prismatic cells with venting device              |             |      |      |      |  |
| BMS                                                      | BMS system with safety lines & multi-level fault detection system |             |      |      |      |  |
| Cell thermal management                                  | BMS controlled                                                    |             |      |      |      |  |
| Transport                                                | UN 3480, CE                                                       |             |      |      |      |  |
| Dimensions [mm] (W x H x L)                              | 266x44                                                            | 266x445x580 |      |      |      |  |
| Weight Storage unit                                      | 50Kg                                                              |             |      |      |      |  |
| Communication                                            | CANbus                                                            |             |      |      |      |  |