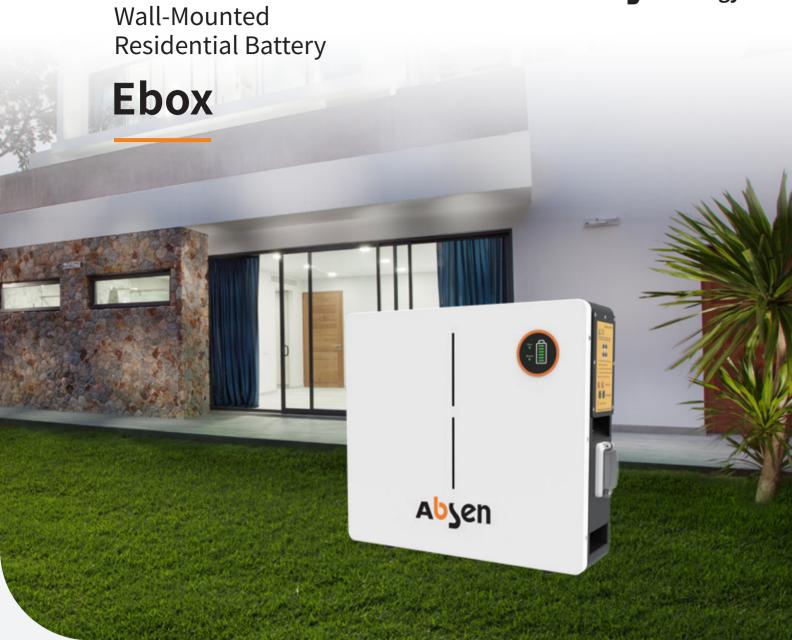

Space Saving
Wall mounted installation,
flexible and adaptable to the home

| Model                                                                        | EX-5.1-L                            | EX-10.2-L     |
|------------------------------------------------------------------------------|-------------------------------------|---------------|
| Nominal Valtage                                                              | 51.2V                               | 51.2V         |
| Rated Energy                                                                 | 5.12KWh                             | 10.24KWh      |
| Nominal Charge/Discharge Current                                             | 50A                                 | 100A          |
| Max Charge/Discharge Current                                                 | 100A                                | 200A          |
| Peak Current                                                                 | 200A@3sec                           | 400A@3sec     |
| Battery Type                                                                 | LiFePO4                             |               |
| Cycle Life                                                                   | 6000@80%DOD, 25°C/0.5C              |               |
| Structure                                                                    |                                     |               |
| Dimension(W*D*H)                                                             | 520*141.5*470mm                     | 590*142*800mm |
| Weight                                                                       | 47.2Kg                              | 96.5Kg        |
| IP Grade                                                                     | IP65                                |               |
| Scalability                                                                  | 1*N (N≤16PCS)                       |               |
| Installation                                                                 | Wall-mounted/Floor                  |               |
| Working Environment                                                          |                                     |               |
| Charge Temperature                                                           | -20°C~55°C                          |               |
| Discharge Temperature                                                        | -20°C~60°C                          |               |
| Communications                                                               |                                     |               |
| Communication Port                                                           | RS485/CAN                           |               |
| Display                                                                      | SOC Status Indicator, LED Indicator |               |
| Certifications                                                               |                                     |               |
| CB, IEC62619, UKCA,CE-EMC, CE-GPSD, EN61000-6-1/2/3/4, EN62619, UN38.3, MSDS |                                     |               |
| Warranty                                                                     |                                     |               |