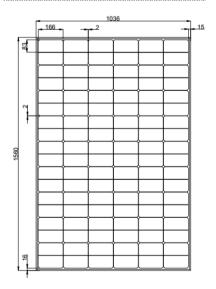

# **Mechanical Specifications**

| Cell type       | IBC                                  |
|-----------------|--------------------------------------|
| Number of cells | total 108 cells, 36 cells in series  |
| Weight          | 24.8kg [54.67lbs]                    |
| Dimensions      | 1560 x 1036 x 35mm                   |
|                 | [61.42 x 40.79 x 1.38in]             |
| Frame           | $> 15 \mu m$ clear anodized aluminum |
| Junction Box    | IP 65 waterproof                     |
| Cables          | 4.00mm <sup>2</sup> , 900mm          |
| Connectors      | MC4 compatible                       |

Unit: mm [inch]

Note: All electrical parameters are rated at standard test conditions (irradiance of 1000W/m2, AM 1.5G,cell temperature 77°F/25°C)

Caution: Read Safety and Installation Instruction before using this product.