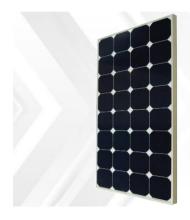

# **Sunny Apex**

### **Features**

- Aesthetically using clear surface back-contact cells
- Cells with High conversion efficiency above 24%
- No LID for N-Type cells solar panels
- Anti-PID performance
- Excellent Temperature Coefficient