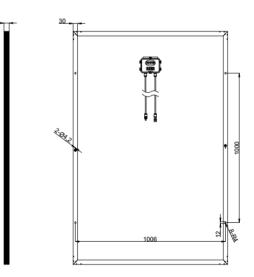

# **Mechanical Specifications**

| Cell type       | IBC                                  |
|-----------------|--------------------------------------|
| Number of cells | total 108 cells, 36 cells in series  |
| Weight          | 24.8kg [54.67lbs]                    |
| Dimensions      | 1560 x 1036 x 35mm                   |
|                 | [61.42 x 40.79 x 1.38in]             |
| Frame           | $> 15 \mu m$ clear anodized aluminum |
| Junction Box    | IP 65 waterproof                     |
| Cables          | 4.00mm <sup>2</sup> , 900mm          |
| Connectors      | MC4 compatible                       |

Unit: mm [inch]

Note: All electrical parameters are rated at standard test conditions (irradiance of 1000W/m2, AM 1.5G,cell temperature 77°F/25°C)

Caution: Read Safety and Installation Instruction before using this product.