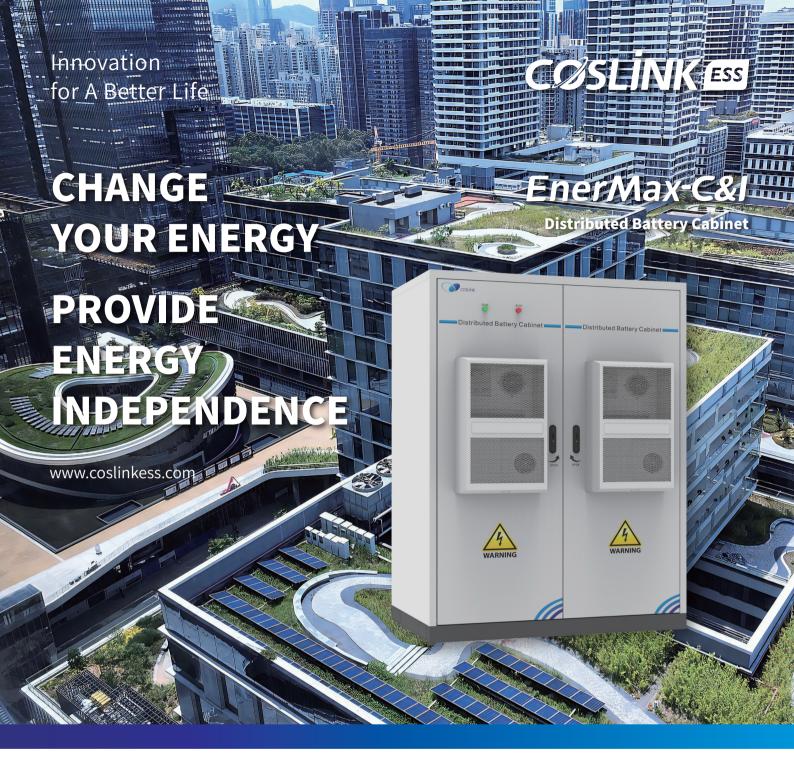

# EnerMax-C&I

**Distributed Battery Cabinet** 

| Model                                 | CB215-0.5C                |
|---------------------------------------|---------------------------|
| Nominal Capacity [Ah]                 | 280 (25°C 0.5C discharge) |
| Nominal Voltage [V]                   | 768                       |
| Nominal Energy [kWh]                  | 215                       |
| Max. Discharge Depth                  | ≤ 90%                     |
| Max. Continuous Charge Current [A]    | 140 (0.5C)                |
| Charge Cut-Off Voltage [V]            | 852                       |
| Max. Continuous Discharge Current [A] | 140 (0.5C)                |
| Discharge Cut-Off Voltage [V]         | 696                       |
| Dimensions [W*D*H, mm]                | 1500*950*2200             |
| Charging Temperature Range [°C]       | 0 to 45                   |
| Discharging Temperature Range [°C]    | -20 to +60                |
| Optimal Operating Temperature Range   | e [°C] 20 to 30           |
| Storage Humidity                      | $60\pm25\%\mathrm{RH}$    |
| Cooling                               | Smart temperature control |
| Communication                         | CAN2.0, RS485             |
| Weight [kg]                           | ~1950                     |
| IP Grade                              | IP54                      |
| Fire-Proof                            | Aerosol                   |