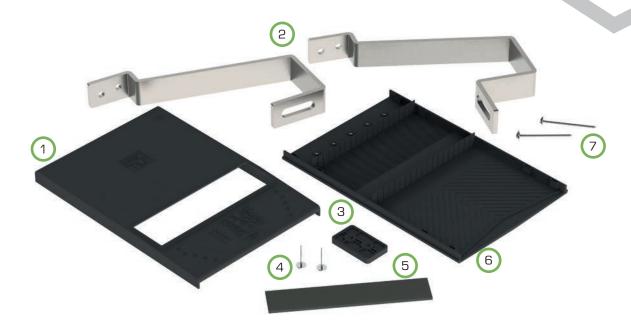

Includes full 10 year product guarantee.

Solar Slate Plate don't just think outside the box, we think inside as well!

Issue 24 March 2016 Patented Design [GB 1515371.1]

- 1 ERIC-TILE (Top)
  - UV-Stabilised Polypropylene
- 2 **C / L Roof Hook** 304 Stainless Steel
- 3 PackerUV-Stabilised Polypropylene
- 4 Clout Nail / Screw

- 5 **Rubber Strip** EPDM
- 6 **ERIC-TILE (Bottom)**UV-Stabilised Polypropylene
- 7 **80 mm M6 Screws** A2-70 Stainless Steel

| Sizes Available |   |        |  |  |
|-----------------|---|--------|--|--|
| Α               | х | В      |  |  |
| 243 mm          | Х | 163 mm |  |  |