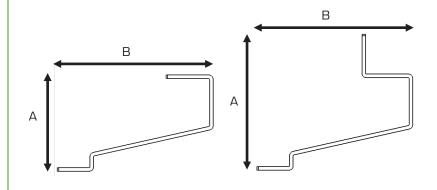

| Sizes Available |        |   |        |  |
|-----------------|--------|---|--------|--|
| Α               |        | X | В      |  |
| C Hook          | 133 mm | х | 215 mm |  |
| L Hook          | 188 mm | х | 215 mm |  |