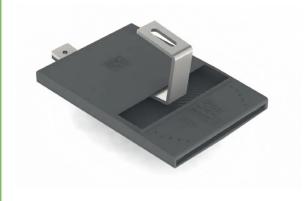

Includes full 10 year product guarantee.

Solar Slate Plate don't just think outside the box, we think inside as well!

Issue 24 March 2016 Patented Design [GB 1515371.1]

- 1 ERIC-TILE (Top)
  - UV-Stabilised Polypropylene
- 2 **C / L Roof Hook** 304 Stainless Steel
- 3 PackerUV-Stabilised Polypropylene
- 4 Clout Nail / Screw

- 5 **Rubber Strip** EPDM
- 6 **ERIC-TILE (Bottom)**UV-Stabilised Polypropylene
- 7 **80 mm M6 Screws** A2-70 Stainless Steel

| Sizes Available |   |        |  |  |
|-----------------|---|--------|--|--|
| Α               | х | В      |  |  |
| 243 mm          | Х | 163 mm |  |  |