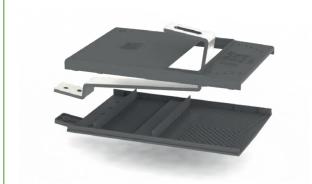

## Data Sheet

Solar on tiles made easy

ERIC-TILE allows for simple solar panel installations. No cutting. No sealants. No

Manufactured using high quality materials, with the polypropylene plate's working temperature of -40 °C to 120 °C.

Includes full 10 year product guarantee.

Solar Slate Plate don't just think outside the box, we think inside as well!

Issue 24 March 2016 Patented Design [GB 1515371.1]

- 1 ERIC-TILE (Top)
  - UV-Stabilised Polypropylene
- 2 **C / L Roof Hook** 304 Stainless Steel
- 3 PackerUV-Stabilised Polypropylene
- 4 Clout Nail / Screw