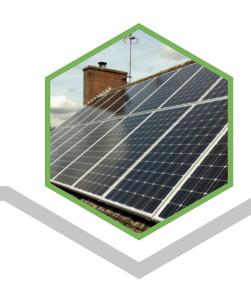

Includes full 10 year product guarantee.

Solar Slate Plate don't just think outside the box, we think inside as well!

Issue 24 March 2016 Patented Design [GB 1515371.1]

- 1 ERIC-TILE (Top)
  - UV-Stabilised Polypropylene
- 2 **C / L Roof Hook** 304 Stainless Steel
- 3 PackerUV-Stabilised Polypropylene
- 4 Clout Nail / Screw

- 5 **Rubber Strip** EPDM
- 6 **ERIC-TILE (Bottom)**UV-Stabilised Polypropylene
- 7 **80 mm M6 Screws** A2-70 Stainless Steel

| Sizes Available |   |        |  |  |
|-----------------|---|--------|--|--|
| Α               | х | В      |  |  |
| 243 mm          | Х | 163 mm |  |  |