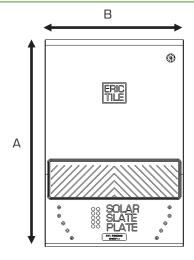

- 5 **Rubber Strip** EPDM
- 6 **ERIC-TILE (Bottom)**UV-Stabilised Polypropylene
- 7 **80 mm M6 Screws** A2-70 Stainless Steel

| Sizes Available |   |        |  |  |
|-----------------|---|--------|--|--|
| Α               | х | В      |  |  |
| 243 mm          | Х | 163 mm |  |  |