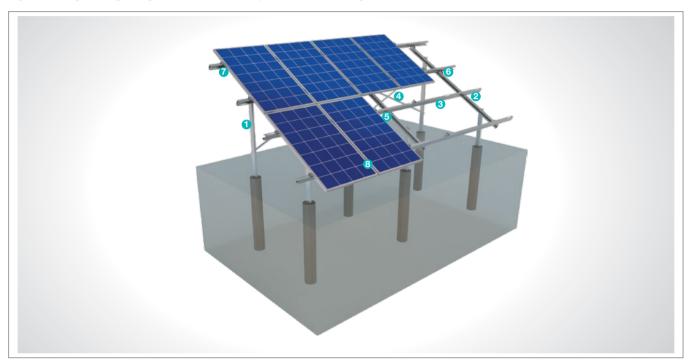

# (KPT7) Concrete Embedded Steel Mounting System with 2 Vertical Panels

# Overview

KPT7, is a concrete embedded steel support and mounting system with 2 vertical panels for open terrain solar panels. The system is an ideal application solution for PV projects installations on medium and large sized terrains with loose ground. Necessary strength is achieved by application in loose ground. After manufacturing the system components with high-technology machines and equipment, an excellent corrosion resistance is then achieved through hot-dip galvanized coating. The system, incorporating a high-level engineering design, provides assembly and cost advantages.

# (KPT8) Concrete Embedded Steel Mounting System with 4 Horizontal Panels

# Overview

KPT8, is a concrete embedded column steel support and mounting system with 4 horizontal panels for open terrain solar panels. The system is an ideal application solution for PV projects installations on medium and large sized terrains with loose ground. Necessary strength is achieved by application in loose ground. After manufacturing the system components with high-technology machines and equipment, an excellent corrosion resistance is then achieved through hot-dip galvanized coating. The system, incorporating a high-level engineering design, provides assembly and cost advantages.