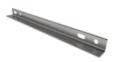

# STEEL L BRACKET

#### **■ CL-40X40 / CL-50X50**

M12X30 Knurled Bolt M12 Flanged Nut M12 Washer