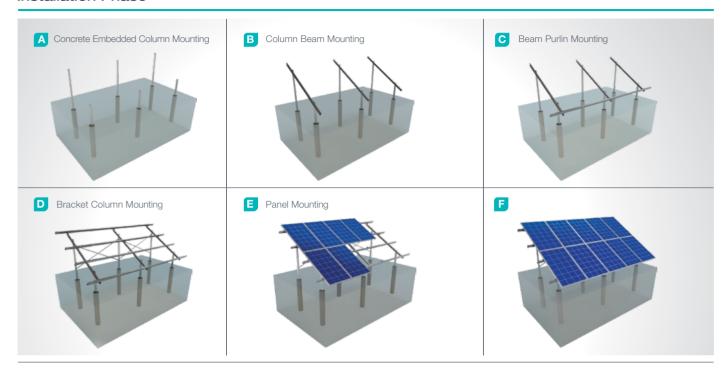

120**

M12X30 Knurled Bolt M12 Flanged Nut M12 Washer

# **PURLIN CONNECTOR JOINING**



# ■ C-90 / C-100 / C-110

M12X30 Knurled Bolt M12 Flanged Nut M12 Washer

# STEEL BEAM





#### **■ CR-100 / CR-120**

M12X30 Knurled Bolt M12 Flanged Nut M8X30 Knurled Bolt M8 Flanged Nut M8/M12 Washer

## PURLIN CONNECTOR PIECE



#### **■ U40**

M8X30 Knurled Bolt M8 Flanged Nut M8 Washer

# STEEL PURLIN



#### ■ CA-90 / CA-100 /CA -110

M12X30 Knurled Bolt M12 Flanged Nut M8X30 Knurled Bolt M8 Flanged Nut M8/M12 Washer

#### **PANEL SIDE RETAINER**



#### ■ H30-H32-H40

M8X30 Hex Bolt M8 Flanged Nut

# STEEL L BRACKET





#### **■ CL-40X40 / CL-50X50**

M12X30 Knurled Bolt M12 Flanged Nut M12 Washer

# PANEL CENTER RETAINER



# ■ L70

M8X30 Hex Bolt M8 Flanged Nut



# **Installation Phase**



# **Advantages**

- Time saving for installation
- Cost saving for installation
- Suitable solutions for combiner box and inverter installation
- Suitable solutions for different terrains
- Suitable for loose ground
- Tailored design solutions for customer
- Customer oriented engineering solutions

# **Technical Specifications**

| Description:              | (KPT7) Concrete Embedded Steel Mounting<br>System with 2 Vertical Panels |
|---------------------------|--------------------------------------------------------------------------|
| Mounting Method:          | Concrete Embedded Column                                                 |
| Tilt Angle:               | 0-60 degrees                                                             |
| Module Application:       | Framed and Unfra