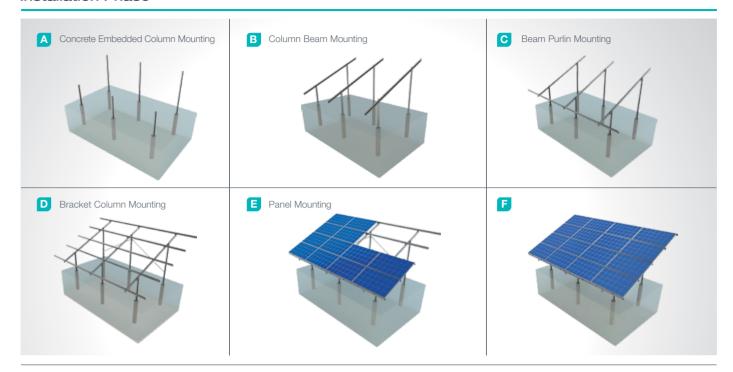

CK-100 / CK-120**

M12X30 Knurled Bolt M12 Flanged Nut M12 Washer

# **PURLIN CONNECTOR JOINING**



#### **■ C-90 / C-100 / C-110**

M12X30 Knurled Bolt M12 Flanged Nut M12 Washer

# STEEL BEAM



#### **■ CR-100 / CR-120**

M12X30 Knurled Bolt M12 Flanged Nut M8X30 Knurled Bolt M8 Flanged Nut M8/M12 Washer

## **PURLIN CONNECTOR PIECE**



#### **■ U40**

M8X30 Knurled Bolt M8 Flanged Nut M8 Washer



#### ■ CA-90 / CA-100 /CA-110

M12X30 Knurled Bolt M12 Flanged Nut M8X30 Knurled Bolt M8 Flanged Nut M8/M12 Washer

#### **PANEL SIDE RETAINER**



# ■ H30-H32-H40

M8X30 Hex Bolt M8 Flanged Nut

# STEEL L BRACKET



#### ■ CL-40X40 / CL-50X50

M12X30 Knurled Bolt M12 Flanged Nut M12 Washer

# PANEL CENTER RETAINER



# **■ L70**

M8X30 Hex Bolt M8 Flanged Nut



# **Installation Phase**



# **Advantages**

- Time saving for installation
- Cost saving for installation
- Suitable solutions for combiner box and inverter installation
- Suitable solutions for different terrains
- Suitable for loose ground
- Tailored design solutions for customer
- Customer oriented engineering solutions

# **Technical Specifications**

| Description:              | (KPT8) Concrete Embedded Steel Mounting<br>System with 4 Horizontal Panels |
|---------------------------|----------------------------------------------------------------------------|
| Mounting Method:          | Concrete Embedded Column                                                   |
| Tilt Angle:               | 0-60 degrees                                                               |
| Module Application:       | Framed a