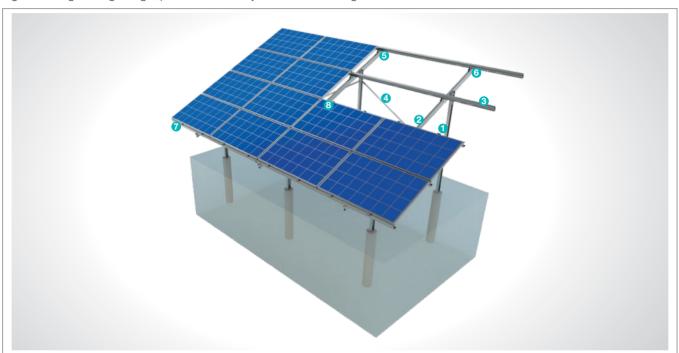

|
| Connector Equipment:      | DIN 934 / DIN933 / DIN 912, A2-70<br>DIN 50979                           |



# (KPT8) Concrete Embedded Steel Mounting System with 4 Horizontal Panels

# Overview

KPT8, is a concrete embedded column steel support and mounting system with 4 horizontal panels for open terrain solar panels. The system is an ideal application solution for PV projects installations on medium and large sized terrains with loose ground. Necessary strength is achieved by application in loose ground. After manufacturing the system components with high-technology machines and equipment, an excellent corrosion resistance is then achieved through hot-dip galvanized coating. The system, incorporating a high-level engineering design, provides assembly and cost advantages.



# STEEL COLUMN



#### **■ CK-90 / CK-100 / CK-120**

M12X30 Knurled Bolt M12 Flanged Nut M12 Washer

# **PURLIN CONNECTOR JOINING**



#### **■ C-90 / C-100 / C-110**

M12X30 Knurled Bolt M12 Flanged Nut M12 Washer

# STEEL BEAM



#### **■ CR-100 / CR-120**

M12X30 Knurled Bolt M12 Flanged Nut M8X30 Knurled Bolt M8 Flanged Nut M8/M12 Washer

## **PURLIN CONNECTOR PIECE**



#### **■ U40**

M8X30 Knurled Bolt M8 Flanged Nut M8 Washer



#### ■ CA-90 / CA-100 /CA-110

M12X30 Knurled Bolt M12 Flanged Nut M8X30 Knurled Bolt M8 Flanged Nut M8/M12 Washer

#### **PANEL SIDE RETAINER**



# ■ H30-H32-H40

M8X30 Hex Bolt M8 Flanged Nut

# STEEL L BRACKET



#### ■ CL-40X40 / CL-50X50

M12X30 Knurled Bolt M12 Flanged Nut M12 Washer

# PANEL CENTER RETAINER



# **■ L70**

M8X30 Hex Bolt M8 Flang