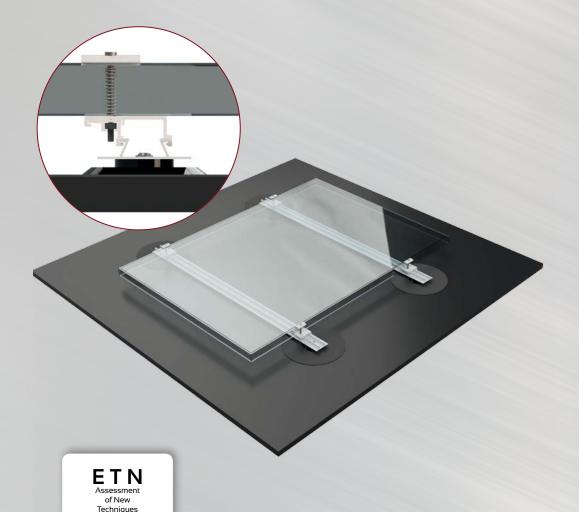

# THE SOLUTION

**ROOF-SOLAR EPDM** is a photovoltaic mounting system on a waterproofed EPDM membrane, requiring no membrane perforation.

### SYSTEM COMPONENTS

3.3 m aluminum rail, universal and external clamps with an aluminum/stainless steel finish, polyamide mounting base, cable guide