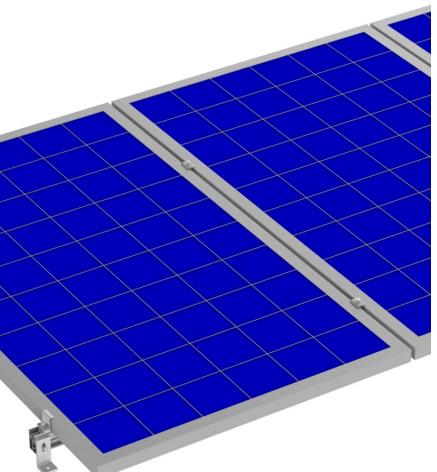

## FLUSH MOUNT ROOF SYSTEM

The PRR racking system is a versatile lightweight mounting solution, suitable for flush mounted shingle, metal, tile roofs, awning, BIPV and facade mounts.

## **KEY PRODUCT BENEFITS**

- Fewer penetrations, up to 50% longer spans
- Fully integrated module bonding and system grounding
- Faster installation time with fully pre-assembled & snap-in place components
- 10 Year Warranty