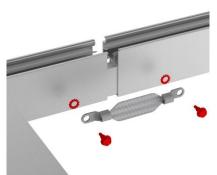

Self Tapping Hardware for Grounding (Rapid Connection of Electrical Components)

900033004 - 35mm

Intermodule Clamp Featuring Preassembled Bonding Washer

Polar Racking Flashing
Available

This document does not create any express warranty by Polar Racking, about its products or services. Polar Racking's sole warranty is contained in the written product manual for each product. The end-user documentation shipped with Polar Racking's products constitutes the sole specification referred to the product warranty. The customer is solely responsible for verifying the suitability of Polar Racking's product for each use. Subject to change without notice. Last update, September 2015.