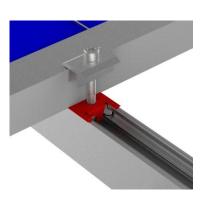

Self Tapping Hardware for Grounding (Rapid Connection of Electrical Components)

900033004 - 35mm

Intermodule Clamp Featuring Preassembled Bonding Washer

Polar Racking Flashing
Available

This document does not create any express warranty by Polar Racking, about its products or services. Polar Racking's sole warranty is contained in the written product manual for each product. The end-user documentation shipped with Polar Racking's products constitutes the sole specification referred to the product warranty. The customer is solely responsible for verifying the suitability of Polar Racking's product for each use. Subject to change without notice. Last update, September 2015.