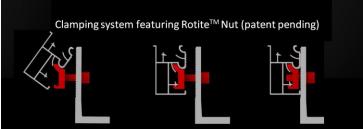

## **KEY TECHNICAL FEATURES**

- Robust lightweight design
- 6000 Series aluminum components, 300 Series stainless steel hardware
- UL 2703 (electrical bonding & corrosion resistance)
- Accommodates all framed modules from 35-50 mm
- L-Foot design accommodates various mounting solutions (Hanger Bolts, Flashings, Roof Hooks & Concrete Anchors)
- Online Configurator Tool to design, engineer, price, order & save all your projects
- Project Management via Polarworkflow<sup>TM</sup> system
- Available in black anodized finish
- Full technical support