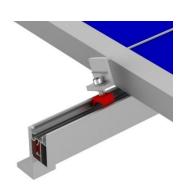

Self Tapping Hardware for Grounding (Rapid Connection of Electrical Components)

900033004 - 35mm

Intermodule Clamp Featuring Preassembled Bonding Washer

Polar Racking Flashing
Available

This document does not create any express warranty by Polar Racking, about its products or services. Polar Racking's sole warranty is contained in the written product manual for each product. The end-user documentation shipped with Polar Racking's products constitutes the sole specification referred to the product warranty. The customer is solely responsible for verifying the suitability of Polar Racking's product for each use. Subject to change without notice. Last update, September 2015.