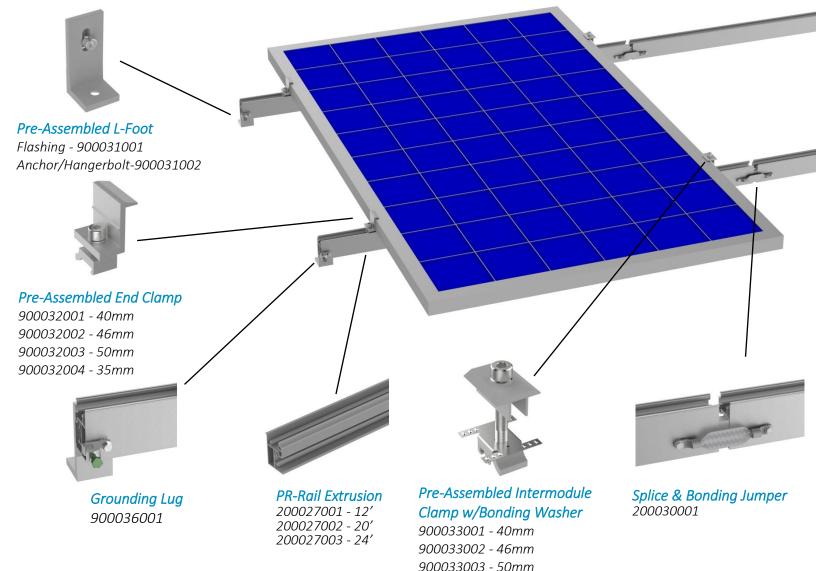

## **KEY TECHNICAL FEATURES**

- Robust lightweight design
- 6000 Series aluminum components, 300 Series stainless steel hardware
- UL 2703 (electrical bonding & corrosion resistance)
- Accommodates all framed modules from 35-50 mm
- L-Foot design accommodates various mounting solutions (Hanger Bolts, Flashings, Roof Hooks & Concrete Anchors)
- Online Configurator Tool to design, engineer, price, order & save all your projects
- Project Management via Polarworkflow<sup>TM</sup> system
- Available in black anodized finish
- Full technical support

Self Tapping Hardware for Grounding (Rapid Connection of Electrical Components)

900033004 - 35mm

Intermodule Clamp Featuring Preassembled Bonding Washer

Polar Racking Flashing
Available

This document does not create any express warranty by Polar Racking, about its products or services. Polar Racking's sole warranty is contained in the written product manual for each product. The end-user documentation shipped with Polar Racking's products constitutes the sole specification referred to the product warranty. The customer is solely responsible for verifying the suitability of Polar Racking's product for each use. Subject to change without notice. Last update, September 2015.