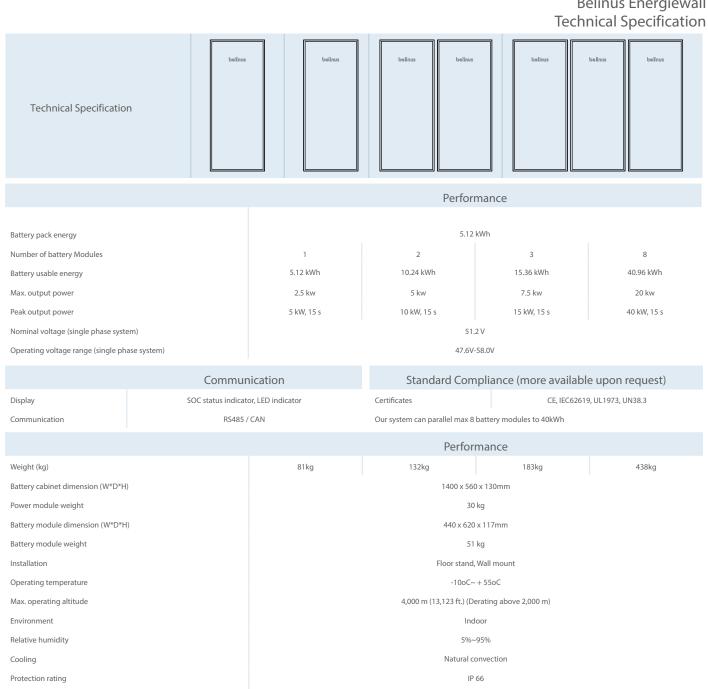

a higher quality product

Proudly Made in Belgium.

Rigid European quality control standards for 10,000 cycles over 12 years.

Certificates: VDE AR 4105, TOR Erzeuger, UN 38.3 / IEC 62281, IEC 61000-6-1, IEC 61000-6-3, IEC 62109-1, IEC 62109-2, IEC 62040-1, IEC 60730-1, VDE AR 2510-2, IEC 62619, VDE AR 2510-50, IEC 60529



#### **Belinus All-in-One Warranty**

The Belinus all-in-one warranty is the only energy storage battery warranty with a comprehensive 12-year coverage for the supply of new and old parts and for installation costs.

This sophisticated warranty plan saves you additional costs on your purchases for 12 years.



#### **Wide Compatibility**

Compatible with SMA, GoodWe, Solis, Growatt, Victron, Voltronic, Studer, single phase hybrid inverters.

# **Belinus Energiewall**



Compatible hybrid and AC coupling inverters

Color Options

Noise emission Cell technology

Scalability





<20dB

Lithium-iron phosphate (LiFePO4)

Max. 4 systems in parallel operation SMA Sunny Island 4.4M / 6.0H / 8.0H Solis RHI-(3-5)K-48ES GoodWe ES Series3.6 - 5 kW

Growatt SPH/SPF3000~6000 Studer Xtender 48Vseries Victron MultiPlus-II3000VA-5000VA-8000VA Quattro