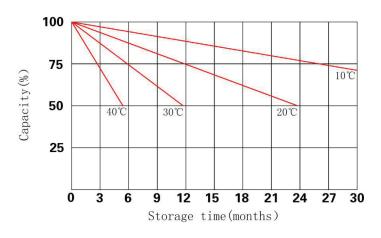

| 212                      | 207   | 372    | 41.5   |
| CN-800        | 2 V                | 800                                   | 299                      | 211   | 372    | 59     |
| CN-1000       | 2 V                | 1000                                  | 357                      | 211   | 372    | 71.4   |
| CN-1200       | 2 V                | 1200                                  | 478                      | 175   | 340    | 76     |
| CN-1500       | 2 V                | 1500                                  | 400                      | 352   | 355    | 98     |

# TECHNICAL SPECIFICATIONS

## **Discharge Characteristic Curve (25°C)**



## **Charge Characteristic Curve (25°C)**



#### **Capacity vs OCV Curve**



#### **Residue Capacity vs Storage Time**



### **Capacity vs Temperature Curve**



## **DOD vs Cycle Life**





#### PT DEO ENERGI

Tlp: (022) 601 5609 Email: general@deoenergi.com Website: www.deoenergi.com