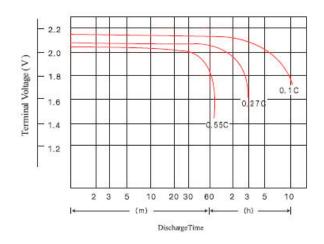

| 183                      | 207   | 372    | 34.3   |
| CN-600        | 2 V                | 600                                   | 212                      | 207   | 372    | 41.5   |
| CN-800        | 2 V                | 800                                   | 299                      | 211   | 372    | 59     |
| CN-1000       | 2 V                | 1000                                  | 357                      | 211   | 372    | 71.4   |
| CN-1200       | 2 V                | 1200                                  | 478                      | 175   | 340    | 76     |
| CN-1500       | 2 V                | 1500                                  | 400                      | 352   | 355    | 98     |

# TECHNICAL SPECIFICATIONS

## **Discharge Characteristic Curve (25°C)**



## **Charge Characteristic Curve (25°C)**



#### **Capacity vs OCV Curve**



#### **Residue Capacity vs Storage Time**



### **Capacity vs Temperature Curve**



## **DOD vs Cycle Life**





#### PT DEO ENERGI

Tlp: (022) 601 5609 Email: general@deoenergi.com Website: www.deoenergi.com