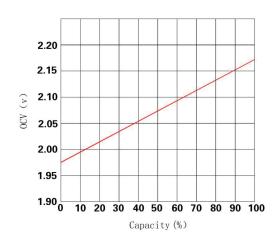

| 2 V                | 600                                   | 212                      | 207   | 372    | 41.5   |
| CN-800        | 2 V                | 800                                   | 299                      | 211   | 372    | 59     |
| CN-1000       | 2 V                | 1000                                  | 357                      | 211   | 372    | 71.4   |
| CN-1200       | 2 V                | 1200                                  | 478                      | 175   | 340    | 76     |
| CN-1500       | 2 V                | 1500                                  | 400                      | 352   | 355    | 98     |

# TECHNICAL SPECIFICATIONS

## **Discharge Characteristic Curve (25°C)**



## **Charge Characteristic Curve (25°C)**



#### **Capacity vs OCV Curve**



#### **Residue Capacity vs Storage Time**



### **Capacity vs Temperature Curve**



## **DOD vs Cycle Life**





#### PT DEO ENERGI

Tlp: (022) 601 5609 Email: general@deoenergi.com Website: www.deoenergi.com