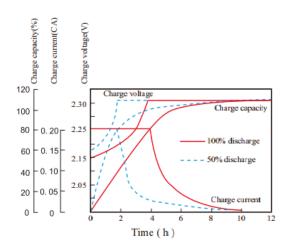

| 372    | 34.3   |
| CN-600        | 2 V                | 600                                   | 212                      | 207   | 372    | 41.5   |
| CN-800        | 2 V                | 800                                   | 299                      | 211   | 372    | 59     |
| CN-1000       | 2 V                | 1000                                  | 357                      | 211   | 372    | 71.4   |
| CN-1200       | 2 V                | 1200                                  | 478                      | 175   | 340    | 76     |
| CN-1500       | 2 V                | 1500                                  | 400                      | 352   | 355    | 98     |

# TECHNICAL SPECIFICATIONS

## **Discharge Characteristic Curve (25°C)**



## **Charge Characteristic Curve (25°C)**



#### **Capacity vs OCV Curve**



#### **Residue Capacity vs Storage Time**



### **Capacity vs Temperature Curve**



## **DOD vs Cycle Life**





#### PT DEO ENERGI

Tlp: (022) 601 5609 Email: general@deoenergi.com Website: www.deoenergi.com