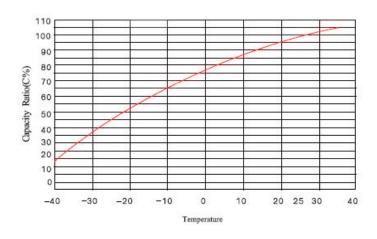

| 207   | 372    | 41.5   |
| CN-800        | 2 V                | 800                                   | 299                      | 211   | 372    | 59     |
| CN-1000       | 2 V                | 1000                                  | 357                      | 211   | 372    | 71.4   |
| CN-1200       | 2 V                | 1200                                  | 478                      | 175   | 340    | 76     |
| CN-1500       | 2 V                | 1500                                  | 400                      | 352   | 355    | 98     |

# TECHNICAL SPECIFICATIONS

## **Discharge Characteristic Curve (25°C)**



## **Charge Characteristic Curve (25°C)**



#### **Capacity vs OCV Curve**



#### **Residue Capacity vs Storage Time**



### **Capacity vs Temperature Curve**



## **DOD vs Cycle Life**





#### PT DEO ENERGI

Tlp: (022) 601 5609 Email: general@deoenergi.com Website: www.deoenergi.com