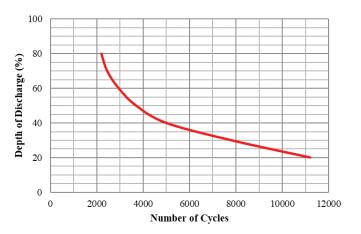

|
| CN-800        | 2 V                | 800                                   | 299                      | 211   | 372    | 59     |
| CN-1000       | 2 V                | 1000                                  | 357                      | 211   | 372    | 71.4   |
| CN-1200       | 2 V                | 1200                                  | 478                      | 175   | 340    | 76     |
| CN-1500       | 2 V                | 1500                                  | 400                      | 352   | 355    | 98     |

# TECHNICAL SPECIFICATIONS

## **Discharge Characteristic Curve (25°C)**



## **Charge Characteristic Curve (25°C)**



#### **Capacity vs OCV Curve**



#### **Residue Capacity vs Storage Time**



### **Capacity vs Temperature Curve**



## **DOD vs Cycle Life**





#### PT DEO ENERGI

Tlp: (022) 601 5609 Email: general@deoenergi.com Website: www.deoenergi.com