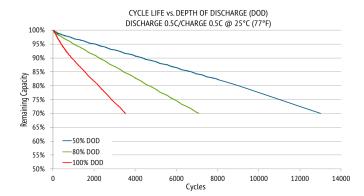

V (3.8 ±0.05 vpc) **Reconnect Voltage Balancing Voltage** 28.8 V (3.6 vpc)

# **COMPLIANCE** SPECIFICATIONS

| Certifications          | CE (battery)<br>UL1642 & IEC62133 (cells) |
|-------------------------|-------------------------------------------|
| Shipping Classification | UN 3480, CLASS 9                          |



© 2019 Relion Battery, LLC. All rights reserved. Relion Battery is not liable for damages that may result from any information provided in or omitted from this publication, under any circumstances. Relion Battery reserves the right to make adjustments to this publication at any time, without notice or obligation.

# relionbattery.com

+1.803.547.7288 844.385.9840 1433 Dave Lyle Blvd Rock Hill, SC 29730, US





# **RB24V50**

#### **PERFORMANCE CHARACTERISTICS**







25.6V 50Ah RB24V50 ΟN REL CE

## Group: 31



DISCHARGE VOLTAGE CHARACTERISTICS at VARIOUS TEMPERATURES DISCHARGE 1C





RB24V50DS09.20.2019

© 2019 Relion Battery, LLC. All rights reserved. Relion Battery is not liable for damages that may result from any information provided in or omitted from this publication, under any circumstances. Relion Battery reserves the right to make adjustments to this publication at any time, w ithout notice or obligation.

relionbattery.com

+1.803.547.7288 844.385.9840

1433 Dave Lyle Blvd Rock Hill, SC 29730, US

CE