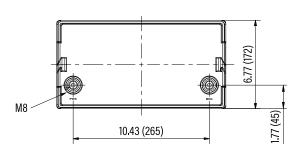

\*Refer to charge currents below 32°F (0°C)

**DIMENSIONAL SPECIFICATIONS** 

| Dimensions (L x W x H) | 13.0 x 6.8 x 8.8"<br>329 x 172 x 223 mm |
|------------------------|-----------------------------------------|
| Weight                 | 29 lbs (13.2 kg)                        |
| Terminal Type          | M8                                      |
| Terminal Torque        | 80 - 100 in-lbs (9 - 11 N-n             |
| Case Material          | ABS                                     |
| Enclosure Protection   | IP56                                    |
| Cell Type - Chemistry  | Cylindrical - LiFePO₄                   |