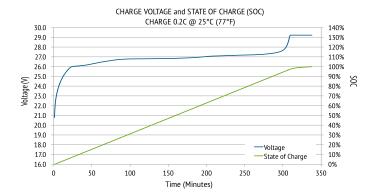

#### **PERFORMANCE CHARACTERISTICS**

25.6V 50Ah RB24V50 ΟN REL CE

#### **CHARGE SPECIFICATIONS Recommended Charge Current** 2.5 A - 25 A 50 A Maximum Charge Current Charge Current 14 to 32 °F (-10 to 0 °C) ≤0.1 C Charge Current -4 to 14 °F (-20 to -10 °C) ≤0.05 C **Recommended Charge Voltage** 28.4 V - 29.2 V 31.2 V (3.9 ±0.025 vpc) BMS Charge Voltage Cut-Off (1.1 ±0.4 s) 30.4 V (3.8 ±0.05 vpc) **Reconnect Voltage Balancing Voltage** 28.8 V (3.6 vpc)