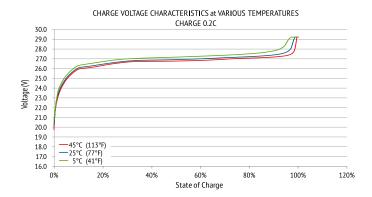

#### **PERFORMANCE CHARACTERISTICS**

25.6V 50Ah RB24V50 ΟN REL CE

#### **CHARGE SPECIFICATIONS Recommended Charge Current** 2.5 A - 25 A 50 A Maximum Charge Current Charge Current 14 to 32 °F (-10 to 0 °C) ≤0.1 C Charge Current -4 to 14 °F (-20 to -10 °C) ≤0.05 C **Recommended Charge Voltage** 28.4 V - 29.2 V 31.2 V (3.9 ±0.025 vpc) BMS Charge Voltage Cut-Off (1.1 ±0.4 s) 30.4 V (3.8 ±0.05 vpc) **Reconnect Voltage Balancing Voltage** 28.8 V (3.6 vpc)