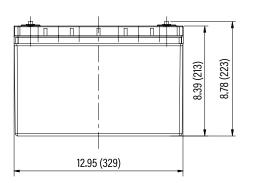

\*Refer to charge currents below 32°F (0°C)

**DIMENSIONAL SPECIFICATIONS** 

| Dimensions (L x W x H) | 13.0 x 6.8 x 8.8"<br>329 x 172 x 223 mm |
|------------------------|-----------------------------------------|
| Weight                 | 29 lbs (13.2 kg)                        |
| Terminal Type          | M8                                      |
| Terminal Torque        | 80 - 100 in-lbs (9 - 11 N-n             |
| Case Material          | ABS                                     |
| Enclosure Protection   | IP56                                    |
| Cell Type - Chemistry  | Cylindrical - LiFePO₄                   |