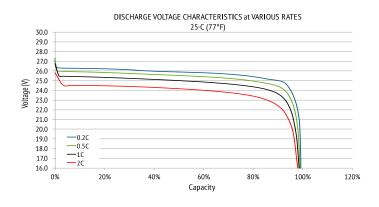

#### **PERFORMANCE CHARACTERISTICS**

25.6V 50Ah RB24V50 ΟN REL CE

## Group: 31

DISCHARGE VOLTAGE CHARACTERISTICS at VARIOUS TEMPERATURES DISCHARGE 1C

RB24V50DS09.20.2019

© 2019 Relion Battery, LLC. All rights reserved. Relion Battery is not liable for damages that may result from any information provided in or omitted from this publication, under any circumstances. Relion Battery reserves the right to make adjustments to this publication at any time, w ithout notice or obligation.