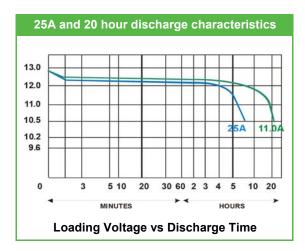

| Specifications  |               |         |
|-----------------|---------------|---------|
| Nominal Voltage | 12V           |         |
| Capacity        | C1 (9.60V)    | 135 Ah  |
|                 | C5 (10.20V)   | 185 Ah  |
|                 | C10 (10.80V)  | 200 Ah  |
|                 | C100 (10.80V) | 250 Ah  |
|                 | Cr (10.5V)    | 430 min |
| Dimension       | Length        | 518 mm  |
|                 | Width         | 274 mm  |
|                 | Height        | 242 mm  |
| Weight          | 59.5 kg       |         |
| Box type        | С             |         |