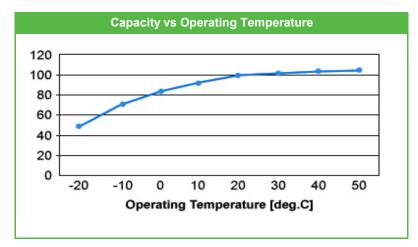

| 250 Ah  |
|                 | Cr (10.5V)    | 430 min |
| Dimension       | Length        | 518 mm  |
|                 | Width         | 274 mm  |
|                 | Height        | 242 mm  |
| Weight          | 59.5 kg       |         |
| Box type        | С             |         |

| Charging type                  | Parameter / Limits                              |
|--------------------------------|-------------------------------------------------|
| Charge with constant current   | Current limit: 10 - 20 % from C10 capacity rate |
| Charge with constant voltage   | Voltage limit: 14.1 - 15.0 V per block          |
| Float Charge Voltage (cycling) | Float voltage: 13.62 V per block @ 20°          |
| Temperature Correction Factor  | 0.018 V per block / °C                          |





66A Tzar Asen Srt. Sofia, Republic of Bulgary Tel.(+34) 918 021 649 Fax. (+34) 917 750 542 info@upowerbatteries.com