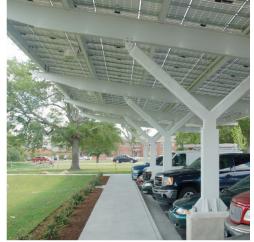

# Solairis™

The Solairis<sup>™</sup> is a single incline structure that is economical and elegant, featuring a unique and distinctive column design.

The inclination of each structure is customized to meet site-specific requirements and provide optimal energy output.

The US military has selected The Solairis™ for its visual appeal and cost effectiveness at multiple US Army and Marine Corps bases.

Solaire Generation's mission is to make a significant and enduring contribution to the development of solar energy. We specialize in transforming parking lots into beautiful solar power plants.