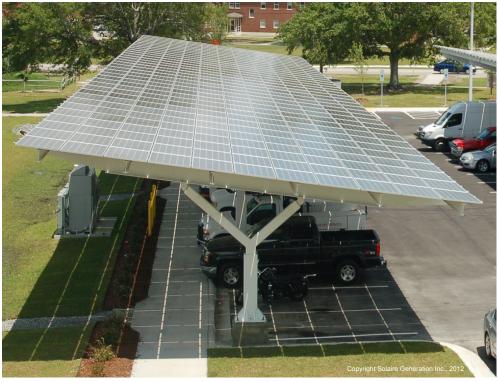

# Solairis™

The Solairis<sup>™</sup> is a single incline structure that is economical and elegant, featuring a unique and distinctive column design.

The inclination of each structure is customized to meet site-specific requirements and provide optimal energy output.

The US military has selected The Solairis™ for its visual appeal and cost effectiveness at multiple US Army and Marine Corps bases.

Solaire Generation's mission is to make a significant and enduring contribution to the development of solar energy. We specialize in transforming parking lots into beautiful solar power plants.