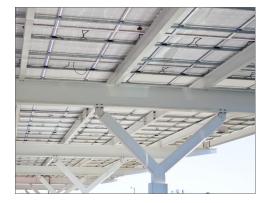

# Solairis™

The Solairis<sup>™</sup> is a single incline structure that is economical and elegant, featuring a unique and distinctive column design.

The inclination of each structure is customized to meet site-specific requirements and provide optimal energy output.

#### **Integrated Wire Management**

- All canopies contain easily accessible, protective wire guides, allowing for fast, efficient installation
- Results in an organized underside of canopy, with no exposed wire runs