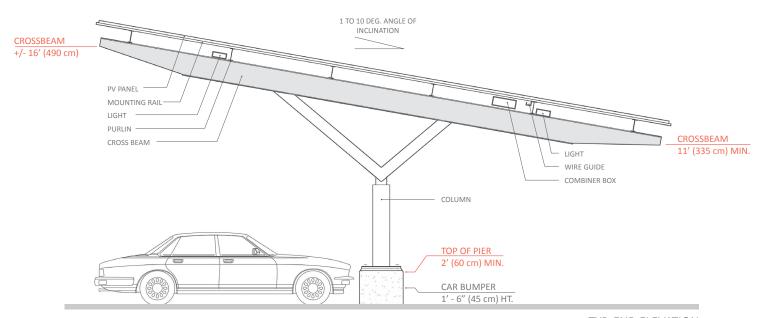

#### **PRODUCTS SUMMARY**

Dimensions

Vertical ClearancesConcrete PierWidthAngles of Inclination

Angles of Inclination
 Column-to-Column Spacing

Foundations

Structural Steel

Cast-in-place or precast reinforced concrete.

2' (60 cm) min. above asphalt 34' to 41' (1040 cm to 1250 cm)

1 to 10 degree inclination available 18' to 32' (550 cm to 975 cm)

11' (490 cm) min.

Shop fabricated in strict accordance with AISC Steel Building Structures and AWS welding requirements and codes.

#### PV Components

Mounting Rail

Solaire MaxRack modular aluminum racking and wire management system provided standard. See MaxRack system product sheet for add'l details.

PV Panel Compatibility

Solaire structures are compatible with all commercially available PV panels.