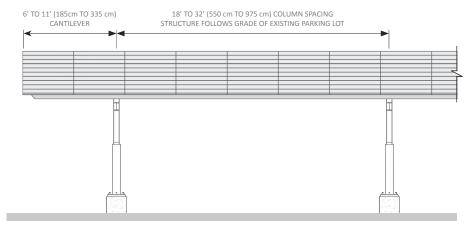

#### **PRODUCTS SUMMARY**

Dimensions

Vertical ClearancesConcrete PierWidthAngles of Inclination

Angles of Inclination
 Column-to-Column Spacing

Foundations

Structural Steel

Cast-in-place or precast reinforced concrete.

2' (60 cm) min. above asphalt 34' to 41' (1040 cm to 1250 cm)

1 to 10 degree inclination available 18' to 32' (550 cm to 975 cm)

11' (490 cm) min.

Shop fabricated in strict accordance with AISC Steel Building Structures and AWS welding requirements and codes.