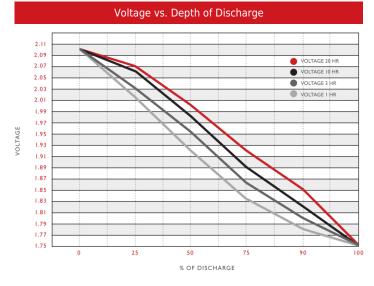

ecific gravity of 1.265 and 10% for 1.250.

| Specifications      |                   |         |        |  |  |
|---------------------|-------------------|---------|--------|--|--|
| /stem               | Weight            | 29.5 kg | 65 lbs |  |  |
| Certified System    | Length            | 33 cm   | 13"    |  |  |
| SAI GLOBAL          | Width             | 17.1 cm | 6.75"  |  |  |
| ISO 9001<br>Quality | Height Inc. Term. | 24.1 cm | 9.5"   |  |  |

Product measurements & weights are calculated based on sample data. Individual specifications are subject to vary due to the manufacturing process, battery components & electrolyte levels.

| Container | Polypropylene        |
|-----------|----------------------|
| Cover     | Polypropylene        |
| Handles   | Integrated Top Mount |