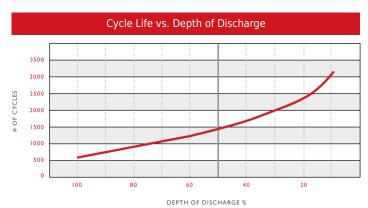

specific gravity of 1.265 and 10% for 1.250.

| Specifications      |                   |         |        |  |  |
|---------------------|-------------------|---------|--------|--|--|
| /stem               | Weight            | 29.5 kg | 65 lbs |  |  |
| Certified System    | Length            | 33 cm   | 13"    |  |  |
| SAI GLOBAL          | Width             | 17.1 cm | 6.75"  |  |  |
| ISO 9001<br>Quality | Height Inc. Term. | 24.1 cm | 9.5"   |  |  |

Product measurements & weights are calculated based on sample data. Individual specifications are subject to vary due to the manufacturing process, battery components & electrolyte levels.

| Container | Polypropylene        |
|-----------|----------------------|
| Cover     | Polypropylene        |
| Handles   | Integrated Top Mount |