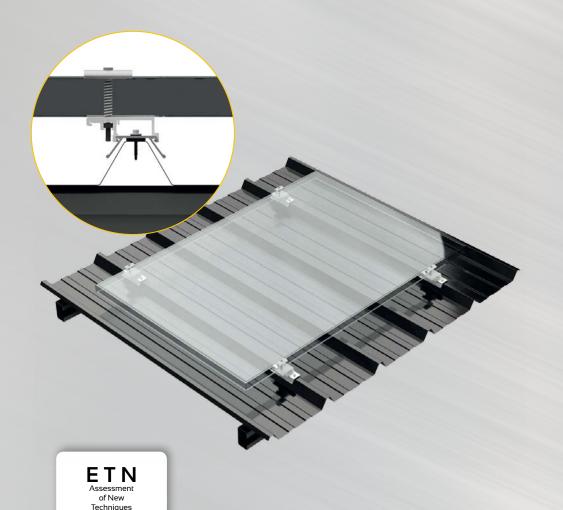

# www.dome-solar.com

TRAPEZOIDAL SHEET METAL

## THE SOLUTION

**EB SOLAR** is a mounting system offering outstanding value for money.

QUALITY

A robust and durable solution manufactured with premium components made of aluminum.

SIMPLICITY

Ease of installation, with clipping of the rail and fastener, then simple clamping of the fastener to the module. Universal fasteners adapt to all types of framed modules.

# EB SOLAR

#### **USE CONDITIONS**

New or renovated roof, with total or partial covering Purlin distance: 1.6 m on 0.75 steel deck (possibility of making a calculation note)

TYPE OF SUPPORT Standard steel deck

MODULE POSITION Landscape mode

MATERIALS Aluminum and stainless steel

SYSTEM WEIGHT 0.5 kg/m<sup>2</sup> excluding the module and the steel deck

SUPPORTING STRUCTURE Metal or wood frameworks

### SYSTEM COMPONENTS

13-cm aluminum rail (pre-perforated and fitted with its EPDM joint), universal and external clamps with an aluminum/stainless steel finish, connector placed at the generator base, locking screw