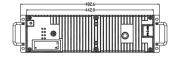

# **Specifications & Parameters**

| Parameters |                                                            |
|-------------------------------------------------------------------------------------------------------------------------------------------------------------------------------------------------------------------------------------------------------------------------------------------------------------------------------------------------------------------------------------------------------------------------------------------------------------------------------------------------------------------------------------------------------------------------------------------------------------------------------------------------------------------------------------------------------------------------------------------------------------------------------------------------------------------------------------------------------------------------------------------------------------------------------------------------------------------------------------------------------------------------------------------------------------------------------------------------------------------------------------------------------------------------------------------------------------------------------------------------------------------------------------------------------------------------------------------------------------------------------------------------------------------------------------------------------------------------------------------------------------------------------------------------------------------------------------------------------------------------------------------------------------------------------------------------------------------------------------------------------------------------------------------------------------------------------------------------------------------------------------------------------------------------------------------------------------------------------------------------------------------------------------------------------------------------------------------------------------------------------|------------------------------------------------------------|
| Items                                                                                                                                                                                                                                                                                                                                                                                                                                                                                                                                                                                                                                                                                                                                                                                                                                                                                                                                                                                                                                                                                                                                                                                                                                                                                                                                                                                                                                                                                                                                                                                                                                                                                                                                                                                                                                                                                                                                                                                                                                                                                                                         | Indicates                                                  |
| Open Circuit Voltage (OCV)                                                                                                                                                                                                                                                                                                                                                                                                                                                                                                                                                                                                                                                                                                                                                                                                                                                                                                                                                                                                                                                                                                                                                                                                                                                                                                                                                                                                                                                                                                                                                                                                                                                                                                                                                                                                                                                                                                                                                                                                                                                                                                    | 48 V (3.2 V each cell), 1P15S                              |
| Rated Capacity                                                                                                                                                                                                                                                                                                                                                                                                                                                                                                                                                                                                                                                                                                                                                                                                                                                                                                                                                                                                                                                                                                                                                                                                                                                                                                                                                                                                                                                                                                                                                                                                                                                                                                                                                                                                                                                                                                                                                                                                                                                                                                                | 100Ah (0.2C to 40.5V @ 25°C)                               |
| Rated Energy                                                                                                                                                                                                                                                                                                                                                                                                                                                                                                                                                                                                                                                                                                                                                                                                                                                                                                                                                                                                                                                                                                                                                                                                                                                                                                                                                                                                                                                                                                                                                                                                                                                                                                                                                                                                                                                                                                                                                                                                                                                                                                                  | 4800Wh                                                     |
| Width × Depth × Height                                                                                                                                                                                                                                                                                                                                                                                                                                                                                                                                                                                                                                                                                                                                                                                                                                                                                                                                                                                                                                                                                                                                                                                                                                                                                                                                                                                                                                                                                                                                                                                                                                                                                                                                                                                                                                                                                                                                                                                                                                                                                                        | 440mm × 410mm × 130.5mm                                    |
| Weight                                                                                                                                                                                                                                                                                                                                                                                                                                                                                                                                                                                                                                                                                                                                                                                                                                                                                                                                                                                                                                                                                                                                                                                                                                                                                                                                                                                                                                                                                                                                                                                                                                                                                                                                                                                                                                                                                                                                                                                                                                                                                                                        | 41kg ± 1kg                                                 |
| Operating Voltage Range                                                                                                                                                                                                                                                                                                                                                                                                                                                                                                                                                                                                                                                                                                                                                                                                                                                                                                                                                                                                                                                                                                                                                                                                                                                                                                                                                                                                                                                                                                                                                                                                                                                                                                                                                                                                                                                                                                                                                                                                                                                                                                       | 36V ~ 60V                                                  |
| Max Charge/Discharge Current (Continuous)                                                                                                                                                                                                                                                                                                                                                                                                                                                                                                                                                                                                                                                                                                                                                                                                                                                                                                                                                                                                                                                                                                                                                                                                                                                                                                                                                                                                                                                                                                                                                                                                                                                                                                                                                                                                                                                                                                                                                                                                                                                                                     | 100A (1 C)/ 100A (1 C)                                     |
| Cycle Life                                                                                                                                                                                                                                                                                                                                                                                                                                                                                                                                                                                                                                                                                                                                                                                                                                                                                                                                                                                                                                                                                                                                                                                                                                                                                                                                                                                                                                                                                                                                                                                                                                                                                                                                                                                                                                                                                                                                                                                                                                                                                                                    | 3000 times @0.5C, 80%DOD, 70%EOL 25 $^{\circ}\mathrm{C}$   |
| Constant voltage discharge range                                                                                                                                                                                                                                                                                                                                                                                                                                                                                                                                                                                                                                                                                                                                                                                                                                                                                                                                                                                                                                                                                                                                                                                                                                                                                                                                                                                                                                                                                                                                                                                                                                                                                                                                                                                                                                                                                                                                                                                                                                                                                              | 43V~57V, the default value is 53V                          |
| Charging current (current limit)                                                                                                                                                                                                                                                                                                                                                                                                                                                                                                                                                                                                                                                                                                                                                                                                                                                                                                                                                                                                                                                                                                                                                                                                                                                                                                                                                                                                                                                                                                                                                                                                                                                                                                                                                                                                                                                                                                                                                                                                                                                                                              | 10A                                                        |
| Interface                                                                                                                                                                                                                                                                                                                                                                                                                                                                                                                                                                                                                                                                                                                                                                                                                                                                                                                                                                                                                                                                                                                                                                                                                                                                                                                                                                                                                                                                                                                                                                                                                                                                                                                                                                                                                                                                                                                                                                                                                                                                                                                     | RS485*2/ Dry contact*2/CAN                                 |
| Equalizing voltage/floating voltage                                                                                                                                                                                                                                                                                                                                                                                                                                                                                                                                                                                                                                                                                                                                                                                                                                                                                                                                                                                                                                                                                                                                                                                                                                                                                                                                                                                                                                                                                                                                                                                                                                                                                                                                                                                                                                                                                                                                                                                                                                                                                           | 54V/52V                                                    |
| Operating temperature                                                                                                                                                                                                                                                                                                                                                                                                                                                                                                                                                                                                                                                                                                                                                                                                                                                                                                                                                                                                                                                                                                                                                                                                                                                                                                                                                                                                                                                                                                                                                                                                                                                                                                                                                                                                                                                                                                                                                                                                                                                                                                         | Charge 0~45 °C / Discharge -20~55 °C                       |
| Self-Discharge Rate@25°C                                                                                                                                                                                                                                                                                                                                                                                                                                                                                                                                                                                                                                                                                                                                                                                                                                                                                                                                                                                                                                                                                                                                                                                                                                                                                                                                                                                                                                                                                                                                                                                                                                                                                                                                                                                                                                                                                                                                                                                                                                                                                                      | < 5% / 90 Days                                             |
| Other Function                                                                                                                                                                                                                                                                                                                                                                                                                                                                                                                                                                                                                                                                                                                                                                                                                                                                                                                                                                                                                                                                                                                                                                                                                                                                                                                                                                                                                                                                                                                                                                                                                                                                                                                                                                                                                                                                                                                                                                                                                                                                                                                | Current Limiter / Data logger / Cell balancing /Anti-theft |
| Terminal size                                                                                                                                                                                                                                                                                                                                                                                                                                                                                                                                                                                                                                                                                                                                                                                                                                                                                                                                                                                                                                                                                                                                                                                                                                                                                                                                                                                                                                                                                                                                                                                                                                                                                                                                                                                                                                                                                                                                                                                                                                                                                                                 | M6, torque 4N.m                                            |
| Communication In Parallel                                                                                                                                                                                                                                                                                                                                                                                                                                                                                                                                                                                                                                                                                                                                                                                                                                                                                                                                                                                                                                                                                                                                                                                                                                                                                                                                                                                                                                                                                                                                                                                                                                                                                                                                                                                                                                                                                                                                                                                                                                                                                                     | 32 modules in parallel maximum                             |