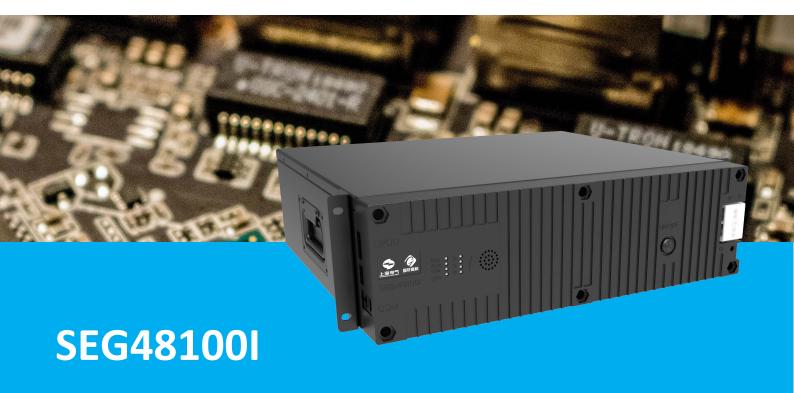

#### **Intelligent Lithium Battery**

SEG48100 is a light 48V100Ah LiFePO4 battery module with high energy density which supports 19-in ch rack installation. It has a long-service life and it supports fast charge/discharge.

### **Battery Management System (BMS)**

It adopts advanced intelligent BMS with alarm and protection functions to monitor the health of battery such as overcharge/discharge, max current control, thermal runaway control, etc. It can also record the voltage, current and regular operating data.