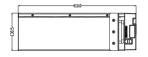

# **Specifications & Parameters**

| Parameters |                                                            |
|-------------------------------------------------------------------------------------------------------------------------------------------------------------------------------------------------------------------------------------------------------------------------------------------------------------------------------------------------------------------------------------------------------------------------------------------------------------------------------------------------------------------------------------------------------------------------------------------------------------------------------------------------------------------------------------------------------------------------------------------------------------------------------------------------------------------------------------------------------------------------------------------------------------------------------------------------------------------------------------------------------------------------------------------------------------------------------------------------------------------------------------------------------------------------------------------------------------------------------------------------------------------------------------------------------------------------------------------------------------------------------------------------------------------------------------------------------------------------------------------------------------------------------------------------------------------------------------------------------------------------------------------------------------------------------------------------------------------------------------------------------------------------------------------------------------------------------------------------------------------------------------------------------------------------------------------------------------------------------------------------------------------------------------------------------------------------------------------------------------------------------|------------------------------------------------------------|
| Items                                                                                                                                                                                                                                                                                                                                                                                                                                                                                                                                                                                                                                                                                                                                                                                                                                                                                                                                                                                                                                                                                                                                                                                                                                                                                                                                                                                                                                                                                                                                                                                                                                                                                                                                                                                                                                                                                                                                                                                                                                                                                                                         | Indicates                                                  |
| Open Circuit Voltage (OCV)                                                                                                                                                                                                                                                                                                                                                                                                                                                                                                                                                                                                                                                                                                                                                                                                                                                                                                                                                                                                                                                                                                                                                                                                                                                                                                                                                                                                                                                                                                                                                                                                                                                                                                                                                                                                                                                                                                                                                                                                                                                                                                    | 48 V (3.2 V each cell), 1P15S                              |
| Rated Capacity                                                                                                                                                                                                                                                                                                                                                                                                                                                                                                                                                                                                                                                                                                                                                                                                                                                                                                                                                                                                                                                                                                                                                                                                                                                                                                                                                                                                                                                                                                                                                                                                                                                                                                                                                                                                                                                                                                                                                                                                                                                                                                                | 100Ah (0.2C to 40.5V @ 25°C)                               |
| Rated Energy                                                                                                                                                                                                                                                                                                                                                                                                                                                                                                                                                                                                                                                                                                                                                                                                                                                                                                                                                                                                                                                                                                                                                                                                                                                                                                                                                                                                                                                                                                                                                                                                                                                                                                                                                                                                                                                                                                                                                                                                                                                                                                                  | 4800Wh                                                     |
| Width × Depth × Height                                                                                                                                                                                                                                                                                                                                                                                                                                                                                                                                                                                                                                                                                                                                                                                                                                                                                                                                                                                                                                                                                                                                                                                                                                                                                                                                                                                                                                                                                                                                                                                                                                                                                                                                                                                                                                                                                                                                                                                                                                                                                                        | 440mm × 410mm × 130.5mm                                    |
| Weight                                                                                                                                                                                                                                                                                                                                                                                                                                                                                                                                                                                                                                                                                                                                                                                                                                                                                                                                                                                                                                                                                                                                                                                                                                                                                                                                                                                                                                                                                                                                                                                                                                                                                                                                                                                                                                                                                                                                                                                                                                                                                                                        | 41kg ± 1kg                                                 |
| Operating Voltage Range                                                                                                                                                                                                                                                                                                                                                                                                                                                                                                                                                                                                                                                                                                                                                                                                                                                                                                                                                                                                                                                                                                                                                                                                                                                                                                                                                                                                                                                                                                                                                                                                                                                                                                                                                                                                                                                                                                                                                                                                                                                                                                       | 36V ~ 60V                                                  |
| Max Charge/Discharge Current (Continuous)                                                                                                                                                                                                                                                                                                                                                                                                                                                                                                                                                                                                                                                                                                                                                                                                                                                                                                                                                                                                                                                                                                                                                                                                                                                                                                                                                                                                                                                                                                                                                                                                                                                                                                                                                                                                                                                                                                                                                                                                                                                                                     | 100A (1 C)/ 100A (1 C)                                     |
| Cycle Life                                                                                                                                                                                                                                                                                                                                                                                                                                                                                                                                                                                                                                                                                                                                                                                                                                                                                                                                                                                                                                                                                                                                                                                                                                                                                                                                                                                                                                                                                                                                                                                                                                                                                                                                                                                                                                                                                                                                                                                                                                                                                                                    | 3000 times @0.5C, 80%DOD, 70%EOL 25 $^{\circ}\mathrm{C}$   |
| Constant voltage discharge range                                                                                                                                                                                                                                                                                                                                                                                                                                                                                                                                                                                                                                                                                                                                                                                                                                                                                                                                                                                                                                                                                                                                                                                                                                                                                                                                                                                                                                                                                                                                                                                                                                                                                                                                                                                                                                                                                                                                                                                                                                                                                              | 43V~57V, the default value is 53V                          |
| Charging current (current limit)                                                                                                                                                                                                                                                                                                                                                                                                                                                                                                                                                                                                                                                                                                                                                                                                                                                                                                                                                                                                                                                                                                                                                                                                                                                                                                                                                                                                                                                                                                                                                                                                                                                                                                                                                                                                                                                                                                                                                                                                                                                                                              | 10A                                                        |
| Interface                                                                                                                                                                                                                                                                                                                                                                                                                                                                                                                                                                                                                                                                                                                                                                                                                                                                                                                                                                                                                                                                                                                                                                                                                                                                                                                                                                                                                                                                                                                                                                                                                                                                                                                                                                                                                                                                                                                                                                                                                                                                                                                     | RS485*2/ Dry contact*2/CAN                                 |
| Equalizing voltage/floating voltage                                                                                                                                                                                                                                                                                                                                                                                                                                                                                                                                                                                                                                                                                                                                                                                                                                                                                                                                                                                                                                                                                                                                                                                                                                                                                                                                                                                                                                                                                                                                                                                                                                                                                                                                                                                                                                                                                                                                                                                                                                                                                           | 54V/52V                                                    |
| Operating temperature                                                                                                                                                                                                                                                                                                                                                                                                                                                                                                                                                                                                                                                                                                                                                                                                                                                                                                                                                                                                                                                                                                                                                                                                                                                                                                                                                                                                                                                                                                                                                                                                                                                                                                                                                                                                                                                                                                                                                                                                                                                                                                         | Charge 0~45 °C / Discharge -20~55 °C                       |
| Self-Discharge Rate@25°C                                                                                                                                                                                                                                                                                                                                                                                                                                                                                                                                                                                                                                                                                                                                                                                                                                                                                                                                                                                                                                                                                                                                                                                                                                                                                                                                                                                                                                                                                                                                                                                                                                                                                                                                                                                                                                                                                                                                                                                                                                                                                                      | < 5% / 90 Days                                             |
| Other Function                                                                                                                                                                                                                                                                                                                                                                                                                                                                                                                                                                                                                                                                                                                                                                                                                                                                                                                                                                                                                                                                                                                                                                                                                                                                                                                                                                                                                                                                                                                                                                                                                                                                                                                                                                                                                                                                                                                                                                                                                                                                                                                | Current Limiter / Data logger / Cell balancing /Anti-theft |
| Terminal size                                                                                                                                                                                                                                                                                                                                                                                                                                                                                                                                                                                                                                                                                                                                                                                                                                                                                                                                                                                                                                                                                                                                                                                                                                                                                                                                                                                                                                                                                                                                                                                                                                                                                                                                                                                                                                                                                                                                                                                                                                                                                                                 | M6, torque 4N.m                                            |
| Communication In Parallel                                                                                                                                                                                                                                                                                                                                                                                                                                                                                                                                                                                                                                                                                                                                                                                                                                                                                                                                                                                                                                                                                                                                                                                                                                                                                                                                                                                                                                                                                                                                                                                                                                                                                                                                                                                                                                                                                                                                                                                                                                                                                                     | 32 modules in parallel maximum                             |