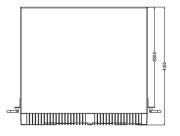

# **Specifications & Parameters**

| Parameters |                                                            |
|-------------------------------------------------------------------------------------------------------------------------------------------------------------------------------------------------------------------------------------------------------------------------------------------------------------------------------------------------------------------------------------------------------------------------------------------------------------------------------------------------------------------------------------------------------------------------------------------------------------------------------------------------------------------------------------------------------------------------------------------------------------------------------------------------------------------------------------------------------------------------------------------------------------------------------------------------------------------------------------------------------------------------------------------------------------------------------------------------------------------------------------------------------------------------------------------------------------------------------------------------------------------------------------------------------------------------------------------------------------------------------------------------------------------------------------------------------------------------------------------------------------------------------------------------------------------------------------------------------------------------------------------------------------------------------------------------------------------------------------------------------------------------------------------------------------------------------------------------------------------------------------------------------------------------------------------------------------------------------------------------------------------------------------------------------------------------------------------------------------------------------|------------------------------------------------------------|
| Items                                                                                                                                                                                                                                                                                                                                                                                                                                                                                                                                                                                                                                                                                                                                                                                                                                                                                                                                                                                                                                                                                                                                                                                                                                                                                                                                                                                                                                                                                                                                                                                                                                                                                                                                                                                                                                                                                                                                                                                                                                                                                                                         | Indicates                                                  |
| Open Circuit Voltage (OCV)                                                                                                                                                                                                                                                                                                                                                                                                                                                                                                                                                                                                                                                                                                                                                                                                                                                                                                                                                                                                                                                                                                                                                                                                                                                                                                                                                                                                                                                                                                                                                                                                                                                                                                                                                                                                                                                                                                                                                                                                                                                                                                    | 48 V (3.2 V each cell), 1P15S                              |
| Rated Capacity                                                                                                                                                                                                                                                                                                                                                                                                                                                                                                                                                                                                                                                                                                                                                                                                                                                                                                                                                                                                                                                                                                                                                                                                                                                                                                                                                                                                                                                                                                                                                                                                                                                                                                                                                                                                                                                                                                                                                                                                                                                                                                                | 100Ah (0.2C to 40.5V @ 25°C)                               |
| Rated Energy                                                                                                                                                                                                                                                                                                                                                                                                                                                                                                                                                                                                                                                                                                                                                                                                                                                                                                                                                                                                                                                                                                                                                                                                                                                                                                                                                                                                                                                                                                                                                                                                                                                                                                                                                                                                                                                                                                                                                                                                                                                                                                                  | 4800Wh                                                     |
| Width × Depth × Height                                                                                                                                                                                                                                                                                                                                                                                                                                                                                                                                                                                                                                                                                                                                                                                                                                                                                                                                                                                                                                                                                                                                                                                                                                                                                                                                                                                                                                                                                                                                                                                                                                                                                                                                                                                                                                                                                                                                                                                                                                                                                                        | 440mm × 410mm × 130.5mm                                    |
| Weight                                                                                                                                                                                                                                                                                                                                                                                                                                                                                                                                                                                                                                                                                                                                                                                                                                                                                                                                                                                                                                                                                                                                                                                                                                                                                                                                                                                                                                                                                                                                                                                                                                                                                                                                                                                                                                                                                                                                                                                                                                                                                                                        | 41kg ± 1kg                                                 |
| Operating Voltage Range                                                                                                                                                                                                                                                                                                                                                                                                                                                                                                                                                                                                                                                                                                                                                                                                                                                                                                                                                                                                                                                                                                                                                                                                                                                                                                                                                                                                                                                                                                                                                                                                                                                                                                                                                                                                                                                                                                                                                                                                                                                                                                       | 36V ~ 60V                                                  |
| Max Charge/Discharge Current (Continuous)                                                                                                                                                                                                                                                                                                                                                                                                                                                                                                                                                                                                                                                                                                                                                                                                                                                                                                                                                                                                                                                                                                                                                                                                                                                                                                                                                                                                                                                                                                                                                                                                                                                                                                                                                                                                                                                                                                                                                                                                                                                                                     | 100A (1 C)/ 100A (1 C)                                     |
| Cycle Life                                                                                                                                                                                                                                                                                                                                                                                                                                                                                                                                                                                                                                                                                                                                                                                                                                                                                                                                                                                                                                                                                                                                                                                                                                                                                                                                                                                                                                                                                                                                                                                                                                                                                                                                                                                                                                                                                                                                                                                                                                                                                                                    | 3000 times @0.5C, 80%DOD, 70%EOL 25 $^{\circ}\mathrm{C}$   |
| Constant voltage discharge range                                                                                                                                                                                                                                                                                                                                                                                                                                                                                                                                                                                                                                                                                                                                                                                                                                                                                                                                                                                                                                                                                                                                                                                                                                                                                                                                                                                                                                                                                                                                                                                                                                                                                                                                                                                                                                                                                                                                                                                                                                                                                              | 43V~57V, the default value is 53V                          |
| Charging current (current limit)                                                                                                                                                                                                                                                                                                                                                                                                                                                                                                                                                                                                                                                                                                                                                                                                                                                                                                                                                                                                                                                                                                                                                                                                                                                                                                                                                                                                                                                                                                                                                                                                                                                                                                                                                                                                                                                                                                                                                                                                                                                                                              | 10A                                                        |
| Interface                                                                                                                                                                                                                                                                                                                                                                                                                                                                                                                                                                                                                                                                                                                                                                                                                                                                                                                                                                                                                                                                                                                                                                                                                                                                                                                                                                                                                                                                                                                                                                                                                                                                                                                                                                                                                                                                                                                                                                                                                                                                                                                     | RS485*2/ Dry contact*2/CAN                                 |
| Equalizing voltage/floating voltage                                                                                                                                                                                                                                                                                                                                                                                                                                                                                                                                                                                                                                                                                                                                                                                                                                                                                                                                                                                                                                                                                                                                                                                                                                                                                                                                                                                                                                                                                                                                                                                                                                                                                                                                                                                                                                                                                                                                                                                                                                                                                           | 54V/52V                                                    |
| Operating temperature                                                                                                                                                                                                                                                                                                                                                                                                                                                                                                                                                                                                                                                                                                                                                                                                                                                                                                                                                                                                                                                                                                                                                                                                                                                                                                                                                                                                                                                                                                                                                                                                                                                                                                                                                                                                                                                                                                                                                                                                                                                                                                         | Charge 0~45 °C / Discharge -20~55 °C                       |
| Self-Discharge Rate@25°C                                                                                                                                                                                                                                                                                                                                                                                                                                                                                                                                                                                                                                                                                                                                                                                                                                                                                                                                                                                                                                                                                                                                                                                                                                                                                                                                                                                                                                                                                                                                                                                                                                                                                                                                                                                                                                                                                                                                                                                                                                                                                                      | < 5% / 90 Days                                             |
| Other Function                                                                                                                                                                                                                                                                                                                                                                                                                                                                                                                                                                                                                                                                                                                                                                                                                                                                                                                                                                                                                                                                                                                                                                                                                                                                                                                                                                                                                                                                                                                                                                                                                                                                                                                                                                                                                                                                                                                                                                                                                                                                                                                | Current Limiter / Data logger / Cell balancing /Anti-theft |
| Terminal size                                                                                                                                                                                                                                                                                                                                                                                                                                                                                                                                                                                                                                                                                                                                                                                                                                                                                                                                                                                                                                                                                                                                                                                                                                                                                                                                                                                                                                                                                                                                                                                                                                                                                                                                                                                                                                                                                                                                                                                                                                                                                                                 | M6, torque 4N.m                                            |
| Communication In Parallel                                                                                                                                                                                                                                                                                                                                                                                                                                                                                                                                                                                                                                                                                                                                                                                                                                                                                                                                                                                                                                                                                                                                                                                                                                                                                                                                                                                                                                                                                                                                                                                                                                                                                                                                                                                                                                                                                                                                                                                                                                                                                                     | 32 modules in parallel maximum                             |