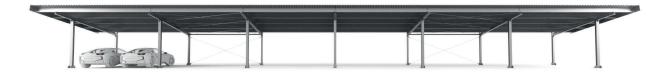

## **E-Port Line**

| Configuration                                                                                             | 1 Segment offers space for up to 2 cars                                                                                                                                                                                                                                                                                                                                                                                                                                                                                                                                                                                                                                                                                                                                                                                                                                                                                                                                                                                |                                   |      |      |
|-----------------------------------------------------------------------------------------------------------|------------------------------------------------------------------------------------------------------------------------------------------------------------------------------------------------------------------------------------------------------------------------------------------------------------------------------------------------------------------------------------------------------------------------------------------------------------------------------------------------------------------------------------------------------------------------------------------------------------------------------------------------------------------------------------------------------------------------------------------------------------------------------------------------------------------------------------------------------------------------------------------------------------------------------------------------------------------------------------------------------------------------|-----------------------------------|------|------|
| Spacing                                                                                                   | Distance between supports 5500 mm                                                                                                                                                                                                                                                                                                                                                                                                                                                                                                                                                                                                                                                                                                                                                                                                                                                                                                                                                                                      |                                   |      |      |
| Variably expandable<br>up to 12 segments<br>(13 posts)<br>With a module size of<br>1.0m x 1.7m and 300 Wp | <ul> <li>1 Segment approx. 6.5 m x 8.3 m (2 Cars)<br/>[24 Modules = 7.2 kWp]</li> <li>2 Segments approx. 6.5 m x 13.8 m (4 Cars)<br/>[48 Modules = 14.4 kWp]</li> <li>3 Segments approx. 6.5 m x 19.3 m (6 Cars)<br/>[66 Modules = 19.8 kWp]</li> <li>4 Segments approx. 6.5 m x 24.8 m (8 Cars)<br/>[84 Modules = 25.2 kWp]</li> <li>5 Segments approx. 6.5 m x 30.3 m (10 Cars)<br/>[102 Modules = 30.6 kWp]</li> <li>6 Segments approx. 6.5 m x 35.8 m (12 Cars)<br/>[126 Modules = 37.8 kWp]</li> <li>7 Segments approx. 6.5 m x 41.3 m (14 Cars)<br/>[144 Modules = 43.2 kWp]</li> <li>8 Segments approx. 6.5 m x 46.8 m (16 Cars)<br/>[162 Modules = 48.6 kWp]</li> <li>9 Segments approx. 6.5 m x 52.3 m (18 Cars)<br/>[180 Modules = 54 kWp]</li> <li>10 Segments approx. 6.5 m x 57.8 m (20 Cars)<br/>[198 Modules = 59.4 kWp]</li> <li>11 Segments approx. 6.5 m x 63.3 m (22 Cars)<br/>[222 Modules = 66.6 kWp]</li> <li>12 Segments approx. 6.5 m x 68.8 m (24 Cars)<br/>[240 Modules = 72 kWp]</li> </ul> | Open Terroin<br>Trapezoidal sheet | 5500 |      |
| Optional                                                                                                  | Roof framing                                                                                                                                                                                                                                                                                                                                                                                                                                                                                                                                                                                                                                                                                                                                                                                                                                                                                                                                                                                                           | <u>.</u>                          |      | 4433 |
| components                                                                                                | • Drainage                                                                                                                                                                                                                                                                                                                                                                                                                                                                                                                                                                                                                                                                                                                                                                                                                                                                                                                                                                                                             |                                   | -    | 4455 |
| Founding                                                                                                  | Concrete foundation must be provided by<br>the customer or additionally ordered<br>(technical documents available)<br>Substructure for solar modules included in<br>the package                                                                                                                                                                                                                                                                                                                                                                                                                                                                                                                                                                                                                                                                                                                                                                                                                                        | Side view                         |      |      |
| Requirement                                                                                               | No shadowing                                                                                                                                                                                                                                                                                                                                                                                                                                                                                                                                                                                                                                                                                                                                                                                                                                                                                                                                                                                                           |                                   |      |      |
| Warranty                                                                                                  | 10 Years                                                                                                                                                                                                                                                                                                                                                                                                                                                                                                                                                                                                                                                                                                                                                                                                                                                                                                                                                                                                               |                                   |      |      |