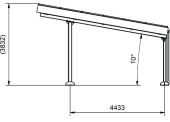

## **E-Port Line**

| Configuration                                                                                             | 1 Segment offers space for up to 2 cars                                                                                                                                                                                                                                                                                                                                                                                                                                                                                                                                                                                                                                                                                                                                                                                                                                                                                                                                                                                |                                   |      |      |
|-----------------------------------------------------------------------------------------------------------|------------------------------------------------------------------------------------------------------------------------------------------------------------------------------------------------------------------------------------------------------------------------------------------------------------------------------------------------------------------------------------------------------------------------------------------------------------------------------------------------------------------------------------------------------------------------------------------------------------------------------------------------------------------------------------------------------------------------------------------------------------------------------------------------------------------------------------------------------------------------------------------------------------------------------------------------------------------------------------------------------------------------|-----------------------------------|------|------|
| Spacing                                                                                                   | Distance between supports 5500 mm                                                                                                                                                                                                                                                                                                                                                                                                                                                                                                                                                                                                                                                                                                                                                                                                                                                                                                                                                                                      |                                   |      |      |
| Variably expandable<br>up to 12 segments<br>(13 posts)<br>With a module size of<br>1.0m x 1.7m and 300 Wp | <ul> <li>1 Segment approx. 6.5 m x 8.3 m (2 Cars)<br/>[24 Modules = 7.2 kWp]</li> <li>2 Segments approx. 6.5 m x 13.8 m (4 Cars)<br/>[48 Modules = 14.4 kWp]</li> <li>3 Segments approx. 6.5 m x 19.3 m (6 Cars)<br/>[66 Modules = 19.8 kWp]</li> <li>4 Segments approx. 6.5 m x 24.8 m (8 Cars)<br/>[84 Modules = 25.2 kWp]</li> <li>5 Segments approx. 6.5 m x 30.3 m (10 Cars)<br/>[102 Modules = 30.6 kWp]</li> <li>6 Segments approx. 6.5 m x 35.8 m (12 Cars)<br/>[126 Modules = 37.8 kWp]</li> <li>7 Segments approx. 6.5 m x 41.3 m (14 Cars)<br/>[144 Modules = 43.2 kWp]</li> <li>8 Segments approx. 6.5 m x 46.8 m (16 Cars)<br/>[162 Modules = 48.6 kWp]</li> <li>9 Segments approx. 6.5 m x 52.3 m (18 Cars)<br/>[180 Modules = 54 kWp]</li> <li>10 Segments approx. 6.5 m x 57.8 m (20 Cars)<br/>[198 Modules = 59.4 kWp]</li> <li>11 Segments approx. 6.5 m x 63.3 m (22 Cars)<br/>[222 Modules = 66.6 kWp]</li> <li>12 Segments approx. 6.5 m x 68.8 m (24 Cars)<br/>[240 Modules = 72 kWp]</li> </ul> | Open Terroin<br>Trapezoidal sheet | 5500 |      |
| Optional                                                                                                  | Roof framing                                                                                                                                                                                                                                                                                                                                                                                                                                                                                                                                                                                                                                                                                                                                                                                                                                                                                                                                                                                                           | <u>.</u>                          |      | 4433 |
| components                                                                                                | • Drainage                                                                                                                                                                                                                                                                                                                                                                                                                                                                                                                                                                                                                                                                                                                                                                                                                                                                                                                                                                                                             |                                   | -    | 4455 |
| Founding                                                                                                  | Concrete foundation must be provided by<br>the customer or additionally ordered<br>(technical documents available)<br>Substructure for solar modules included in<br>the package                                                                                                                                                                                                                                                                                                                                                                                                                                                                                                                                                                                                                                                                                                                                                                                                                                        | Side view                         |      |      |
| Requirement                                                                                               | No shadowing                                                                                                                                                                                                                                                                                                                                                                                                                                                                                                                                                                                                                                                                                                                                                                                                                                                                                                                                                                                                           |                                   |      |      |
| Warranty                                                                                                  | 10 Years                                                                                                                                                                                                                                                                                                                                                                                                                                                                                                                                                                                                                                                                                                                                                                                                                                                                                                                                                                                                               |                                   |      |      |