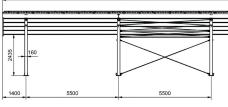

## **E-Port Line**

| Configuration                                                                                             | 1 Segment offers space for up to 2 cars                                                                                                                                                                                                                                                                                                                                                                                                                                                                                                                                                                                                                                                                                                                                                                                                                                                                                                                                                                                |                                   |      |      |
|-----------------------------------------------------------------------------------------------------------|------------------------------------------------------------------------------------------------------------------------------------------------------------------------------------------------------------------------------------------------------------------------------------------------------------------------------------------------------------------------------------------------------------------------------------------------------------------------------------------------------------------------------------------------------------------------------------------------------------------------------------------------------------------------------------------------------------------------------------------------------------------------------------------------------------------------------------------------------------------------------------------------------------------------------------------------------------------------------------------------------------------------|-----------------------------------|------|------|
| Spacing                                                                                                   | Distance between supports 5500 mm                                                                                                                                                                                                                                                                                                                                                                                                                                                                                                                                                                                                                                                                                                                                                                                                                                                                                                                                                                                      |                                   |      |      |
| Variably expandable<br>up to 12 segments<br>(13 posts)<br>With a module size of<br>1.0m x 1.7m and 300 Wp | <ul> <li>1 Segment approx. 6.5 m x 8.3 m (2 Cars)<br/>[24 Modules = 7.2 kWp]</li> <li>2 Segments approx. 6.5 m x 13.8 m (4 Cars)<br/>[48 Modules = 14.4 kWp]</li> <li>3 Segments approx. 6.5 m x 19.3 m (6 Cars)<br/>[66 Modules = 19.8 kWp]</li> <li>4 Segments approx. 6.5 m x 24.8 m (8 Cars)<br/>[84 Modules = 25.2 kWp]</li> <li>5 Segments approx. 6.5 m x 30.3 m (10 Cars)<br/>[102 Modules = 30.6 kWp]</li> <li>6 Segments approx. 6.5 m x 35.8 m (12 Cars)<br/>[126 Modules = 37.8 kWp]</li> <li>7 Segments approx. 6.5 m x 41.3 m (14 Cars)<br/>[144 Modules = 43.2 kWp]</li> <li>8 Segments approx. 6.5 m x 46.8 m (16 Cars)<br/>[162 Modules = 48.6 kWp]</li> <li>9 Segments approx. 6.5 m x 52.3 m (18 Cars)<br/>[180 Modules = 54 kWp]</li> <li>10 Segments approx. 6.5 m x 57.8 m (20 Cars)<br/>[198 Modules = 59.4 kWp]</li> <li>11 Segments approx. 6.5 m x 63.3 m (22 Cars)<br/>[222 Modules = 66.6 kWp]</li> <li>12 Segments approx. 6.5 m x 68.8 m (24 Cars)<br/>[240 Modules = 72 kWp]</li> </ul> | Open Terroin<br>Trapezoidal sheet | 5500 |      |
| Optional                                                                                                  | Roof framing                                                                                                                                                                                                                                                                                                                                                                                                                                                                                                                                                                                                                                                                                                                                                                                                                                                                                                                                                                                                           | <u>.</u>                          |      | 4433 |
| components                                                                                                | • Drainage                                                                                                                                                                                                                                                                                                                                                                                                                                                                                                                                                                                                                                                                                                                                                                                                                                                                                                                                                                                                             |                                   | -    | 4455 |
| Founding                                                                                                  | Concrete foundation must be provided by<br>the customer or additionally ordered<br>(technical documents available)<br>Substructure for solar modules included in<br>the package                                                                                                                                                                                                                                                                                                                                                                                                                                                                                                                                                                                                                                                                                                                                                                                                                                        | Side view                         |      |      |
| Requirement                                                                                               | No shadowing                                                                                                                                                                                                                                                                                                                                                                                                                                                                                                                                                                                                                                                                                                                                                                                                                                                                                                                                                                                                           |                                   |      |      |
| Warranty                                                                                                  | 10 Years                                                                                                                                                                                                                                                                                                                                                                                                                                                                                                                                                                                                                                                                                                                                                                                                                                                                                                                                                                                                               |                                   |      |      |