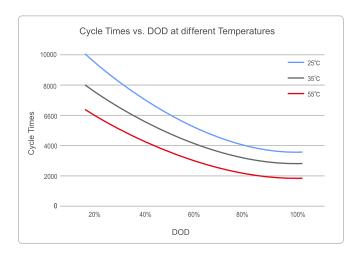

### ●UN38.3 ●MSDS ●CE ●FCC

MAINTENANCE FREE No any extra cost

**MORE HOURS OF POWER** Quick charge, always stand by

**SAFE AND RELIABLE** The safest LFP battery cell

**LONG LIFESPAN** 4000 cycle @25°C, 80%DOD