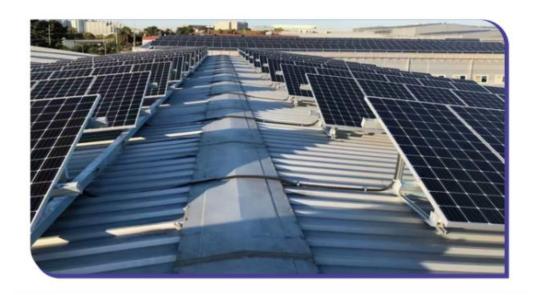

## **Triangle Bracket Solar Mounting Structure for Flat Roof**



## System key features:

- 1. Lightweight, easy transportation and installation, safe construction.
- 2. High corrosion resistance, salt tolerance.
- 3. Maximum pre-assembly, save construction time and labor cost.
- 4. Environmental protection, suitable for variety of geological conditions. It is durable and recyclable.
- 5. Many solutions to meet different customers` requirements.

## **Technical Parameters**

| Install site      | Flat / Metal Rooftop            |
|-------------------|---------------------------------|
| Max Wind Speed    | ≤60m/s                          |
| Snow Load         | ≤1.4KN/M2                       |
| Tilt Angle        | 0-30 degree                     |
| Applicable Module | Framed or frameless             |
| Standards         | AS/NZS 1170, ASCE 7-10, J