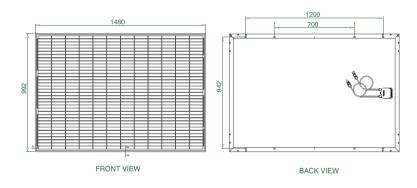

#### **Dimensions Of PV Module**

\*All Dimensions in mm

| Mechanical Data              | SP250P-72               |
|------------------------------|-------------------------|
| Cells                        | Poly 117 × 156.75 mm    |
| No. of cells and connections | 72 (6 × 12)             |
| Module dimension             | 1480 × 992 × 35 mm      |
|                              | 58.3 × 39.1 × 1.38 inch |
| Weight                       | 17 kg                   |
| No. of Mounting Holes        | 4                       |