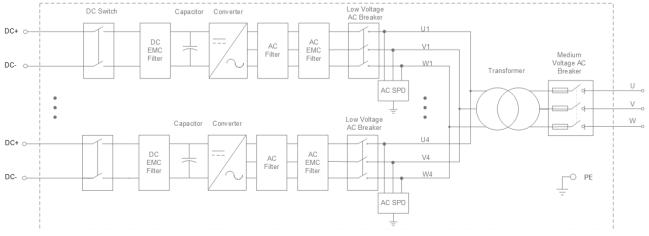

grated delivery of products

#### Lean intelligence

- Unified external communication interface, rapid deployment and debugging
- Integrated data acquisition and optical fiber network, intelligent operation management
- H/LVRT function, high adaptation ability to the grid

#### Efficient and stable

- Three-level topology, max. converter efficiency 99%
- Compatible with multi types of step-up transformer including 35kV system and below 35kV system
- 1.1 times long-term overload, 50°C full load operation

#### Flexible configuration

- Support multi-machine parallel connection, PQ, VF and other functions
- Wide DC voltage range for 1000V system
- Various applications such as peak shaving, frequency modulation, auxiliary grid connection for new energy system, etc.

### **Function Diagram**