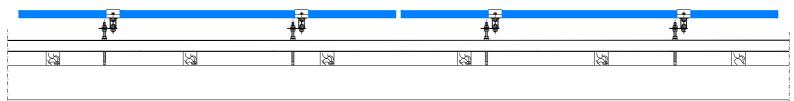

## cross-section B-B

final clamp 102.003 allen screw 202.003 hammer nut 203.001

middle clamp 102.001 allen screw 202.003 hammer nut 203.001

double thread M10 201.001 mounting flat bar 501.010

mounting rail 38x45 101.001