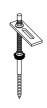

## PITCHED ROOF COVERED WITH METAL TILES

Vertical mounting for pitched roof covered with metal tiles (with double threads M10) - DS.B.1V

## Technical specificatios

| System material    | aluminium and stainless steel                    |
|--------------------|--------------------------------------------------|
| Type of roof       | pitched roof                                     |
| Module orientation | vertical                                         |
| Mounting system    | on the long side (with double                    |
|                    | thread M10 201.001)                              |
| Roof area for 1 kW | 6,65 m <sup>2</sup> (for module 1650x992)        |
| Roof load          | 13,8 kg/m²                                       |
| (without modules)  | 13,8 kg/m <sup>2</sup><br>2,08 kg/m <sup>2</sup> |