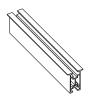

--------------------|
| Type of roof       | pitched roof                                     |
| Module orientation | vertical                                         |
| Mounting system    | on the long side (with double                    |
|                    | thread M10 201.001)                              |
| Roof area for 1 kW | 6,65 m <sup>2</sup> (for module 1650x992)        |
| Roof load          | 13,8 kg/m²                                       |
| (without modules)  | 13,8 kg/m <sup>2</sup><br>2,08 kg/m <sup>2</sup> |



## cross-section A-A



## cross-section B-B



final clamp 102.003 allen screw 202.003 hammer nut 203.001



middle clamp 102.001 allen screw 202.003 hammer nut 203.001



double thread M10 201.001 mounting flat bar 501.010



mounting rail 38x45 101.001