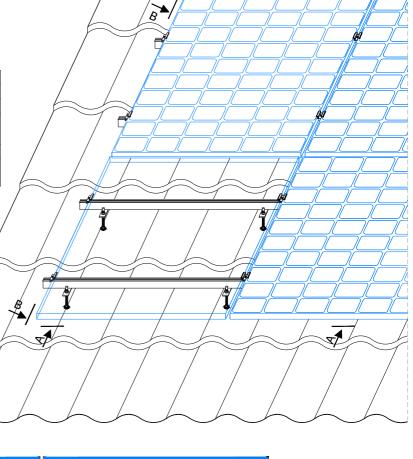

## PITCHED ROOF COVERED WITH METAL TILES

Vertical mounting for pitched roof covered with metal tiles (with double threads M10) - DS.B.1V

## Technical specificatios

| System material    | aluminium and stainless steel                    |
|--------------------|--------------------------------------------------|
| Type of roof       | pitched roof                                     |
| Module orientation | vertical                                         |
| Mounting system    | on the long side (with double                    |
|                    | thread M10 201.001)                              |
| Roof area for 1 kW | 6,65 m <sup>2</sup> (for module 1650x992)        |
| Roof load          | 13,8 kg/m²                                       |
| (without modules)  | 13,8 kg/m <sup>2</sup><br>2,08 kg/m <sup>2</sup> |