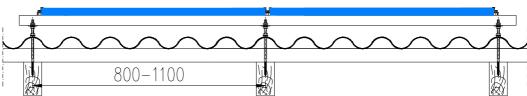

g for pitched roof covered with metal tiles (with double threads M10) - DS.B.1V

## Technical specificatios

| System material    | aluminium and stainless steel                    |
|--------------------|--------------------------------------------------|
| Type of roof       | pitched roof                                     |
| Module orientation | vertical                                         |
| Mounting system    | on the long side (with double                    |
|                    | thread M10 201.001)                              |
| Roof area for 1 kW | 6,65 m <sup>2</sup> (for module 1650x992)        |
| Roof load          | 13,8 kg/m²                                       |
| (without modules)  | 13,8 kg/m <sup>2</sup><br>2,08 kg/m <sup>2</sup> |



## cross-section A-A



## cross-section B-B



final clamp 102.003 allen screw 202.003 hammer nut 203.001



middle clamp 102.001 allen screw 202.003 hammer nut 203.001



double thread M10 201.001 mounting flat bar 501.010



mounting rail 38x45 101.001