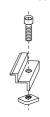

## cross-section B-B

final clamp 102.003 allen screw 202.003 hammer nut 203.001

middle clamp 102.001 allen screw 202.003 hammer nut 203.001

double thread M10 201.001 mounting flat bar 501.010

mounting rail 38x45 101.001