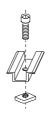

## cross-section B-B

final clamp 102.003 allen screw 202.003 hammer nut 203.001

middle clamp 102.001 allen screw 202.003 hammer nut 203.001

double thread M10 201.001 mounting flat bar 501.010

mounting rail 38x45 101.001