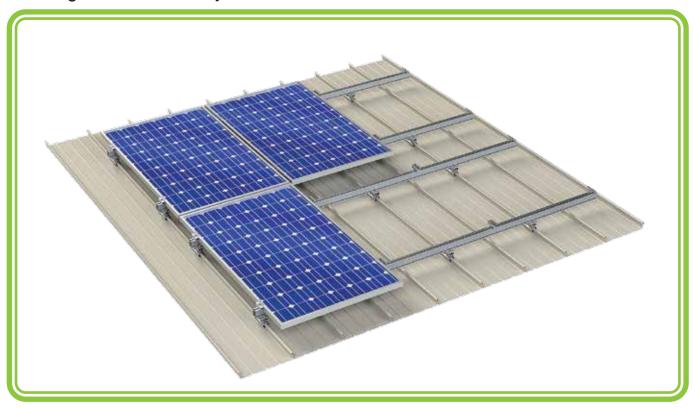

#### **PSI HYDER**

Standing Seam Portrait System

## System Arrangement

- This mounting system can be used for Standing seam, Round seam and Angle seam roofs without roof penetration.
- This is an economical solution ideal for the rapid installation on Portrait Orientation.
- The Aluminum grade used is AA6063 T6 with Silver Matt Anodizing up to 15-18 microns.
- The fasteners are used as per CLASS A2 70.
- The Vertical distance is defined by the module dimensions of the Solar PV System.
- The horizontal distance is defined by the type of standing seam profile and the type of the panel.
- The installation of the Clamp and Rail permits better air circulation and easy alignment for portrait orientation.