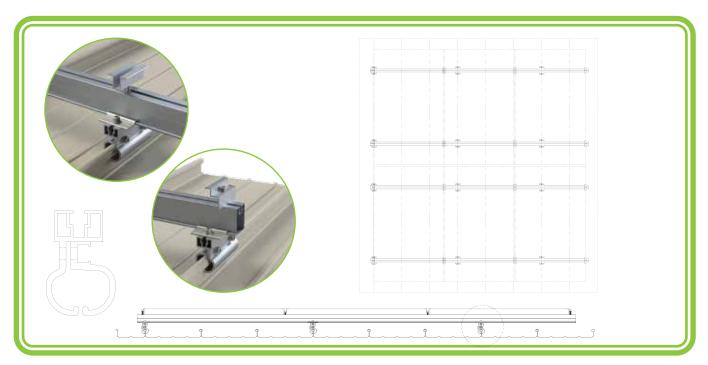

#### **PSI HYDER**

Standing Seam Portrait System

## System Arrangement

- This mounting system can be used for Standing seam, Round seam and Angle seam roofs without roof penetration.
- This is an economical solution ideal for the rapid installation on Portrait Orientation.
- The Aluminum grade used is AA6063 T6 with Silver Matt Anodizing up to 15-18 microns.
- The fasteners are used as per CLASS A2 70.
- The Vertical distance is defined by the module dimensions of the Solar PV System.
- The horizontal distance is defined by the type of standing seam profile and the type of the panel.
- The installation of the Clamp and Rail permits better air circulation and easy alignment for portrait orientation.