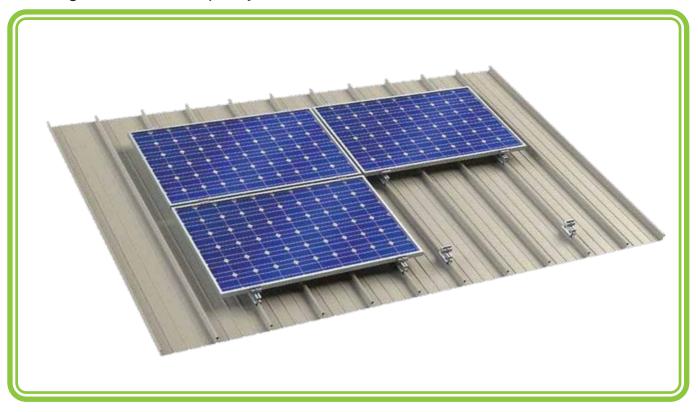

#### **PSI HYDER**

Standing Seam Landscape System

## System Arrangement

- This mounting system can be used for Standing seam, Round seam and Angle seam roofs without roof penetration.
- This is an economical solution ideal for the rapid installation on Landscape Orientation.
- The Aluminum grade used is AA6063 T6 with Silver Matt Anodizing up to 15-18 microns.
- The fasteners are used as per CLASS A2 70.
- The Vertical distance is defined by the module dimensions of the Solar PV System.
- The horizontal distance is defined by the type of standing seam profile and the type of the panel.