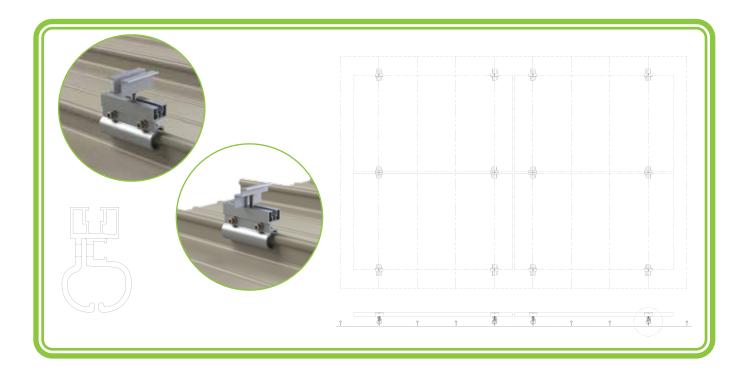

#### **PSI HYDER**

Standing Seam Landscape System

## System Arrangement

- This mounting system can be used for Standing seam, Round seam and Angle seam roofs without roof penetration.
- This is an economical solution ideal for the rapid installation on Landscape Orientation.
- The Aluminum grade used is AA6063 T6 with Silver Matt Anodizing up to 15-18 microns.
- The fasteners are used as per CLASS A2 70.
- The Vertical distance is defined by the module dimensions of the Solar PV System.
- The horizontal distance is defined by the type of standing seam profile and the type of the panel.