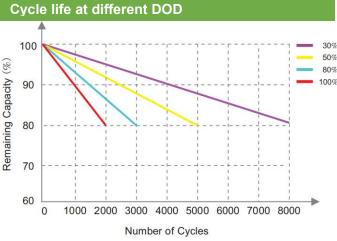

## **Specification**

| Nominal voltage     | 48V                                                                                     | Nominal capacity      | 125Ah                        |
|---------------------|-----------------------------------------------------------------------------------------|-----------------------|------------------------------|
| Energy              | 6.0KWh                                                                                  | Cycle life            | 3000 cycles @25℃,0.2C,80%DOD |
| Charge voltage      | ≤54.75V                                                                                 | Discharge voltage     | ≥37.5V                       |
| Charge current      | 50A                                                                                     | Discharge current     | ≤100A,150A (<5s)             |
| Charge temperature  | 0~45℃                                                                                   | Discharge temperature | -20~65℃                      |
| Storage temperature | 0~45℃                                                                                   | Self-discharge rate   | ≤3%/month                    |
| Shell material      | Q235                                                                                    | IP class              | IP55                         |
| N.W:                | ~50Kg                                                                                   | Material system       | Lithium Iron Phosphate (LFP) |
| Terminals           | M8                                                                                      | Other configuration   | LCD (Current, Voltage)       |
| Protective function | Over-current protection,Over-voltage protection,Low-voltage protection,Over-temperature |                       |                              |
|                     | protection,Low-temperature protection,Short-circuit protection etc                      |                       |                              |