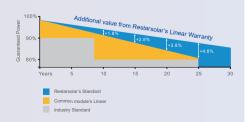

# 0.5% Annual Degradation over 30 years

LINEAR PERFORMANCE WARRANTY

RT7E-M series is produced with high efficiency multi-busbar cells, which can reduce the module internal power loss to improve its conversion efficiency, as well as lower the failure risk caused by cracks and broken busbar to enhance the module reliability.