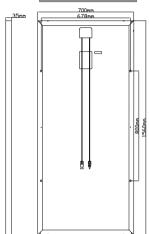

#### Dimension of PV Modules Unit: mm

| ELECTRICAL DATA(STC)          |        |        |        |        |        |
|-------------------------------|--------|--------|--------|--------|--------|
| Rated Power in Watts-Pmax(Wp) | 210W   | 215W   | 220W   | 225W   | 230W   |
| Open Circuit Voltage-Voc(V)   | 23.95V | 23.99V | 24.03V | 24.06V | 24.10V |
| Short Circuit Current-Isc(A)  | 11.07A | 11.30A | 11.53A | 11.76A | 11.99A |
| Maximum Power Voltage-Vmp(V)  | 20.05V | 20.09V | 20.12V | 20.16V | 20.19V |
| Maximum Power Current-Imp(A)  | 10.47A | 10.70A | 10.93A | 11.16A | 11.39A |
| Module Efficiency (%)         | 19.23% | 19.69% | 20.15% | 20.60% | 21.06% |
|                               |        |        |        |        |        |

NOCT: Irradiance at 800 W/m², Ambient Temperature 20°C, Wind Speed 1 m/s.

| MECHANICAL DA      | NTA CONTRACTOR OF THE PROPERTY |
|--------------------|--------------------------------------------------------------------------------------------------------------------------------------------------------------------------------------------------------------------------------------------------------------------------------------------------------------------------------------------------------------------------------------------------------------------------------------------------------------------------------------------------------------------------------------------------------------------------------------------------------------------------------------------------------------------------------------------------------------------------------------------------------------------------------------------------------------------------------------------------------------------------------------------------------------------------------------------------------------------------------------------------------------------------------------------------------------------------------------------------------------------------------------------------------------------------------------------------------------------------------------------------------------------------------------------------------------------------------------------------------------------------------------------------------------------------------------------------------------------------------------------------------------------------------------------------------------------------------------------------------------------------------------------------------------------------------------------------------------------------------------------------------------------------------------------------------------------------------------------------------------------------------------------------------------------------------------------------------------------------------------------------------------------------------------------------------------------------------------------------------------------------------|
| Solar cells        | Mono-crystalline 166X166mm, 9 Bus bars                                                                                                                                                                                                                                                                                                                                                                                                                                                                                                                                                                                                                                                                                                                                                                                                                                                                                                                                                                                                                                                                                                                                                                                                                                                                                                                                                                                                                                                                                                                                                                                                                                                                                                                                                                                                                                                                                                                                                                                                                                                                                         |
| Cell configuration | 36cells(4x9)                                                                                                                                                                                                                                                                                                                                                                                                                                                                                                                                                                                                                                                                                                                                                                                                                                                                                                                                                                                                                                                                                                                                                                                                                                                                                                                                                                                                                                                                                                                                                                                                                                                                                                                                                                                                                                                                                                                                                                                                                                                                                                                   |
| Module dimensions  | 1560x700x35mm                                                                                                                                                                                                                                                                                                                                                                                                                                                                                                                                                                                                                                                                                                                                                                                                                                                                                                                                                                                                                                                                                                                                                                                                                                                                                                                                                                                                                                                                                                                                                                                                                                                                                                                                                                                                                                                                                                                                                                                                                                                                                                                  |
| Weight             | 12KGS                                                                                                                                                                                                                                                                                                                                                                                                                                                                                                                                                                                                                                                                                                                                                                                                                                                                                                                                                                                                                                                                                                                                                                                                                                                                                                                                                                                                                                                                                                                                                                                                                                                                                                                                                                                                                                                                                                                                                                                                                                                                                                                          |
| Front Cover        | 3.2mm Tempered Glass                                                                                                                                                                                                                                                                                                                                                                                                                                                                                                                                                                                                                                                                                                                                                                                                                                                                                                                                                                                                                                                                                                                                                                                                                                                                                                                                                                                                                                                                                                                                                                                                                                                                                                                                                                                                                                                                                                                                                                                                                                                                                                           |
| Frame Material     | Anodized Aluminum Alloy                                                                                                                                                                                                                                                                                                                                                                                                                                                                                                                                                                                                                                                                                                                                                                                                                                                                                                                                                                                                                                                                                                                                                                                                                                                                                                                                                                                                                                                                                                                                                                                                                                                                                                                                                                                                                                                                                                                                                                                                                                                                                                        |
| J-BOX              | IP67 or IP68, 2 or 3 diodes                                                                                                                                                                                                                                                                                                                                                                                                                                                                                                                                                                                                                                                                                                                                                                                                                                                                                                                                                                                                                                                                                                                                                                                                                                                                                                                                                                                                                                                                                                                                                                                                                                                                                                                                                                                                                                                                                                                                                                                                                                                                                                    |
| Cable              | 4mm2(IEC)/12AWG(UL),900mm                                                                                                                                                                                                                                                                                                                                                                                                                                                                                                                                                                                                                                                                                                                                                                                                                                                                                                                                                                                                                                                                                                                                                                                                                                                                                                                                                                                                                                                                                                                                                                                                                                                                                                                                                                                                                                                                                                                                                                                                                                                                                                      |
| Connectors         | MC4 or MC4 Comparable                                                                                                                                                                                                                                                                                                                                                                                                                                                                                                                                                                                                                                                                                                                                                                                                                                                                                                                                                                                                                                                                                                                                                                                                                                                                                                                                                                                                                                                                                                                                                                                                                                                                                                                                                                                                                                                                                                                                                                                                                                                                                                          |
| Standard Packaging | 2pcs/carton                                                                                                                                                                                                                                                                                                                                                                                                                                                                                                                                                                                                                                                                                                                                                                                                                                                                                                                                                                                                                                                                                                                                                                                                                                                                                                                                                                                                                                                                                                                                                                                                                                                                                                                                                                                                                                                                                                                                                                                                                                                                                                                    |