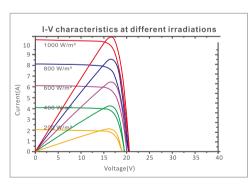

STC: Irradiance 1000 W/m², Cell Temperature 25°C, Air Mass AM1.5 according to EN 60904-3.

| ELECTRICAL DATA(NOCT)                        |        |        |        |        |        |
|----------------------------------------------|--------|--------|--------|--------|--------|
| Maximum Power-Pmax (Wp)                      | 156.8W | 160.4W | 164.1W | 167.9W | 171.6W |
| Open Circuit Voltage-Voc (V)                 | 22.46V | 22.50V | 22.54V | 22.57V | 22.61V |
| Short Circuit Current-Isc (A)                | 8.95A  | 9.13A  | 9.32A  | 9.50A  | 9.69A  |
| ${\sf Maximum\ Power\ Voltage-Vmp}({\sf V})$ | 18.66V | 18.68V | 18.71V | 18.75V | 18.78V |
| Maximum Power Current-Imp(A)                 | 8.4A   | 8.58A  | 8.77A  | 8.95A  | 9.14A  |
|                                              |        |        |        |        |        |