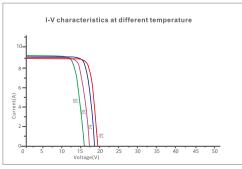

| TEMPERATURE & MAXIMUM RATINGS             |                      |  |
|-------------------------------------------|----------------------|--|
| Nominal Operating Cell Temperature (NOCT) | 45°C±2°C             |  |
| Temperature Coefficient of Voc            | -0.32%/°C            |  |
| Temperature Coefficient of Isc            | 0.05%/°C             |  |
| Temperature Coefficient of Pmax           | -0.39%/°C            |  |
| Operational Temperature                   | -40~+85°C            |  |
| Maximum System Voltage                    | 1000V(IEC)/1000V(UL) |  |
| Max Series Fuse Rating                    | 15A                  |  |
| Limiting Reverse Current                  | 15A                  |  |