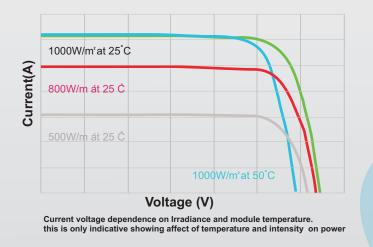

| Electrical Specifications:                                                |             |  |
|---------------------------------------------------------------------------|-------------|--|
| Product Description                                                       | SS-250(20V) |  |
| Rated Power Pmax - [W]                                                    | 250         |  |
| Rated Voltage Vmax - [V]                                                  | 30.00       |  |
| Rated Current Imax - [A]                                                  | 8.33        |  |
| Open Circuit Voltage Voc - [V]                                            | 36.0        |  |
| Short Circuit Current Isc - [A]                                           | 8.60        |  |
| Tolerance                                                                 | ±3%         |  |
| Standard Test Conditions: Irradiance 1000 W/ m2, Module temperature 25°C, |             |  |
| Spectrum AM 1.5                                                           |             |  |

| _                                                                                                            |                          |  |  |
|--------------------------------------------------------------------------------------------------------------|--------------------------|--|--|
| Γ                                                                                                            | Temperature Coefficients |  |  |
| Voltage Voc : ( - 0.379% of Voc / K)<br>Current Isc : (- 0.0396% of Isc / K)<br>Power Pmax : (- 0.48%/deg K) |                          |  |  |
| Maximum system voltage : 1000VDC<br>Operating Module Temperature : -<br>40°C to +90°C<br>NOCT : 47°C ± 2°C   |                          |  |  |
| Γ                                                                                                            | Certifications           |  |  |
|                                                                                                              |                          |  |  |