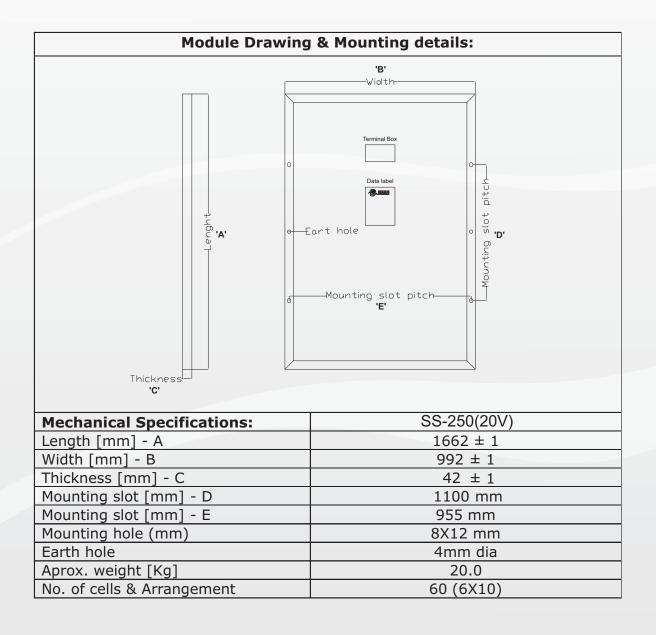

| Other Characteristics: |                                   |  |
|------------------------|-----------------------------------|--|
| Cell type              | High Efficiency Multi Crystalline |  |
|                        | Cells (156 mm X 156 mm )          |  |
| Front Glass            | Toughened Textured Glass          |  |
| Glass thickness        | 3.2 mm                            |  |
| Cell Encapsulation     | EVA (Ethylene Vinyl Acetate)      |  |
| Back sheet             | Poly vinyl Fluoride               |  |
| Frame                  | Silver Anodized Aluminum Alloy    |  |
| Junction Box           | 4 rail junction box               |  |
| No.of Diodes           | 3                                 |  |