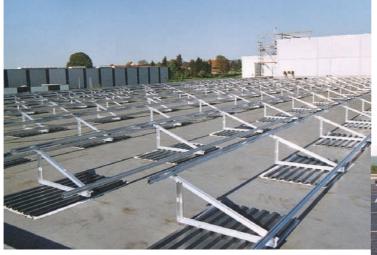

Picture 1:

Plumber: Solarstromkonzept
Operator: Oberschwaben Solar

GmbH & Co KG

Facility: 143,38 kW(p),

BP and Sharp Module

Picture 2 and 3:

Plumber: Solarstromkonzept Operator: Solarkraftwerk

Baienfurt GbR

## Description of the system:

Triangles are produced from aluminum in arbitrary sizes and angles for the mounting stand of the solar modules. The connection to the roof is realized with weight loading (gravel, cast concrete blocks), stable 12 mm stem bolts or rivets. The individual triangles are connected with the insertion profile sections running horizontally. The solar modules are simply inserted and fixed with pressure plates. Hammer head screws are provided for all rail bonds, which can be screwed in at any arbitrary location. The unwieldy, time-consuming threading of nuts and bolts is dispensed with.