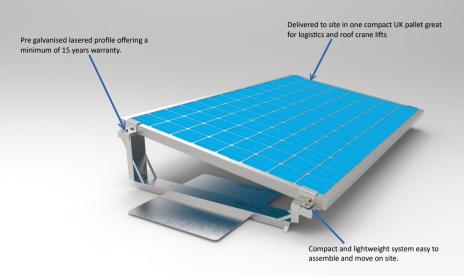

## SSS – 2PS PV SUPPORT SYSTEM

Introducing our brand new 2PS commercial ballast support system. This laser profiled module consists of just 2 parts providing an incredibly fast and simple build time. The high engineering design technology also provides an unparalleled professional appearance to complement your installation aesthetics.

The pre fabricated central module (1) is designed for a 10 degree installation in landscape or portrait PV arrays. One single ballast tray simply clicks into the central module.

The ballast tray has a fully protective rubber gripper pad to ensure the roof membrane is never damaged and the ribbed profile dramatically reduces any wind load potential movement of the structural framework.

Our 15 year warranty covers corrosion and replacement of any defect parts that may occur during the lifetime of the installation.