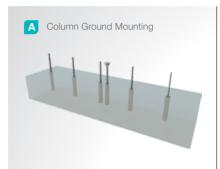

e Bolt M12 Flanged Nut M12 Square Bolt Washer

#### STEEL ENGINE SUPPORT



NPI 160x82x7,4
M12X150 Rod
M12 Flanged Nut
M12 Washer
M12x30 Knurled Bolt

## PURLIN CONNECTOR JOINING PIECE



KPE M12X30 Knurled Bolt M12 Flanged Nut M12 Washer

#### STEEL T/TP



M12X30 Knurled Bolt M12 Flanged Nut M16X180 Knurled Bolt M16 Flanged Nut M16/M12 Washer

#### STEEL SQUARE PURLIN



KPA M12X30 Knurled Head Bolt M12 Flanged Nut M12 Washer

#### TP



■ TP-100 / TP-110 M16X180 Knurled Bolt M16 Flanged Nut M16 Washer

#### STEEL RECTANGLE RAFTER



DPM-80x40
M12X110 Square Bolt
M12 Flanged Nut
M12 Square Bolt Washer



#### PANEL CENTER RETAINER

9



**■ L70** M8X30 Hex Bolt M8 Rectangular Nut

#### PANEL SIDE RETAINER





■ H30-H32-H40 M8X30 Hex Bolt M8 Rectangular Nut

#### **Installation Phase**













#### **Advantages**

- Time saving for installation
- Cost saving for installation
- Flexible solutions for different types of terrains
- Up to 25% efficiency advantage
- Low maintenance cost
- Independent rack movements
- Aluminum based solutions
- Smart control system
- Real time tracking
- Tailored design solutions for customer
- Customer oriented engineering solutions

#### **Technical Specifications**

| Description:              | (KPT20) Concrete Embedded Steel Single Axis<br>Solar Tracking System with 2 Vertical Panels |
|---------------------------|---------------------------------------------------------------------------------------------|
| Mounting Method:          | Concrete Embedded                                                                           |
| Til