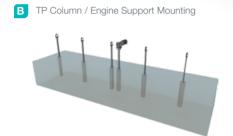

Bolt M12 Flanged Nut M12 Square Bolt Washer

#### STEEL ENGINE SUPPORT



NPI 160x82x7,4
M12X150 Rod
M12 Flanged Nut
M12 Washer
M12x30 Knurled Bolt

## PURLIN CONNECTOR JOINING PIECE



KPE M12X30 Knurled Bolt M12 Flanged Nut M12 Washer

#### STEEL T/TP



M12X30 Knurled Bolt M12 Flanged Nut M16X180 Knurled Bolt M16 Flanged Nut M16/M12 Washer

#### STEEL SQUARE PURLIN



KPA M12X30 Knurled Head Bolt M12 Flanged Nut M12 Washer

#### TP



■ TP-100 / TP-110 M16X180 Knurled Bolt M16 Flanged Nut M16 Washer

#### STEEL RECTANGLE RAFTER



DPM-80x40
M12X110 Square Bolt
M12 Flanged Nut
M12 Square Bolt Washer



#### PANEL CENTER RETAINER

9



**■ L70** M8X30 Hex Bolt M8 Rectangular Nut

#### PANEL SIDE RETAINER





■ H30-H32-H40 M8X30 Hex Bolt M8 Rectangular Nut

#### **Installation Phase**













#### **Advantages**

- Time saving for installation
- Cost saving for installation
- Flexible solutions for different types of terrains
- Up to 25% efficiency advantage
- Low maintenance cost
- Independent rack movements
- Aluminum based solutions
- Smart control system
- Real time tracking
- Tailored design solutions for customer
- Customer oriented engineering solutions

#### **Technical Specifications**

| Description:              | (KPT20) Concrete Embedded Steel Single Axis<br>Solar Tracking System with 2 Vertical Panels |
|---------------------------|---------------------------------------------------------------------------------------------|
| Mounting Method:          | Concrete Embedded                                                                           |
| Tilt