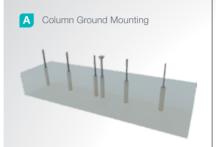

M12X110 Square Bolt M12 Flanged Nut M12 Square Bolt Washer

#### STEEL ENGINE SUPPORT



■ NPI 160x82x7,4 M12X150 Tij M12 Flanged Nut M12 Washer M12x30 Knurled Bolt

### PURLIN CONNECTOR JOINING PIECE



M12X30 Knurled Bolt M12 Flanged Nut M12 Washer

#### STEEL T/TP



CT M12X30 Knurled Bolt M12 Flanged Nut M16X180 Knurled Bolt M16 Flanged Nut M16/M12 Washer

#### STEEL SQUARE PURLIN



M12X30 Knurled Bolt M12 Flanged Nut M12 Washer

# 

TP-100 / TP-110
M16X180 Knurled Bolt
M16 Flanged Nut
M16 Washer

#### STEEL RECTANGLE RAFTER



■ DPM-80x40 M12X110 Square Bolt M12 Flanged Nut M12 Square Bolt Washer



#### PANEL CENTER RETAINER

9



**■ L70** M8X30 Hex Bolt M8 Rectangular Nut

#### PANEL SIDE RETAINER





■ H30-H32-H40 M8X30 Hex Bolt M8 Rectangular Nut

#### **Installation Phase**













#### **Advantages**

- Time saving for installation
- Cost saving for installation
- Flexible solutions for different types of terrains
- Up to 25% efficiency advantage
- Low maintenance cost
- Independent rack movements
- Aluminum based solutions
- Smart control system
- Real time tracking
- Tailored design solutions for customer
- Customer oriented engineering solutions

#### **Technical Specifications**

| Description:              | (KPT19) Concrete Embedded Steel Single Axis<br>Solar Tracking System with 1 Vertical Panel |
|---------------------------|--------------------------------------------------------------------------------------------|
| Mounting Method:          | Concrete Embedded                                                                          |
| Tilt A