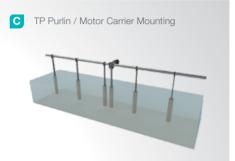

X110 Square Bolt M12 Flanged Nut M12 Square Bolt Washer

#### STEEL ENGINE SUPPORT



■ NPI 160x82x7,4 M12X150 Tij M12 Flanged Nut M12 Washer M12x30 Knurled Bolt

### PURLIN CONNECTOR JOINING PIECE



M12X30 Knurled Bolt M12 Flanged Nut M12 Washer

#### STEEL T/TP



CT M12X30 Knurled Bolt M12 Flanged Nut M16X180 Knurled Bolt M16 Flanged Nut M16/M12 Washer

#### STEEL SQUARE PURLIN



M12X30 Knurled Bolt M12 Flanged Nut M12 Washer

# 

TP-100 / TP-110
M16X180 Knurled Bolt
M16 Flanged Nut
M16 Washer

#### STEEL RECTANGLE RAFTER



■ DPM-80x40 M12X110 Square Bolt M12 Flanged Nut M12 Square Bolt Washer



#### PANEL CENTER RETAINER

9



**■ L70** M8X30 Hex Bolt M8 Rectangular Nut

#### PANEL SIDE RETAINER





■ H30-H32-H40 M8X30 Hex Bolt M8 Rectangular Nut

#### **Installation Phase**













#### **Advantages**

- Time saving for installation
- Cost saving for installation
- Flexible solutions for different types of terrains
- Up to 25% efficiency advantage
- Low maintenance cost
- Independent rack movements
- Aluminum based solutions
- Smart control system
- Real time tracking
- Tailored design solutions for customer
- Customer oriented engineering solutions

#### **Technical Specifications**

| Description:              | (KPT19) Concrete Embedded Steel Single Axis<br>Solar Tracking System with 1 Vertical Panel |
|---------------------------|--------------------------------------------------------------------------------------------|
| Mounting Method:          | Concrete Embedded                                                                          |
| Tilt Angle