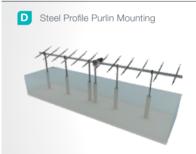

10 Square Bolt M12 Flanged Nut M12 Square Bolt Washer

#### STEEL ENGINE SUPPORT



■ NPI 160x82x7,4 M12X150 Tij M12 Flanged Nut M12 Washer M12x30 Knurled Bolt

### PURLIN CONNECTOR JOINING PIECE



M12X30 Knurled Bolt M12 Flanged Nut M12 Washer

#### STEEL T/TP



CT M12X30 Knurled Bolt M12 Flanged Nut M16X180 Knurled Bolt M16 Flanged Nut M16/M12 Washer

#### STEEL SQUARE PURLIN



M12X30 Knurled Bolt M12 Flanged Nut M12 Washer

# 

TP-100 / TP-110
M16X180 Knurled Bolt
M16 Flanged Nut
M16 Washer

#### STEEL RECTANGLE RAFTER



■ DPM-80x40 M12X110 Square Bolt M12 Flanged Nut M12 Square Bolt Washer



#### PANEL CENTER RETAINER

9



**■ L70** M8X30 Hex Bolt M8 Rectangular Nut

#### PANEL SIDE RETAINER





■ H30-H32-H40 M8X30 Hex Bolt M8 Rectangular Nut

#### **Installation Phase**













#### **Advantages**

- Time saving for installation
- Cost saving for installation
- Flexible solutions for different types of terrains
- Up to 25% efficiency advantage
- Low maintenance cost
- Independent rack movements
- Aluminum based solutions
- Smart control system
- Real time tracking
- Tailored design solutions for customer
- Customer oriented engineering solutions

#### **Technical Specifications**

| Description:              | (KPT19) Concrete Embedded Steel Single Axis<br>Solar Tracking System with 1 Vertical Panel |
|---------------------------|--------------------------------------------------------------------------------------------|
| Mounting Method:          | Concrete Embedded                                                                          |
| Tilt Angle: