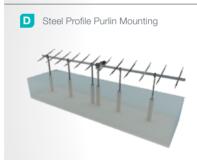

M12 Flanged Nut M12 Square Bolt Washer

#### STEEL ENGINE SUPPORT



NPI 160x82x7,4
M12X150 Rod
M12 Flanged Nut
M12 Washer
M12x30 Knurled Bolt

## PURLIN CONNECTOR JOINING PIECE



KPE M12X30 Knurled Bolt M12 Flanged Nut M12 Washer

#### STEEL T/TP



M12X30 Knurled Bolt M12 Flanged Nut M16X180 Knurled Bolt M16 Flanged Nut M16/M12 Washer

#### STEEL SQUARE PURLIN



KPA M12X30 Knurled Head Bolt M12 Flanged Nut M12 Washer

#### TP



■ TP-100 / TP-110 M16X180 Knurled Bolt M16 Flanged Nut M16 Washer

#### STEEL RECTANGLE RAFTER



DPM-80x40
M12X110 Square Bolt
M12 Flanged Nut
M12 Square Bolt Washer



#### PANEL CENTER RETAINER

9



**■ L70** M8X30 Hex Bolt M8 Rectangular Nut

#### PANEL SIDE RETAINER





■ H30-H32-H40 M8X30 Hex Bolt M8 Rectangular Nut

#### **Installation Phase**













#### **Advantages**

- Time saving for installation
- Cost saving for installation
- Flexible solutions for different types of terrains
- Up to 25% efficiency advantage
- Low maintenance cost
- Independent rack movements
- Aluminum based solutions
- Smart control system
- Real time tracking
- Tailored design solutions for customer
- Customer oriented engineering solutions

#### **Technical Specifications**

| Description:              | (KPT20) Concrete Embedded Steel Single Axis<br>Solar Tracking System with 2 Vertical Panels |
|---------------------------|---------------------------------------------------------------------------------------------|
| Mounting Method:          | Concrete Embedded                                                                           |
| Tilt Angl