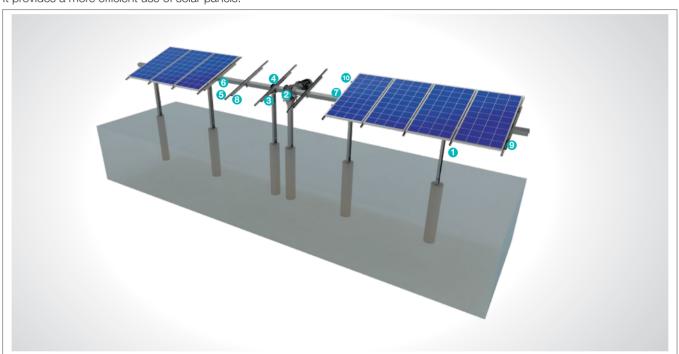

## (KPT19) Concrete Embedded Steel Single Axis Solar Tracking System with 1 Vertical Panel

#### Overview

KPT19, is a concrete embedded steel support and mounting system which tracks the sun with 1 vertical panel for open terrain solar panels. The system is an optimal application solution for installations of PV projects on large and medium-sized terrains. After manufacturing the system components with high-technology machines and equipment, an excellent corrosion resistance is then achieved through hot-dip galvanized coating. The system, incorporating a high-level engineering design, provides assembly and cost advantages. It provides a more efficient use of solar panels.