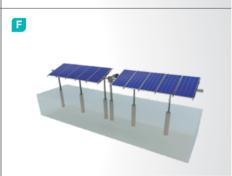

quare Bolt M12 Flanged Nut M12 Square Bolt Washer

#### STEEL ENGINE SUPPORT



■ NPI 160x82x7,4 M12X150 Tij M12 Flanged Nut M12 Washer M12x30 Knurled Bolt

### PURLIN CONNECTOR JOINING PIECE



M12X30 Knurled Bolt M12 Flanged Nut M12 Washer

#### STEEL T/TP



CT M12X30 Knurled Bolt M12 Flanged Nut M16X180 Knurled Bolt M16 Flanged Nut M16/M12 Washer

#### STEEL SQUARE PURLIN



M12X30 Knurled Bolt M12 Flanged Nut M12 Washer

# 

TP-100 / TP-110
M16X180 Knurled Bolt
M16 Flanged Nut
M16 Washer

#### STEEL RECTANGLE RAFTER



■ DPM-80x40 M12X110 Square Bolt M12 Flanged Nut M12 Square Bolt Washer



#### PANEL CENTER RETAINER

9



**■ L70** M8X30 Hex Bolt M8 Rectangular Nut

#### PANEL SIDE RETAINER





■ H30-H32-H40 M8X30 Hex Bolt M8 Rectangular Nut

#### **Installation Phase**













#### **Advantages**

- Time saving for installation
- Cost saving for installation
- Flexible solutions for different types of terrains
- Up to 25% efficiency advantage
- Low maintenance cost
- Independent rack movements
- Aluminum based solutions
- Smart control system
- Real time tracking
- Tailored design solutions for customer
- Customer oriented engineering solutions

#### **Technical Specifications**

| Description:              | (KPT19) Concrete Embedded Steel Single Axis<br>Solar Tracking System with 1 Vertical Panel |
|---------------------------|--------------------------------------------------------------------------------------------|
| Mounting Method:          | Concrete Embedded                                                                          |
| Tilt Angle: