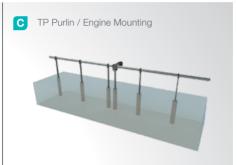

lt M12 Flanged Nut M12 Square Bolt Washer

#### STEEL ENGINE SUPPORT



NPI 160x82x7,4
M12X150 Rod
M12 Flanged Nut
M12 Washer
M12x30 Knurled Bolt

## PURLIN CONNECTOR JOINING PIECE



KPE M12X30 Knurled Bolt M12 Flanged Nut M12 Washer

#### STEEL T/TP



M12X30 Knurled Bolt M12 Flanged Nut M16X180 Knurled Bolt M16 Flanged Nut M16/M12 Washer

#### STEEL SQUARE PURLIN



KPA M12X30 Knurled Head Bolt M12 Flanged Nut M12 Washer

#### TP



■ TP-100 / TP-110 M16X180 Knurled Bolt M16 Flanged Nut M16 Washer

#### STEEL RECTANGLE RAFTER



DPM-80x40
M12X110 Square Bolt
M12 Flanged Nut
M12 Square Bolt Washer



#### PANEL CENTER RETAINER

9



**■ L70** M8X30 Hex Bolt M8 Rectangular Nut

#### PANEL SIDE RETAINER





■ H30-H32-H40 M8X30 Hex Bolt M8 Rectangular Nut

#### **Installation Phase**













#### **Advantages**

- Time saving for installation
- Cost saving for installation
- Flexible solutions for different types of terrains
- Up to 25% efficiency advantage
- Low maintenance cost
- Independent rack movements
- Aluminum based solutions
- Smart control system
- Real time tracking
- Tailored design solutions for customer
- Customer oriented engineering solutions

#### **Technical Specifications**

| Description:              | (KPT20) Concrete Embedded Steel Single Axis<br>Solar Tracking System with 2 Vertical Panels |
|---------------------------|---------------------------------------------------------------------------------------------|
| Mounting Method:          | Concrete Embedded                                                                           |
| Tilt An