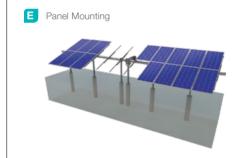

12 Flanged Nut M12 Square Bolt Washer

#### STEEL ENGINE SUPPORT



NPI 160x82x7,4
M12X150 Rod
M12 Flanged Nut
M12 Washer
M12x30 Knurled Bolt

## PURLIN CONNECTOR JOINING PIECE



KPE M12X30 Knurled Bolt M12 Flanged Nut M12 Washer

#### STEEL T/TP



M12X30 Knurled Bolt M12 Flanged Nut M16X180 Knurled Bolt M16 Flanged Nut M16/M12 Washer

#### STEEL SQUARE PURLIN



KPA M12X30 Knurled Head Bolt M12 Flanged Nut M12 Washer

#### TP



■ TP-100 / TP-110 M16X180 Knurled Bolt M16 Flanged Nut M16 Washer

#### STEEL RECTANGLE RAFTER



DPM-80x40
M12X110 Square Bolt
M12 Flanged Nut
M12 Square Bolt Washer



#### PANEL CENTER RETAINER

9



**■ L70** M8X30 Hex Bolt M8 Rectangular Nut

#### PANEL SIDE RETAINER





■ H30-H32-H40 M8X30 Hex Bolt M8 Rectangular Nut

#### **Installation Phase**













#### **Advantages**

- Time saving for installation
- Cost saving for installation
- Flexible solutions for different types of terrains
- Up to 25% efficiency advantage
- Low maintenance cost
- Independent rack movements
- Aluminum based solutions
- Smart control system
- Real time tracking
- Tailored design solutions for customer
- Customer oriented engineering solutions

#### **Technical Specifications**

| Description:              | (KPT20) Concrete Embedded Steel Single Axis<br>Solar Tracking System with 2 Vertical Panels |
|---------------------------|---------------------------------------------------------------------------------------------|
| Mounting Method:          | Concrete Embedded                                                                           |
| Tilt Angle: