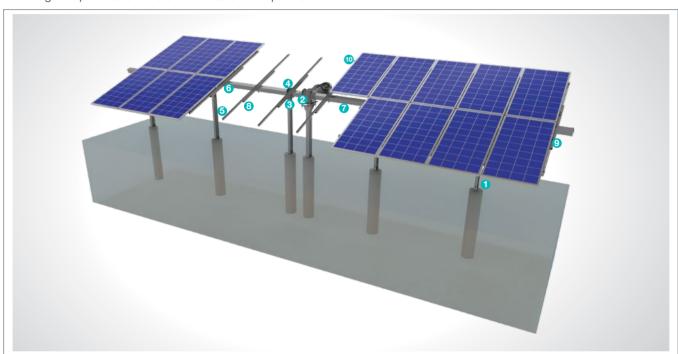

## (KPT19) Concrete Embedded Steel Single Axis Solar Tracking System with 1 Vertical Panel

#### Overview

KPT19, is a concrete embedded steel support and mounting system which tracks the sun with 1 vertical panel for open terrain solar panels. The system is an optimal application solution for installations of PV projects on large and medium-sized terrains. After manufacturing the system components with high-technology machines and equipment, an excellent corrosion resistance is then achieved through hot-dip galvanized coating. The system, incorporating a high-level engineering design, provides assembly and cost advantages. It provides a more efficient use of solar panels.

#### STEEL COLUMN

#### STEEL PROFILE

#### STEEL ENGINE SUPPORT

■ NPI 160x82x7,4 M12X150 Tij M12 Flanged Nut M12 Washer M12x30 Knurled Bolt

### PURLIN CONNECTOR JOINING PIECE

M12X30 Knurled Bolt M12 Flanged Nut M12 Washer

#### STEEL T/TP

CT M12X30 Knurled Bolt M12 Flanged Nut M16X180 Knurled Bolt M16 Flanged Nut M16/M12 Washer

#### STEEL SQUARE PURLIN

M12X30 Knurled Bolt M12 Flanged Nut M12 Washer

# 

TP-100 / TP-110
M16X180 Knurled Bolt
M16 Flanged Nut
M16 Washer

#### STEEL RECTANGLE RAFTER

■ DPM-80x40 M12X110 Square Bolt M12 Flanged Nut M12 Square Bolt Washer

#### PANEL CENTER RETAINER

9

**■ L70** M8X30 Hex Bolt M8 Rectangular Nut

#### PANEL SIDE RETAINER

■ H30-H32-H40 M8X30 Hex Bolt M8 Rectangular Nut