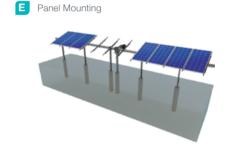

Square Bolt M12 Flanged Nut M12 Square Bolt Washer

#### STEEL ENGINE SUPPORT



■ NPI 160x82x7,4 M12X150 Tij M12 Flanged Nut M12 Washer M12x30 Knurled Bolt

### PURLIN CONNECTOR JOINING PIECE



M12X30 Knurled Bolt M12 Flanged Nut M12 Washer

#### STEEL T/TP



CT M12X30 Knurled Bolt M12 Flanged Nut M16X180 Knurled Bolt M16 Flanged Nut M16/M12 Washer

#### STEEL SQUARE PURLIN



M12X30 Knurled Bolt M12 Flanged Nut M12 Washer

# 

TP-100 / TP-110
M16X180 Knurled Bolt
M16 Flanged Nut
M16 Washer

#### STEEL RECTANGLE RAFTER



■ DPM-80x40 M12X110 Square Bolt M12 Flanged Nut M12 Square Bolt Washer



#### PANEL CENTER RETAINER

9



**■ L70** M8X30 Hex Bolt M8 Rectangular Nut

#### PANEL SIDE RETAINER





■ H30-H32-H40 M8X30 Hex Bolt M8 Rectangular Nut

#### **Installation Phase**













#### **Advantages**

- Time saving for installation
- Cost saving for installation
- Flexible solutions for different types of terrains
- Up to 25% efficiency advantage
- Low maintenance cost
- Independent rack movements
- Aluminum based solutions
- Smart control system
- Real time tracking
- Tailored design solutions for customer
- Customer oriented engineering solutions

#### **Technical Specifications**

| Description:              | (KPT19) Concrete Embedded Steel Single Axis<br>Solar Tracking System with 1 Vertical Panel |
|---------------------------|--------------------------------------------------------------------------------------------|
| Mounting Method:          | Concrete Embedded                                                                          |
| Tilt Angle: