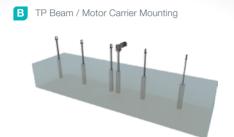

12X110 Square Bolt M12 Flanged Nut M12 Square Bolt Washer

#### STEEL ENGINE SUPPORT



■ NPI 160x82x7,4 M12X150 Tij M12 Flanged Nut M12 Washer M12x30 Knurled Bolt

### PURLIN CONNECTOR JOINING PIECE



M12X30 Knurled Bolt M12 Flanged Nut M12 Washer

#### STEEL T/TP



CT M12X30 Knurled Bolt M12 Flanged Nut M16X180 Knurled Bolt M16 Flanged Nut M16/M12 Washer

#### STEEL SQUARE PURLIN



M12X30 Knurled Bolt M12 Flanged Nut M12 Washer

# 

TP-100 / TP-110
M16X180 Knurled Bolt
M16 Flanged Nut
M16 Washer

#### STEEL RECTANGLE RAFTER



■ DPM-80x40 M12X110 Square Bolt M12 Flanged Nut M12 Square Bolt Washer



#### PANEL CENTER RETAINER

9



**■ L70** M8X30 Hex Bolt M8 Rectangular Nut

#### PANEL SIDE RETAINER





■ H30-H32-H40 M8X30 Hex Bolt M8 Rectangular Nut

#### **Installation Phase**













#### **Advantages**

- Time saving for installation
- Cost saving for installation
- Flexible solutions for different types of terrains
- Up to 25% efficiency advantage
- Low maintenance cost
- Independent rack movements
- Aluminum based solutions
- Smart control system
- Real time tracking
- Tailored design solutions for customer
- Customer oriented engineering solutions

#### **Technical Specifications**

| Description:              | (KPT19) Concrete Embedded Steel Single Axis<br>Solar Tracking System with 1 Vertical Panel |
|---------------------------|--------------------------------------------------------------------------------------------|
| Mounting Method:          | Concrete Embedded                                                                          |
| Tilt Ang