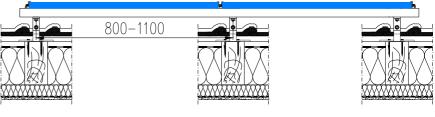

## Vertical mounting for pitched roof covered with ceramic tiles - DS.DC.1V

| Technical specification |                                           |
|-------------------------|-------------------------------------------|
| System material         | aluminium and stainless steel             |
| Type of roof            | pitched roof                              |
| Module orientation      | vertical                                  |
| Mounting system         | on the long side                          |
|                         | on an adjustable hook 501.020             |
| Roof area for 1 kW      | 6,65 m <sup>2</sup> (for module 1650x992) |
| Roof load               | 18,3 kg/1kW                               |
| (without modules)       | 2,75 kg/m <sup>2</sup>                    |

closing clamp102.003 allen screw 202.003 hammer nut 203.001

middle clamp 102.001 allen screw 202.003 hammer nut 203.001

adjustable hook for ceramic tile 501.020 wood screw 6x80 204.006 enlarged washer 6,4 205.007