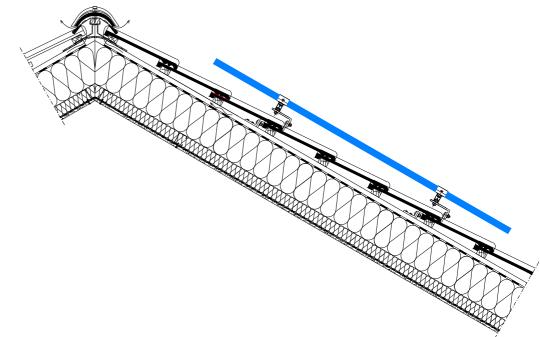

## Vertical mounting for pitched roof covered with ceramic tiles - DS.DC.1V

| Technical specification |                                           |
|-------------------------|-------------------------------------------|
| System material         | aluminium and stainless steel             |
| Type of roof            | pitched roof                              |
| Module orientation      | vertical                                  |
| Mounting system         | on the long side                          |
|                         | on an adjustable hook 501.020             |
| Roof area for 1 kW      | 6,65 m <sup>2</sup> (for module 1650x992) |
| Roof load               | 18,3 kg/1kW                               |
| (without modules)       | 2,75 kg/m <sup>2</sup>                    |

closing clamp102.003 allen screw 202.003 hammer nut 203.001

middle clamp 102.001 allen screw 202.003 hammer nut 203.001

adjustable hook for ceramic tile 501.020 wood screw 6x80 204.006 enlarged washer 6,4 205.007

mounting rail 38x45 101.001

cross-section A-A

0

•

cross section B-B

www.energy5.pl/en/