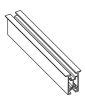

mounting rail 38x45 101.001

cross-section A-A

0

•

cross section B-B

www.energy5.pl/en/