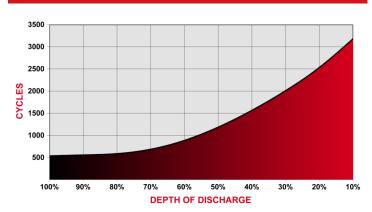

| Height Inc. Term. | 42.4 cm | 16.69"  |  |  |

Product measurements & weights are calculated based on sample data. Individual specifications are subject to vary due to the manufacturing process, battery components & electrolyte levels.

| Container | ABS  |
|-----------|------|
| Cover     | ABS  |
| Handles   | Rope |

## Cycle Life vs. Depth of Discharge



## Capacity vs. Temperature



##