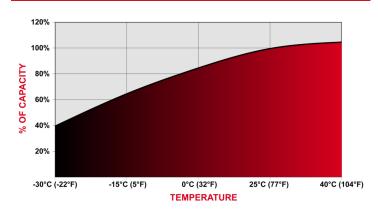

## Capacity vs. Temperature

##

@ 10 Hour Rate

|                                        |          |                           |                                       |                | M10           |                |
|----------------------------------------|----------|---------------------------|---------------------------------------|----------------|---------------|----------------|
| Series                                 | AGM-S    | Wa                        | rranty                                | See Wa         | arranty Terms | 5              |
| Volts                                  | 2        | BCI                       |                                       | L16            |               |                |
| Cells                                  | 1        |                           |                                       |                |               |                |
| Terminal Type                          |          | M1                        | M10                                   |                |               |                |
| Included Hardware                      |          | M1                        | M10 stainless bolts & washers         |                |               |                |
| Size & Thread                          | I        | M1                        | M10                                   |                |               |                |
|                                        |          | С                         | harge                                 |                |               |                |
| Charge Volta                           | 2.45 \   | 2.45 V/cell @ 25°C (77°F) |                                       |                |               |                |
| Float Voltage Range                    |          | 2.3 V/                    | 2.3 V/cell @ 25°C (77°F)              |                |               |                |
| Recommended Charge Current             |          | rent 230 A                | 230 A                                 |                |               |                |
| Maximum Charge Current                 |          | 345 A                     | 345 A                                 |                |               |                |
| Self-Discharge Rate                    |          | Less t                    | Less than 2% per month at 25°C (77°F) |                |               |                |
| Internal Resistance                    |          | 1.6 m                     | 1.6 mΩ                                |                |               |                |
|                                        |          | Ca                        | apacity                               |                |               |                |
| Cold Crank Amps (CCA) 0°F / -18°C 4500 |          |                           |                                       |                |               |                |
| Marine Crank Amps (MCA) 32°F /         |          |                           | / 0°C                                 |                | 5400          |                |
| Reserve Capa                           | SA)      |                           |                                       | 2235 Minutes   |               |                |
| Reserve Capa                           | iA)      |                           | 658 Minutes                           |                |               |                |
| Capacity Affect by Temperature         |          | ature                     | 40°C<br>(104°F)                       | 25°C<br>(77°F) | 0°C<br>(32°F) | -15°C<br>(5°F) |
|                                        |          |                           | 102%                                  | 100%           | 85%           | 65%            |
| Hour                                   | Rate     | Capaci                    | ity / AMP H                           | our            | Current /     | AMPs           |
| @ 100 H                                | our Rate | :                         | 1275 AH                               |                | 12.75         | Α              |
| @ 20 Ho                                | our Rate | :                         | 1150 AH                               |                | 57.5          | A              |
|                                        |          |                           |                                       |                |               |                |