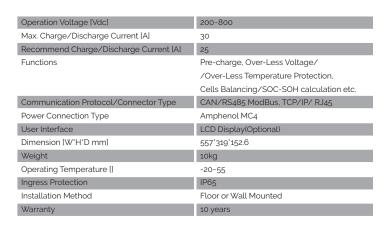

+61 1300 276 582 - AUS or +44 (0)1909 807 577 UK/EUR

| Nominal Voltage/Capacity per Module    | 76.8V/2.3KWH                           |
|----------------------------------------|----------------------------------------|
| Expand Capability                      | Up to 9 Modules series at 691V/20.7KWH |
| DOD Recommended                        | 90%                                    |
| Max. Charge/Discharge Current [A]      | 30A Continual                          |
| Recommend Charge/Discharge Current [A] | 25A Continual                          |
| Communication Protocol/Connector Type  | CAN/ RJ45                              |
| Power Connection Type                  | Amphenol MC4                           |
| Dimension [W*H*D mm]                   | 557*319*152.6 per module               |
| Weight                                 | 20kg                                   |
| Charge Temperature Range []            | 0~45                                   |
| Discharge Temperature Range []         | -20~55                                 |
| Ingress Protection                     | IP65                                   |
| Installation Method                    | Floor or Wall Mounted                  |
| Cables Connection Method               | Connection from side                   |
| Warranty                               | 10 years or 10,000 cycles @90% DOD     |