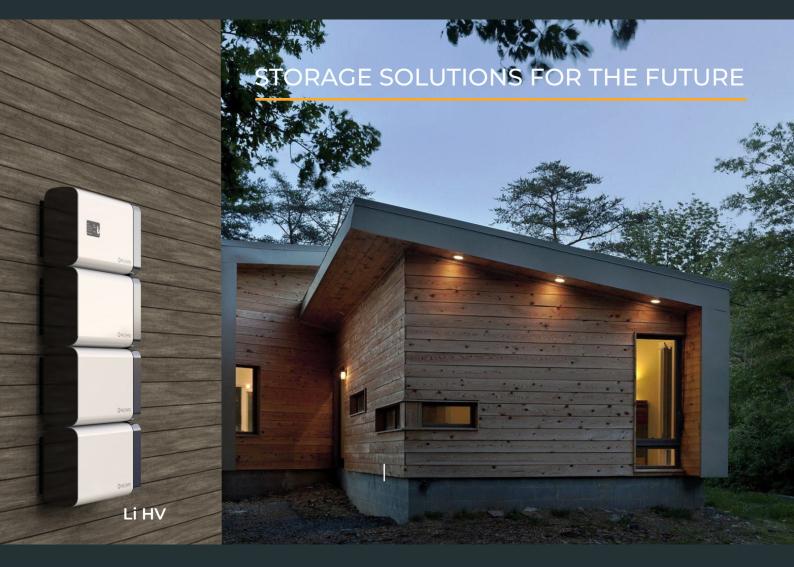

+61 1300 276 582 - AUS or +44 (0)1909 807 577 UK/EUR

| Nominal Voltage/Capacity per Module    | 76.8V/2.3KWH                           |
|----------------------------------------|----------------------------------------|
| Expand Capability                      | Up to 9 Modules series at 691V/20.7KWH |
| DOD Recommended                        | 90%                                    |
| Max. Charge/Discharge Current [A]      | 30A Continual                          |
| Recommend Charge/Discharge Current [A] | 25A Continual                          |
| Communication Protocol/Connector Type  | CAN/ RJ45                              |
| Power Connection Type                  | Amphenol MC4                           |
| Dimension [W*H*D mm]                   | 557*319*152.6 per module               |
| Weight                                 | 20kg                                   |
| Charge Temperature Range []            | 0~45                                   |
| Discharge Temperature Range []         | -20~55                                 |
| Ingress Protection                     | IP65                                   |
| Installation Method                    | Floor or Wall Mounted                  |
| Cables Connection Method               | Connection from side                   |
| Warranty                               | 10 years or 10,000 cycles @90% DOD     |

## VISIT WWW.SOLTARO.COM

We offer a fully bespoke energy saving solution regardless of your project's size or scope, Contact us today.

Battery System Configuration Options: 230V/6.9KWH, 307V/9.2KWH, 384V/11.5KWH, 460V/13.8KWH, 537V/16.1KWH, 614V/18.4KWH, 691V/20.7KWH