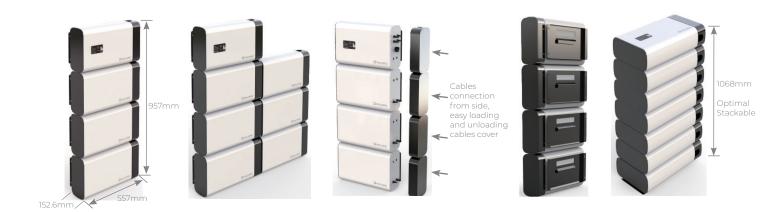

+61 1300 276 582 - AUS or +44 (0)1909 807 577 UK/EUR

| Nominal Voltage/Capacity per Module    | 76.8V/2.3KWH                           |
|----------------------------------------|----------------------------------------|
| Expand Capability                      | Up to 9 Modules series at 691V/20.7KWH |
| DOD Recommended                        | 90%                                    |
| Max. Charge/Discharge Current [A]      | 30A Continual                          |
| Recommend Charge/Discharge Current [A] | 25A Continual                          |
| Communication Protocol/Connector Type  | CAN/ RJ45                              |
| Power Connection Type                  | Amphenol MC4                           |
| Dimension [W*H*D mm]                   | 557*319*152.6 per module               |
| Weight                                 | 20kg                                   |
| Charge Temperature Range []            | 0~45                                   |
| Discharge Temperature Range []         | -20~55                                 |
| Ingress Protection                     | IP65                                   |
| Installation Method                    | Floor or Wall Mounted                  |
| Cables Connection Method               | Connection from side                   |
| Warranty                               | 10 years or 10,000 cycles @90% DOD     |