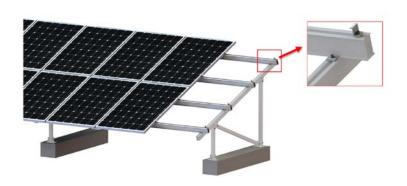

## Aluminum Ground Supporting System

Eon solar aluminum ground is made of aluminum and can be used in concrete foundation or ground screw. It is applicable to any flat areas, and can even installed to

the cement flat roof if permits. The features are light weight, firm in structure, and use recyclable material. It's preassembled. Less installation process, higher efficiency.

**EON** Ground Rail