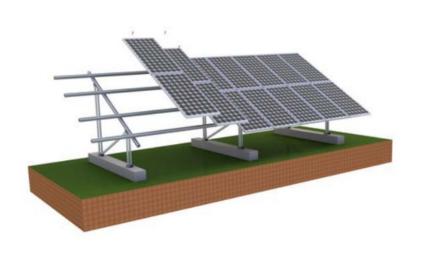

## Aluminum Ground Supporting System

Eon solar aluminum ground is made of aluminum and can be used in concrete foundation or ground screw. It is applicable to any flat areas, and can even installed to

the cement flat roof if permits. The features are light weight, firm in structure, and use recyclable material. It's preassembled. Less installation process, higher efficiency.