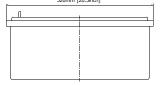

## **250 AH BATTERY**

ORDER #: 14176 MODEL: 25012AGMDC

| OGRE 250AH                               | Specifications                                     |
|------------------------------------------|----------------------------------------------------|
| Designed Cycle Life                      | >350 cycles @ -0.5CA TO 9.6V                       |
| Capacity                                 | 20 HR (12.65A, 1.75V) = 253 AH                     |
|                                          | 10 HR (25A, 1.75V) = 250 AH                        |
|                                          | 5 HR (42.5 A, 1.75V) = 212.5 AH                    |
|                                          | 1 HR (162.5 A, 1.75 V) = 162.5 AH                  |
| Dimensions                               | L= 520 mm, W=268 mm, H=220 mm, Total Height=249 mm |
| Weight (approx.)                         | 159 lbs                                            |
| Internal Resistance                      | Fully charged at 25°C, 0.004 Ω                     |
| Self Discharge                           | 3% of capacity declined per month (@ 25°C)         |
| Capacity Affected by Temperature (20 HR) | 40°=102% 25°C=100% 0°C=85% -15°C=65%               |
| Charge Voltage (25°C)                    | Cycle Use= 14.4=15V (-30mV/°C), max. Current 62.5A |
|                                          | Float Use= 13.6-13.8V (-20mV/°C)                   |

## **Battery & Terminal Dimensions**