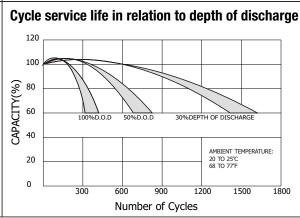

## **250 AH BATTERY**

ORDER #: 14176 MODEL: 25012AGMDC

| OGRE 250AH                               | Specifications                                     |
|------------------------------------------|----------------------------------------------------|
| Designed Cycle Life                      | >350 cycles @ -0.5CA TO 9.6V                       |
| Capacity                                 | 20 HR (12.65A, 1.75V) = 253 AH                     |
|                                          | 10 HR (25A, 1.75V) = 250 AH                        |
|                                          | 5 HR (42.5 A, 1.75V) = 212.5 AH                    |
|                                          | 1 HR (162.5 A, 1.75 V) = 162.5 AH                  |
| Dimensions                               | L= 520 mm, W=268 mm, H=220 mm, Total Height=249 mm |
| Weight (approx.)                         | 159 lbs                                            |
| Internal Resistance                      | Fully charged at 25°C, 0.004 Ω                     |
| Self Discharge                           | 3% of capacity declined per month (@ 25°C)         |
| Capacity Affected by Temperature (20 HR) | 40°=102% 25°C=100% 0°C=85% -15°C=65%               |
| Charge Voltage (25°C)                    | Cycle Use= 14.4=15V (-30mV/°C), max. Current 62.5A |
|                                          | Float Use= 13.6-13.8V (-20mV/°C)                   |