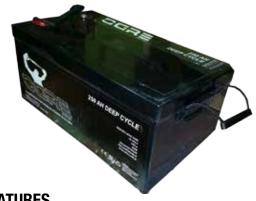

## **250 AH BATTERY**

ORDER #: 14176 MODEL: 25012AGMDC

| OGRE 250AH                               | Specifications                                     |
|------------------------------------------|----------------------------------------------------|
| Designed Cycle Life                      | >350 cycles @ -0.5CA TO 9.6V                       |
| Capacity                                 | 20 HR (12.65A, 1.75V) = 253 AH                     |
|                                          | 10 HR (25A, 1.75V) = 250 AH                        |
|                                          | 5 HR (42.5 A, 1.75V) = 212.5 AH                    |
|                                          | 1 HR (162.5 A, 1.75 V) = 162.5 AH                  |
| Dimensions                               | L= 520 mm, W=268 mm, H=220 mm, Total Height=249 mm |
| Weight (approx.)                         | 159 lbs                                            |
| Internal Resistance                      | Fully charged at 25°C, 0.004 Ω                     |
| Self Discharge                           | 3% of capacity declined per month (@ 25°C)         |
| Capacity Affected by Temperature (20 HR) | 40°=102% 25°C=100% 0°C=85% -15°C=65%               |
| Charge Voltage (25°C)                    | Cycle Use= 14.4=15V (-30mV/°C), max. Current 62.5A |
|                                          | Float Use= 13.6-13.8V (-20mV/°C)                   |

## **FEATURES**

- Sealed Lead Acid
- 12 Volt
- Deep Cycle
- Nonspillable
- Rechargeable