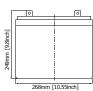

## **250 AH BATTERY**

ORDER #: 14176 MODEL: 25012AGMDC

| OGRE 250AH                               | Specifications                                     |
|------------------------------------------|----------------------------------------------------|
| Designed Cycle Life                      | >350 cycles @ -0.5CA TO 9.6V                       |
| Capacity                                 | 20 HR (12.65A, 1.75V) = 253 AH                     |
|                                          | 10 HR (25A, 1.75V) = 250 AH                        |
|                                          | 5 HR (42.5 A, 1.75V) = 212.5 AH                    |
|                                          | 1 HR (162.5 A, 1.75 V) = 162.5 AH                  |
| Dimensions                               | L= 520 mm, W=268 mm, H=220 mm, Total Height=249 mm |
| Weight (approx.)                         | 159 lbs                                            |
| Internal Resistance                      | Fully charged at 25°C, 0.004 Ω                     |
| Self Discharge                           | 3% of capacity declined per month (@ 25°C)         |
| Capacity Affected by Temperature (20 HR) | 40°=102% 25°C=100% 0°C=85% -15°C=65%               |
| Charge Voltage (25°C)                    | Cycle Use= 14.4=15V (-30mV/°C), max. Current 62.5A |
|                                          | Float Use= 13.6-13.8V (-20mV/°C)                   |

## **Battery & Terminal Dimensions**