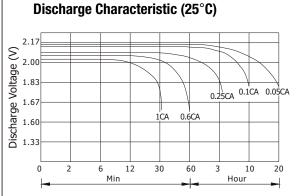

## **250 AH BATTERY**

ORDER #: 14176 MODEL: 25012AGMDC

| OGRE 250AH                               | Specifications                                     |
|------------------------------------------|----------------------------------------------------|
| Designed Cycle Life                      | >350 cycles @ -0.5CA TO 9.6V                       |
| Capacity                                 | 20 HR (12.65A, 1.75V) = 253 AH                     |
|                                          | 10 HR (25A, 1.75V) = 250 AH                        |
|                                          | 5 HR (42.5 A, 1.75V) = 212.5 AH                    |
|                                          | 1 HR (162.5 A, 1.75 V) = 162.5 AH                  |
| Dimensions                               | L= 520 mm, W=268 mm, H=220 mm, Total Height=249 mm |
| Weight (approx.)                         | 159 lbs                                            |
| Internal Resistance                      | Fully charged at 25°C, 0.004 Ω                     |
| Self Discharge                           | 3% of capacity declined per month (@ 25°C)         |
| Capacity Affected by Temperature (20 HR) | 40°=102% 25°C=100% 0°C=85% -15°C=65%               |
| Charge Voltage (25°C)                    | Cycle Use= 14.4=15V (-30mV/°C), max. Current 62.5A |
|                                          | Float Use= 13.6-13.8V (-20mV/°C)                   |