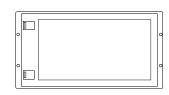

## **250 AH BATTERY**

ORDER #: 14176 MODEL: 25012AGMDC

| OGRE 250AH                               | Specifications                                     |
|------------------------------------------|----------------------------------------------------|
| Designed Cycle Life                      | >350 cycles @ -0.5CA TO 9.6V                       |
| Capacity                                 | 20 HR (12.65A, 1.75V) = 253 AH                     |
|                                          | 10 HR (25A, 1.75V) = 250 AH                        |
|                                          | 5 HR (42.5 A, 1.75V) = 212.5 AH                    |
|                                          | 1 HR (162.5 A, 1.75 V) = 162.5 AH                  |
| Dimensions                               | L= 520 mm, W=268 mm, H=220 mm, Total Height=249 mm |
| Weight (approx.)                         | 159 lbs                                            |
| Internal Resistance                      | Fully charged at 25°C, 0.004 Ω                     |
| Self Discharge                           | 3% of capacity declined per month (@ 25°C)         |
| Capacity Affected by Temperature (20 HR) | 40°=102% 25°C=100% 0°C=85% -15°C=65%               |
| Charge Voltage (25°C)                    | Cycle Use= 14.4=15V (-30mV/°C), max. Current 62.5A |
|                                          | Float Use= 13.6-13.8V (-20mV/°C)                   |

## **Battery & Terminal Dimensions**