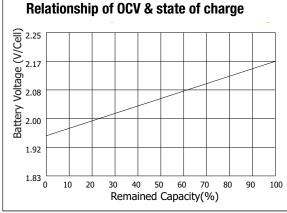

## **250 AH BATTERY**

ORDER #: 14176 MODEL: 25012AGMDC

| OGRE 250AH                               | Specifications                                     |
|------------------------------------------|----------------------------------------------------|
| Designed Cycle Life                      | >350 cycles @ -0.5CA TO 9.6V                       |
| Capacity                                 | 20 HR (12.65A, 1.75V) = 253 AH                     |
|                                          | 10 HR (25A, 1.75V) = 250 AH                        |
|                                          | 5 HR (42.5 A, 1.75V) = 212.5 AH                    |
|                                          | 1 HR (162.5 A, 1.75 V) = 162.5 AH                  |
| Dimensions                               | L= 520 mm, W=268 mm, H=220 mm, Total Height=249 mm |
| Weight (approx.)                         | 159 lbs                                            |
| Internal Resistance                      | Fully charged at 25°C, 0.004 Ω                     |
| Self Discharge                           | 3% of capacity declined per month (@ 25°C)         |
| Capacity Affected by Temperature (20 HR) | 40°=102% 25°C=100% 0°C=85% -15°C=65%               |
| Charge Voltage (25°C)                    | Cycle Use= 14.4=15V (-30mV/°C), max. Current 62.5A |
|                                          | Float Use= 13.6-13.8V (-20mV/°C)                   |