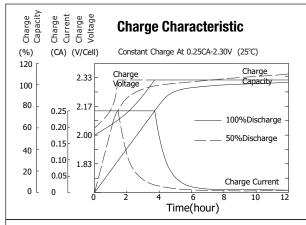

## **250 AH BATTERY**

ORDER #: 14176 MODEL: 25012AGMDC

| OGRE 250AH                               | Specifications                                     |
|------------------------------------------|----------------------------------------------------|
| Designed Cycle Life                      | >350 cycles @ -0.5CA TO 9.6V                       |
| Capacity                                 | 20 HR (12.65A, 1.75V) = 253 AH                     |
|                                          | 10 HR (25A, 1.75V) = 250 AH                        |
|                                          | 5 HR (42.5 A, 1.75V) = 212.5 AH                    |
|                                          | 1 HR (162.5 A, 1.75 V) = 162.5 AH                  |
| Dimensions                               | L= 520 mm, W=268 mm, H=220 mm, Total Height=249 mm |
| Weight (approx.)                         | 159 lbs                                            |
| Internal Resistance                      | Fully charged at 25°C, 0.004 Ω                     |
| Self Discharge                           | 3% of capacity declined per month (@ 25°C)         |
| Capacity Affected by Temperature (20 HR) | 40°=102% 25°C=100% 0°C=85% -15°C=65%               |
| Charge Voltage (25°C)                    | Cycle Use= 14.4=15V (-30mV/°C), max. Current 62.5A |
|                                          | Float Use= 13.6-13.8V (-20mV/°C)                   |