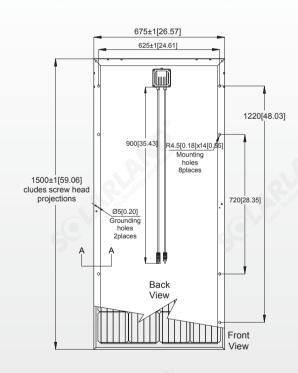

#### Module Diagram

Dimensions in brackets are in inches.
Un-bracketed dimensions are in millimeters.
Unit: mm[in.]

Junction Box Top View(Lid Open)

### Characteristics

| Specifications               | SLP170S-12                                               |
|------------------------------|----------------------------------------------------------|
| Cells                        | Monocrystalline silicon solar cell                       |
| No. of cells and connections | 36(4X9)                                                  |
| Module dimension             | 1500mm[59.06in.]x675mm[26.57in.]x35mm[1.38in.]           |
| Weight                       | 12.0kg[26.46lbs]                                         |
| Packing information(Carton)  | 1545mm[60.83in.]x720mm[28.35in.]x70mm[2.76in.]/(1pc/ctn) |