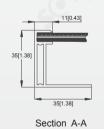

#### Module Diagram

Dimensions in brackets are in inches.
Un-bracketed dimensions are in millimeters.
Unit: mm[in.]

Junction Box Top View(Lid Open)

### Characteristics

| Specifications               | SLP170S-12                                               |
|------------------------------|----------------------------------------------------------|
| Cells                        | Monocrystalline silicon solar cell                       |
| No. of cells and connections | 36(4X9)                                                  |
| Module dimension             | 1500mm[59.06in.]x675mm[26.57in.]x35mm[1.38in.]           |
| Weight                       | 12.0kg[26.46lbs]                                         |
| Packing information(Carton)  | 1545mm[60.83in.]x720mm[28.35in.]x70mm[2.76in.]/(1pc/ctn) |