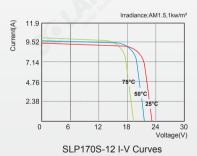

## High Efficiency Monocrystalline PV Module

| Electrical Characteristics              | SLP170S-12         |
|-----------------------------------------|--------------------|
| Product code                            | 170021206          |
| Maximum power (Pmax)                    | 160W               |
| Voltage at Pmax (Vmp)                   | 19.06V             |
| Current at Pmax (Imp)                   | 8.92A              |
| Open-circuit voltage (Voc)              | 23.25V             |
| Short-circuit current (Isc)             | 9.37A              |
| Temperature coefficient of Voc          | -(80±10)mV/°C      |
| Temperature coefficient of Isc          | (0.065±0.015)%/ °C |
| Temperature coefficient of power        | -(0.5±0.05)%/ °C   |
| NOCT (Air 20°C; Sun 0.8kW/m² wind 1m/s) | 47±2°C             |
| Operating temperature                   | -40°C to 85°C      |
| Maximum system voltage                  | 1000V DC           |
| Power tolerance                         | ± 5%               |

<sup>\*</sup>STC: Irradiance 1000W/m², AM1.5 spectrum, module temperature 25°C \*NOCT:Nominal operating cell temperature (the data is only for reference)