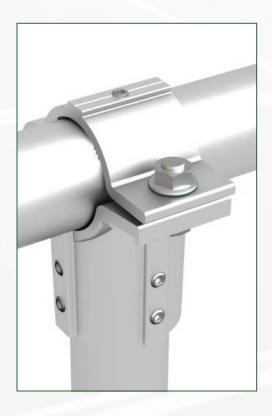

## Key Features of SunTurf™ Roof Mount System

The SunTurf™ flat roof system is perfect to elevate above obstructions such as HVAC, Pipes and Vents. The streamlined design combines the simplicity of a pipe-based system with next-level engineering. No drilling is required to attach the aluminum rails to the horizontal pipe. The system can be easily adjusted to account for multiple roof pitches on site.