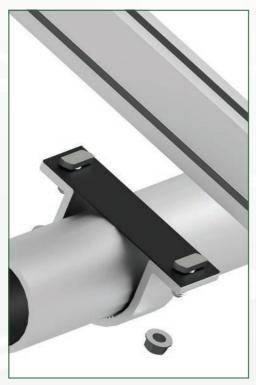

## Key Features of SunTurf™ Roof Mount System

The SunTurf™ flat roof system is perfect to elevate above obstructions such as HVAC, Pipes and Vents. The streamlined design combines the simplicity of a pipe-based system with next-level engineering. No drilling is required to attach the aluminum rails to the horizontal pipe. The system can be easily adjusted to account for multiple roof pitches on site.