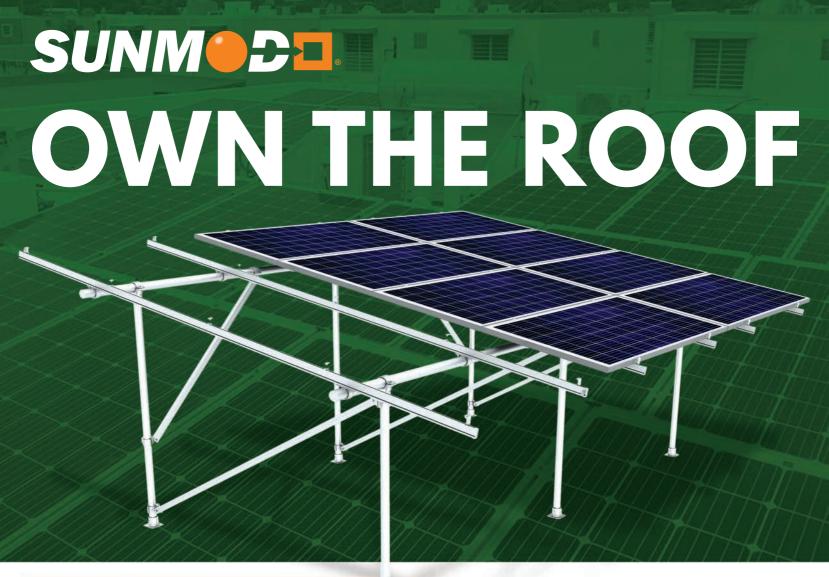

## Key Features of SunTurf™ Roof Mount System

The SunTurf™ flat roof system is perfect to elevate above obstructions such as HVAC, Pipes and Vents. The streamlined design combines the simplicity of a pipe-based system with next-level engineering. No drilling is required to attach the aluminum rails to the horizontal pipe. The system can be easily adjusted to account for multiple roof pitches on site.